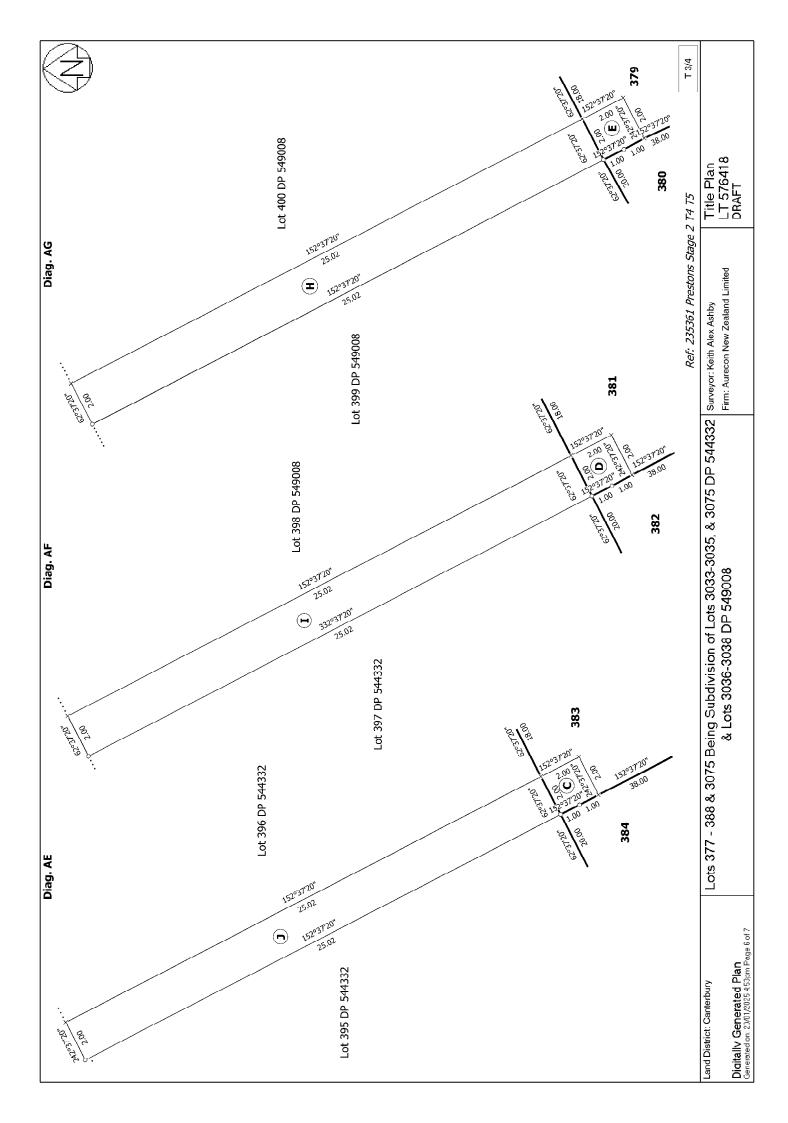

### **Created Parcels**

| Parcels                       | Parcel Intent    | Area                | RT Reference |
|-------------------------------|------------------|---------------------|--------------|
| Lot 377 Deposited Plan 576418 | Fee Simple Title | $0.0826\mathrm{Ha}$ | 1060798      |
| Lot 378 Deposited Plan 576418 | Fee Simple Title | $0.0800\mathrm{Ha}$ | 1060799      |
| Lot 379 Deposited Plan 576418 | Fee Simple Title | $0.0800\mathrm{Ha}$ | 1060800      |
| Lot 380 Deposited Plan 576418 | Fee Simple Title | $0.0800\mathrm{Ha}$ | 1060801      |
| Lot 381 Deposited Plan 576418 | Fee Simple Title | $0.0800\mathrm{Ha}$ | 1060802      |
| Lot 382 Deposited Plan 576418 | Fee Simple Title | $0.0800{ m Ha}$     | 1060803      |
| Lot 383 Deposited Plan 576418 | Fee Simple Title | $0.0800{ m Ha}$     | 1060804      |
| Lot 384 Deposited Plan 576418 | Fee Simple Title | $0.0800{\rm Ha}$    | 1060805      |
| Lot 385 Deposited Plan 576418 | Fee Simple Title | $0.0800{\rm Ha}$    | 1060806      |
| Lot 386 Deposited Plan 576418 | Fee Simple Title | $0.0800{ m Ha}$     | 1060807      |
| Lot 387 Deposited Plan 576418 | Fee Simple Title | $0.0800\mathrm{Ha}$ | 1060808      |
| Lot 388 Deposited Plan 576418 | Fee Simple Title | $0.0800{ m Ha}$     | 1060809      |
| Area A Deposited Plan 576418  | Easement         |                     |              |
| Area B Deposited Plan 576418  | Easement         |                     |              |
| Area C Deposited Plan 576418  | Easement         |                     |              |
| Area D Deposited Plan 576418  | Easement         |                     |              |

## **Memorandum of Easements**

| PURPOSE               | SHOWN | BURDENED LAND | BENEFITED LAND |
|-----------------------|-------|---------------|----------------|
| Right to drain sewage | Α     | Lot 387       | Lot 388        |
| и и                   | В     | Lot 385       | Lot 386        |
| и и                   | С     | Lot 383       | Lot 384        |
| и и                   | D     | Lot 381       | Lot 382        |
| и и                   | E     | Lot 379       | Lot 380        |
| D 11                  | F     | Lot 377       | Lot 378        |

## **Schedule of Existing Easements**

| PURPOSE               | SHOWN | BURDENED LAND     | CREATING DOCUMENT |
|-----------------------|-------|-------------------|-------------------|
| Right to drain sewage | J     | Lot 396 DP 544332 | 11656025.7        |
| и и                   | I     | Lot 398 DP 549008 | 11862072.3        |
| и п                   | Н     | Lot 400 DP 549008 | 11862072.3        |
| и п                   | G     | Lot 402 DP 549008 | 11862072.3        |
| и и                   | K     | Lot 394 DP 544332 | 11656025.7        |
| пп                    | L     | Lot 392 DP 544332 | 11656025.7        |