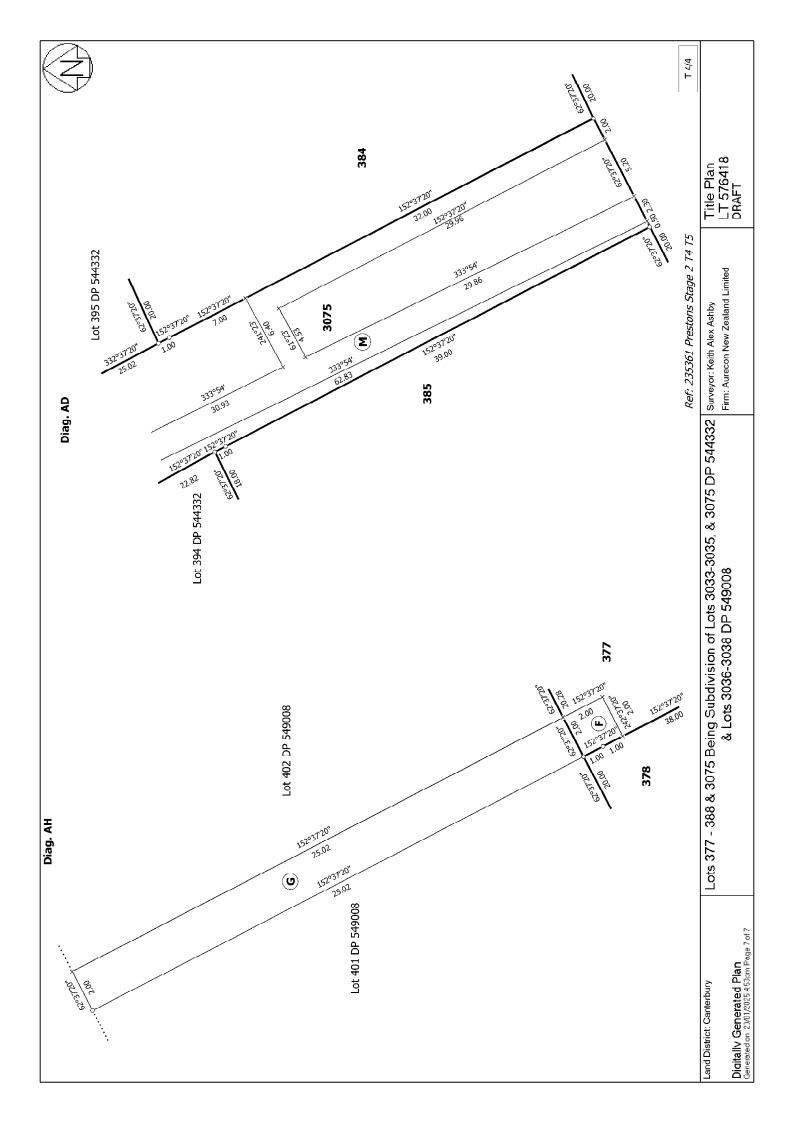

### **Created Parcels**

| Parcels                       | Parcel Intent    | Area                | RT Reference |
|-------------------------------|------------------|---------------------|--------------|
| Lot 377 Deposited Plan 576418 | Fee Simple Title | $0.0826\mathrm{Ha}$ | 1060798      |
| Lot 378 Deposited Plan 576418 | Fee Simple Title | $0.0800\mathrm{Ha}$ | 1060799      |
| Lot 379 Deposited Plan 576418 | Fee Simple Title | $0.0800\mathrm{Ha}$ | 1060800      |
| Lot 380 Deposited Plan 576418 | Fee Simple Title | $0.0800\mathrm{Ha}$ | 1060801      |
| Lot 381 Deposited Plan 576418 | Fee Simple Title | $0.0800\mathrm{Ha}$ | 1060802      |
| Lot 382 Deposited Plan 576418 | Fee Simple Title | $0.0800{ m Ha}$     | 1060803      |
| Lot 383 Deposited Plan 576418 | Fee Simple Title | $0.0800{ m Ha}$     | 1060804      |
| Lot 384 Deposited Plan 576418 | Fee Simple Title | $0.0800{\rm Ha}$    | 1060805      |
| Lot 385 Deposited Plan 576418 | Fee Simple Title | $0.0800{\rm Ha}$    | 1060806      |
| Lot 386 Deposited Plan 576418 | Fee Simple Title | $0.0800{ m Ha}$     | 1060807      |
| Lot 387 Deposited Plan 576418 | Fee Simple Title | $0.0800\mathrm{Ha}$ | 1060808      |
| Lot 388 Deposited Plan 576418 | Fee Simple Title | $0.0800{ m Ha}$     | 1060809      |
| Area A Deposited Plan 576418  | Easement         |                     |              |
| Area B Deposited Plan 576418  | Easement         |                     |              |
| Area C Deposited Plan 576418  | Easement         |                     |              |
| Area D Deposited Plan 576418  | Easement         |                     |              |

# **Title Plan - LT 576418**

| Created Parcels                |                        |           |              |
|--------------------------------|------------------------|-----------|--------------|
| Parcels                        | Parcel Intent          | Area      | RT Reference |
| Area E Deposited Plan 576418   | Easement               |           |              |
| Area F Deposited Plan 576418   | Easement               |           |              |
| Area G Deposited Plan 576418   | Easement               |           |              |
| Area H Deposited Plan 576418   | Easement               |           |              |
| Area I Deposited Plan 576418   | Easement               |           |              |
| Area J Deposited Plan 576418   | Easement               |           |              |
| Area K Deposited Plan 576418   | Easement               |           |              |
| Area L Deposited Plan 576418   | Easement               |           |              |
| Lot 3075 Deposited Plan 576418 | Vesting on Deposit for | 0.0644 Ha |              |
|                                | Local Purpose Reserve  |           |              |
| Area M Deposited Plan 576418   | Easement               |           |              |
| Total Area                     |                        | 1.0270 Ha |              |

## Memorandum of Easements in Gross

Parcels shown with a prefix of HL- include height-limited boundaries

| PURPOSE                     | SHOWN | BURDENED LAND | GRANTEE                      |
|-----------------------------|-------|---------------|------------------------------|
| Right to convey electricity | М     | Lot 3075      | Orion New Zealand<br>Limited |

## **Memorandum of Easements**

| PURPOSE               | SHOWN | BURDENED LAND | BENEFITED LAND |
|-----------------------|-------|---------------|----------------|
| Right to drain sewage | Α     | Lot 387       | Lot 388        |
| и и                   | В     | Lot 385       | Lot 386        |
| и и                   | С     | Lot 383       | Lot 384        |
| и и                   | D     | Lot 381       | Lot 382        |
| и и                   | E     | Lot 379       | Lot 380        |
| D 11                  | F     | Lot 377       | Lot 378        |

## **Schedule of Existing Easements**

| PURPOSE               | SHOWN | BURDENED LAND     | CREATING DOCUMENT |
|-----------------------|-------|-------------------|-------------------|
| Right to drain sewage | J     | Lot 396 DP 544332 | 11656025.7        |
| и и                   | I     | Lot 398 DP 549008 | 11862072.3        |
| и п                   | Н     | Lot 400 DP 549008 | 11862072.3        |
| и п                   | G     | Lot 402 DP 549008 | 11862072.3        |
| и и                   | K     | Lot 394 DP 544332 | 11656025.7        |
| пп                    | L     | Lot 392 DP 544332 | 11656025.7        |