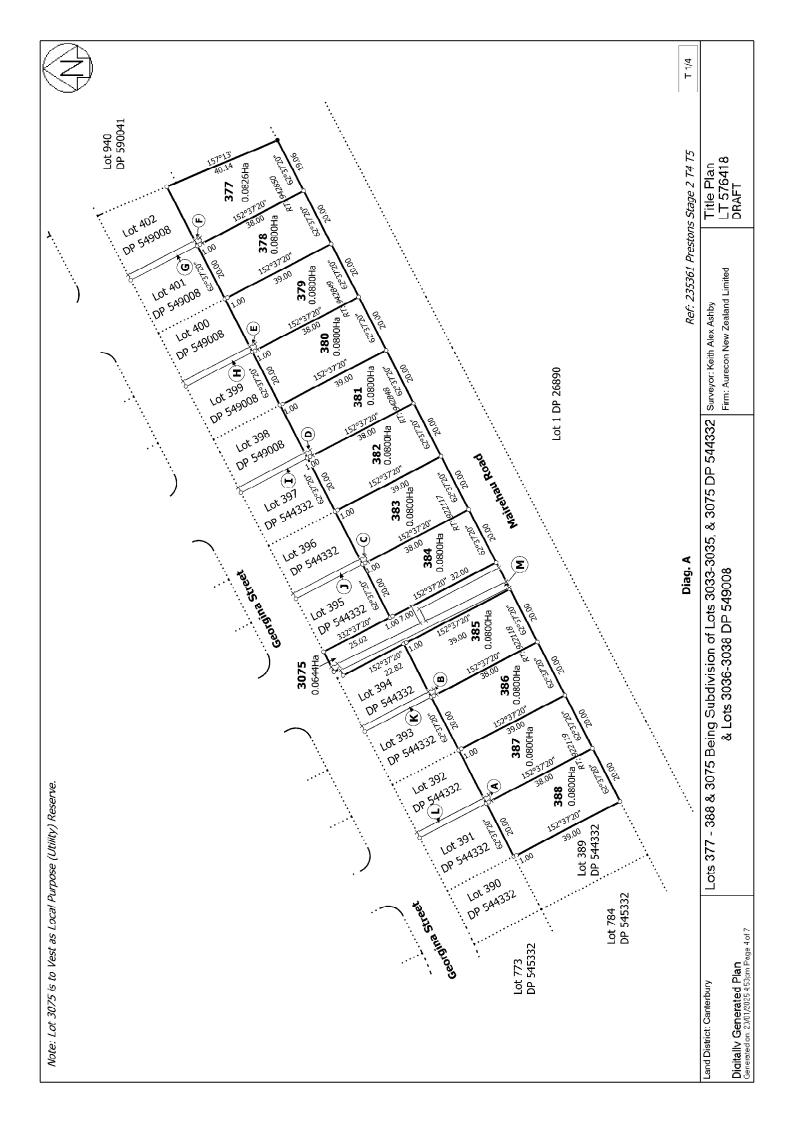

**Survey Details** 

Dataset Description Lots 377 - 388 & 3075 Being Subdivision of Lots 3033-3035, & 3075 DP 544332 & Lots 3036-3038

DP 549008

**Status** Initiated

Land District Canterbury Survey Class Class A

### **Created Parcels**

| Parcels                       | Parcel Intent    | Area                | RT Reference |
|-------------------------------|------------------|---------------------|--------------|
| Lot 377 Deposited Plan 576418 | Fee Simple Title | $0.0826\mathrm{Ha}$ | 1060798      |
| Lot 378 Deposited Plan 576418 | Fee Simple Title | $0.0800\mathrm{Ha}$ | 1060799      |
| Lot 379 Deposited Plan 576418 | Fee Simple Title | $0.0800\mathrm{Ha}$ | 1060800      |
| Lot 380 Deposited Plan 576418 | Fee Simple Title | $0.0800\mathrm{Ha}$ | 1060801      |
| Lot 381 Deposited Plan 576418 | Fee Simple Title | $0.0800\mathrm{Ha}$ | 1060802      |
| Lot 382 Deposited Plan 576418 | Fee Simple Title | $0.0800{ m Ha}$     | 1060803      |
| Lot 383 Deposited Plan 576418 | Fee Simple Title | $0.0800{ m Ha}$     | 1060804      |
| Lot 384 Deposited Plan 576418 | Fee Simple Title | $0.0800{\rm Ha}$    | 1060805      |
| Lot 385 Deposited Plan 576418 | Fee Simple Title | $0.0800{\rm Ha}$    | 1060806      |
| Lot 386 Deposited Plan 576418 | Fee Simple Title | $0.0800{ m Ha}$     | 1060807      |
| Lot 387 Deposited Plan 576418 | Fee Simple Title | $0.0800\mathrm{Ha}$ | 1060808      |
| Lot 388 Deposited Plan 576418 | Fee Simple Title | $0.0800{ m Ha}$     | 1060809      |
| Area A Deposited Plan 576418  | Easement         |                     |              |
| Area B Deposited Plan 576418  | Easement         |                     |              |
| Area C Deposited Plan 576418  | Easement         |                     |              |
| Area D Deposited Plan 576418  | Easement         |                     |              |

# **Title Plan - LT 576418**

| Created Parcels                |                        |           |              |
|--------------------------------|------------------------|-----------|--------------|
| Parcels                        | Parcel Intent          | Area      | RT Reference |
| Area E Deposited Plan 576418   | Easement               |           |              |
| Area F Deposited Plan 576418   | Easement               |           |              |
| Area G Deposited Plan 576418   | Easement               |           |              |
| Area H Deposited Plan 576418   | Easement               |           |              |
| Area I Deposited Plan 576418   | Easement               |           |              |
| Area J Deposited Plan 576418   | Easement               |           |              |
| Area K Deposited Plan 576418   | Easement               |           |              |
| Area L Deposited Plan 576418   | Easement               |           |              |
| Lot 3075 Deposited Plan 576418 | Vesting on Deposit for | 0.0644 Ha |              |
|                                | Local Purpose Reserve  |           |              |
| Area M Deposited Plan 576418   | Easement               |           |              |
| Total Area                     |                        | 1.0270 Ha |              |

## Notes

Lot 3075 is to Vest as Local Purpose (Utility) Reserve.

LT 576418 - Schedule/Memorandum

Updated on 01/11/2024 9:40am

Page 1 of 1