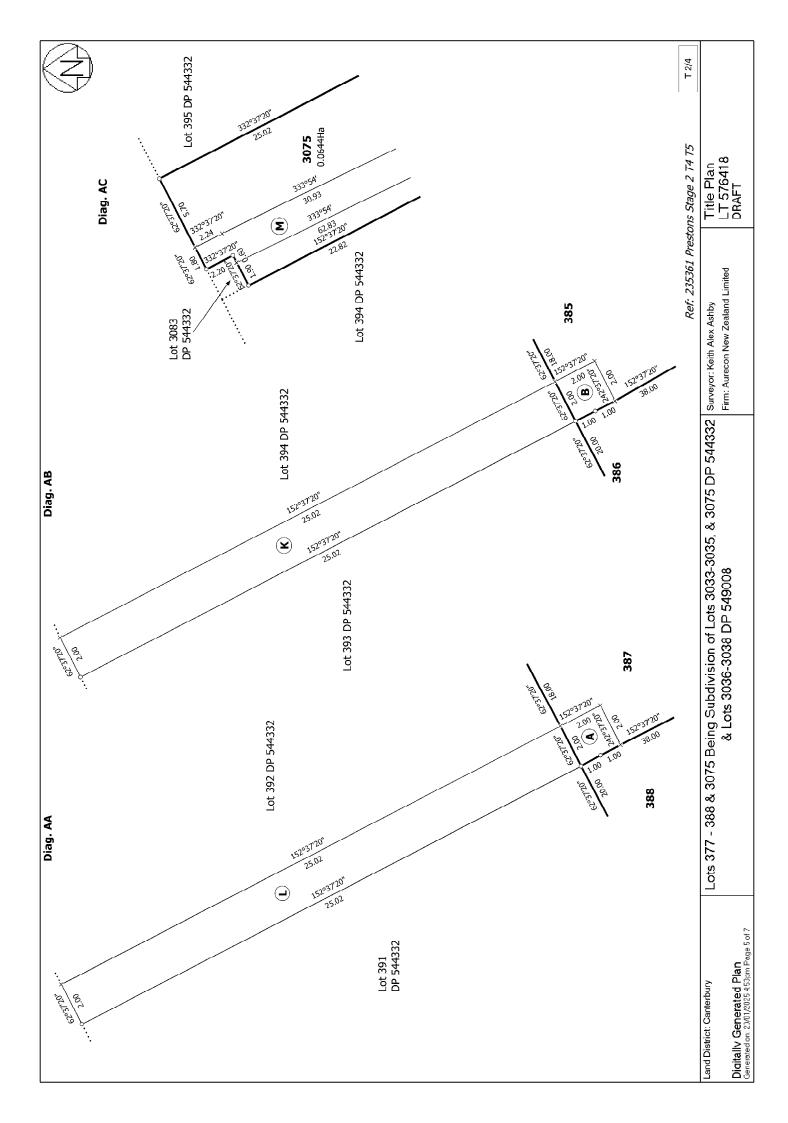

### **Created Parcels**

| Parcels                       | Parcel Intent    | Area                | RT Reference |
|-------------------------------|------------------|---------------------|--------------|
| Lot 377 Deposited Plan 576418 | Fee Simple Title | $0.0826\mathrm{Ha}$ | 1060798      |
| Lot 378 Deposited Plan 576418 | Fee Simple Title | $0.0800\mathrm{Ha}$ | 1060799      |
| Lot 379 Deposited Plan 576418 | Fee Simple Title | $0.0800\mathrm{Ha}$ | 1060800      |
| Lot 380 Deposited Plan 576418 | Fee Simple Title | $0.0800\mathrm{Ha}$ | 1060801      |
| Lot 381 Deposited Plan 576418 | Fee Simple Title | $0.0800\mathrm{Ha}$ | 1060802      |
| Lot 382 Deposited Plan 576418 | Fee Simple Title | $0.0800{ m Ha}$     | 1060803      |
| Lot 383 Deposited Plan 576418 | Fee Simple Title | $0.0800{ m Ha}$     | 1060804      |
| Lot 384 Deposited Plan 576418 | Fee Simple Title | $0.0800{\rm Ha}$    | 1060805      |
| Lot 385 Deposited Plan 576418 | Fee Simple Title | $0.0800{\rm Ha}$    | 1060806      |
| Lot 386 Deposited Plan 576418 | Fee Simple Title | $0.0800{ m Ha}$     | 1060807      |
| Lot 387 Deposited Plan 576418 | Fee Simple Title | $0.0800\mathrm{Ha}$ | 1060808      |
| Lot 388 Deposited Plan 576418 | Fee Simple Title | $0.0800{ m Ha}$     | 1060809      |
| Area A Deposited Plan 576418  | Easement         |                     |              |
| Area B Deposited Plan 576418  | Easement         |                     |              |
| Area C Deposited Plan 576418  | Easement         |                     |              |
| Area D Deposited Plan 576418  | Easement         |                     |              |

# **Title Plan - LT 576418**

| Created Parcels                |                        |           |              |
|--------------------------------|------------------------|-----------|--------------|
| Parcels                        | Parcel Intent          | Area      | RT Reference |
| Area E Deposited Plan 576418   | Easement               |           |              |
| Area F Deposited Plan 576418   | Easement               |           |              |
| Area G Deposited Plan 576418   | Easement               |           |              |
| Area H Deposited Plan 576418   | Easement               |           |              |
| Area I Deposited Plan 576418   | Easement               |           |              |
| Area J Deposited Plan 576418   | Easement               |           |              |
| Area K Deposited Plan 576418   | Easement               |           |              |
| Area L Deposited Plan 576418   | Easement               |           |              |
| Lot 3075 Deposited Plan 576418 | Vesting on Deposit for | 0.0644 Ha |              |
|                                | Local Purpose Reserve  |           |              |
| Area M Deposited Plan 576418   | Easement               |           |              |
| Total Area                     |                        | 1.0270 Ha |              |

## Memorandum of Easements in Gross

Parcels shown with a prefix of HL- include height-limited boundaries

| PURPOSE                     | SHOWN | BURDENED LAND | GRANTEE                      |
|-----------------------------|-------|---------------|------------------------------|
| Right to convey electricity | М     | Lot 3075      | Orion New Zealand<br>Limited |

## **Memorandum of Easements**

| PURPOSE               | SHOWN | BURDENED LAND | BENEFITED LAND |
|-----------------------|-------|---------------|----------------|
| Right to drain sewage | Α     | Lot 387       | Lot 388        |
| и и                   | В     | Lot 385       | Lot 386        |
| и и                   | С     | Lot 383       | Lot 384        |
| и и                   | D     | Lot 381       | Lot 382        |
| и и                   | E     | Lot 379       | Lot 380        |
| D 11                  | F     | Lot 377       | Lot 378        |

## **Schedule of Existing Easements**

| PURPOSE               | SHOWN | BURDENED LAND     | CREATING DOCUMENT |
|-----------------------|-------|-------------------|-------------------|
| Right to drain sewage | J     | Lot 396 DP 544332 | 11656025.7        |
| и и                   | I     | Lot 398 DP 549008 | 11862072.3        |
| и п                   | Н     | Lot 400 DP 549008 | 11862072.3        |
| и п                   | G     | Lot 402 DP 549008 | 11862072.3        |
| и и                   | K     | Lot 394 DP 544332 | 11656025.7        |
| пп                    | L     | Lot 392 DP 544332 | 11656025.7        |