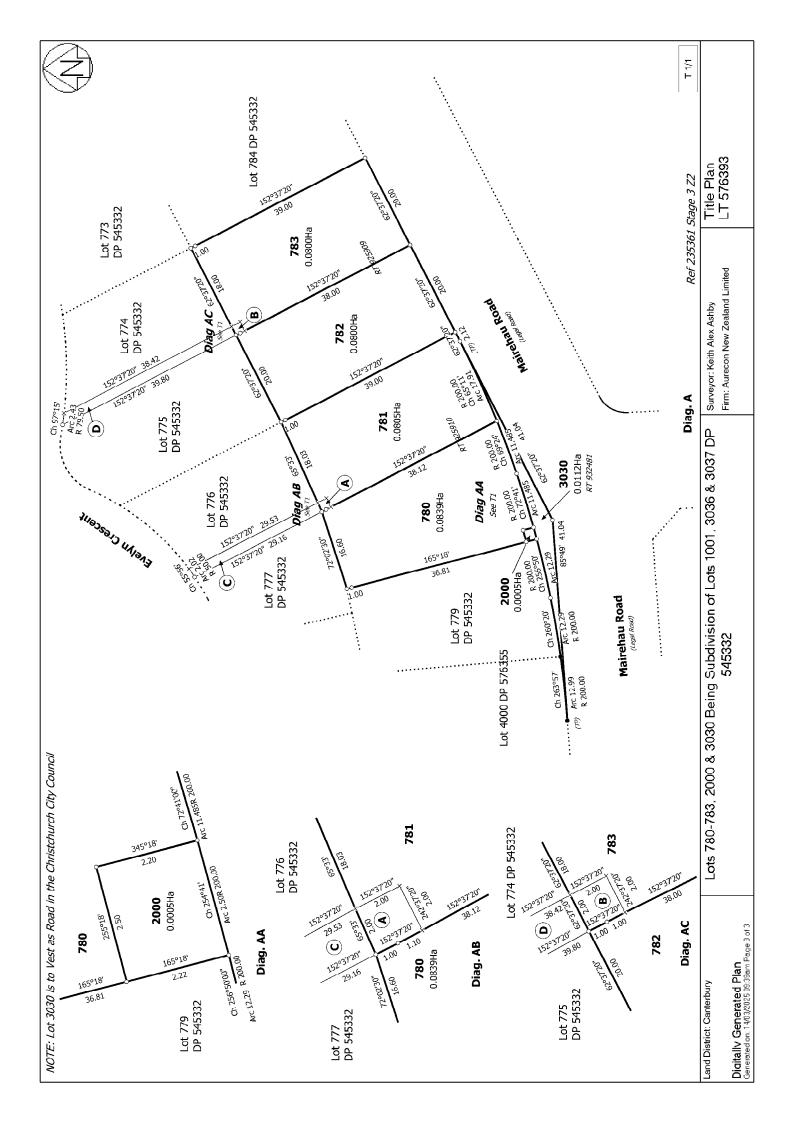

# **Title Plan - LT 576393**

### **Created Parcels**

| Parcels                        | Parcel Intent          | Area                | <b>RT Reference</b> |
|--------------------------------|------------------------|---------------------|---------------------|
| Lot 781 Deposited Plan 576393  | Fee Simple Title       | $0.0805{ m Ha}$     | 1076239             |
| Lot 782 Deposited Plan 576393  | Fee Simple Title       | $0.0800{\rm Ha}$    | 1076240             |
| Lot 783 Deposited Plan 576393  | Fee Simple Title       | $0.0800\mathrm{Ha}$ | 1076241             |
| Area A Deposited Plan 576393   | Easement               |                     |                     |
| Area B Deposited Plan 576393   | Easement               |                     |                     |
| Lot 3030 Deposited Plan 576393 | Vesting on Deposit for | 0.0112 Ha           |                     |
|                                | Road                   |                     |                     |
| Area C Deposited Plan 576393   | Easement               |                     |                     |
| Area D Deposited Plan 576393   | Easement               |                     |                     |
| Lot 780 Deposited Plan 576393  | Fee Simple Title       | 0.0839 Ha           | 1076238             |
| Lot 2000 Deposited Plan 576393 | Fee Simple Title       | $0.0005\mathrm{Ha}$ | 1202950             |
| Total Area                     | _                      | 0.3361 Ha           |                     |

# **Schedule of Existing Easements**

Parcels shown with a prefix of HL- include height-limited boundaries

| PURPOSE               | SHOWN | BURDENED LAND     | CREATING DOCUMENT |
|-----------------------|-------|-------------------|-------------------|
| Right to drain sewage | С     | Lot 776 DP 545332 | 11679611.6        |
| 11 11                 | D     | Lot 774 DP 545332 | 11679611.6        |

### **Memorandum of Easements**

| PURPOSE               | SHOWN | BURDENED LAND | BENEFITED LAND  |
|-----------------------|-------|---------------|-----------------|
| Right to drain sewage | Α     | Lot 781       | Lot 780         |
| 11 11                 | В     | Lot 783       | Lot <b>7</b> 82 |

### Notes

Lot 3030 is to vest as road in the Christchurch City Council.