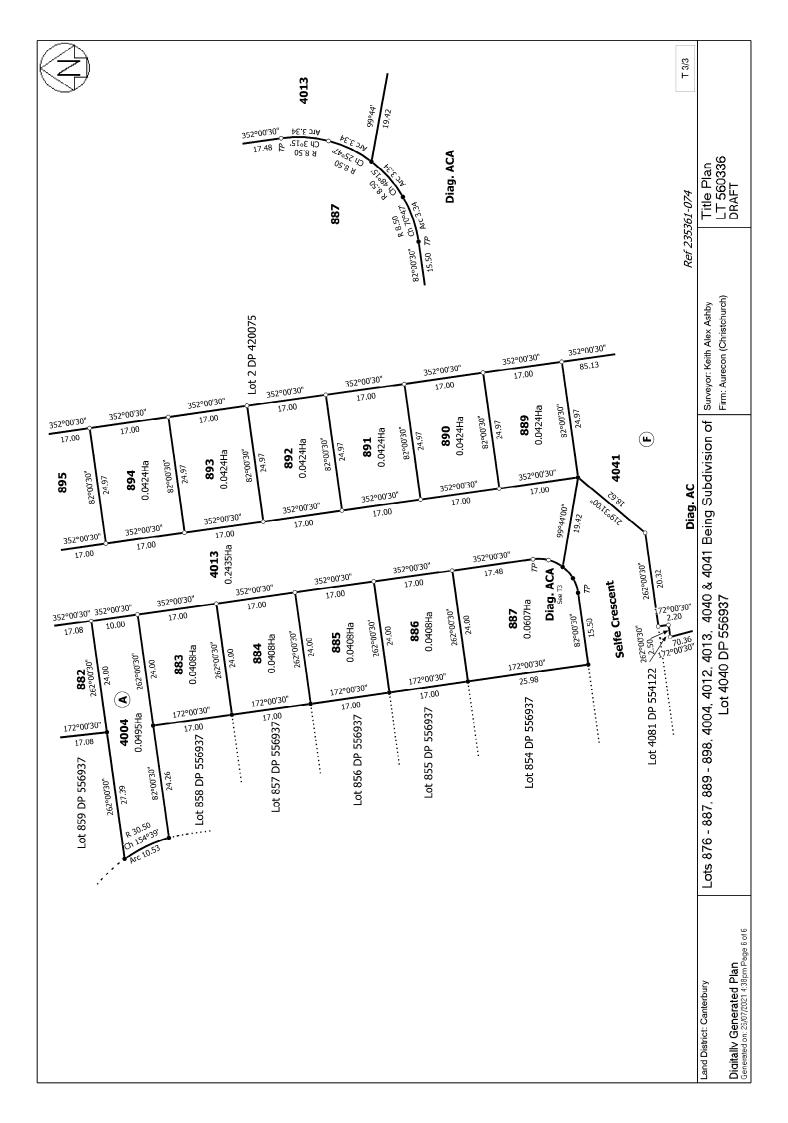

**Survey Details** 

**Dataset Description** Lots 876 - 887, 889 - 898, 4004, 4012, 4013, 4040 & 4041 Being Subdivision of Lot 4040 DP

556937

**Status** Initiated

Land District Canterbury Survey Class Class A

#### **Comprised In**

RT 976306

| Created Parcels                |                                              |           |              |
|--------------------------------|----------------------------------------------|-----------|--------------|
| Parcels                        | Parcel Intent                                | Area      | RT Reference |
| Lot 876 Deposited Plan 560336  | Fee Simple Title                             | 0.0488 Ha | 988532       |
| Lot 877 Deposited Plan 560336  | Fee Simple Title                             | 0.0488 Ha | 988533       |
| Lot 878 Deposited Plan 560336  | Fee Simple Title                             | 0.0488 Ha | 988534       |
| Lot 879 Deposited Plan 560336  | Fee Simple Title                             | 0.0498 Ha | 988535       |
| Lot 880 Deposited Plan 560336  | Fee Simple Title                             | 0.0550 Ha | 988536       |
| Lot 881 Deposited Plan 560336  | Fee Simple Title                             | 0.0442 Ha | 988537       |
| Lot 882 Deposited Plan 560336  | Fee Simple Title                             | 0.0409 Ha | 988538       |
| Lot 883 Deposited Plan 560336  | Fee Simple Title                             | 0.0408 Ha | 988539       |
| Lot 884 Deposited Plan 560336  | Fee Simple Title                             | 0.0408 Ha | 988540       |
| Lot 885 Deposited Plan 560336  | Fee Simple Title                             | 0.0408 Ha | 988541       |
| Lot 886 Deposited Plan 560336  | Fee Simple Title                             | 0.0408 Ha | 988542       |
| Lot 887 Deposited Plan 560336  | Fee Simple Title 0.0607 F                    |           | 988543       |
| Lot 4004 Deposited Plan 560336 | Vesting on Deposit for Local Purpose Reserve | 0.0495 Ha | 988544       |
| Lot 4012 Deposited Plan 560336 | Vesting on Deposit for Road                  | 0.1828 Ha |              |
| Lot 4013 Deposited Plan 560336 | Vesting on Deposit for Road                  | 0.2435 Ha |              |
| Lot 4040 Deposited Plan 560336 | Fee Simple Title                             | 1.7684 Ha | 988545       |
| Area A Deposited Plan 560336   | Easement                                     |           |              |
| Area F Deposited Plan 560336   | Easement                                     |           |              |
| Area B Deposited Plan 560336   | Easement                                     |           |              |

Lot 889 Deposited Plan 560336

Fee Simple Title

1011278

 $0.0424\,\mathrm{Ha}$ 

# Title Plan - LT 560336

| Created Parcels                |                  |                  |              |
|--------------------------------|------------------|------------------|--------------|
| Parcels                        | Parcel Intent    | Area             | RT Reference |
| Lot 890 Deposited Plan 560336  | Fee Simple Title | 0.0424 Ha        | 1011279      |
| Lot 891 Deposited Plan 560336  | Fee Simple Title | 0.0424 Ha        | 1011280      |
| Lot 892 Deposited Plan 560336  | Fee Simple Title | $0.0424{ m Ha}$  | 1011281      |
| Lot 893 Deposited Plan 560336  | Fee Simple Title | $0.0424{ m Ha}$  | 1011282      |
| Lot 894 Deposited Plan 560336  | Fee Simple Title | 0.0424 Ha        | 1011283      |
| Lot 895 Deposited Plan 560336  | Fee Simple Title | 0.0424 Ha        | 1011284      |
| Lot 896 Deposited Plan 560336  | Fee Simple Title | 0.0424 Ha        | 1011285      |
| Lot 897 Deposited Plan 560336  | Fee Simple Title | 0.0424 Ha        | 1011286      |
| Lot 898 Deposited Plan 560336  | Fee Simple Title | $0.0500{\rm Ha}$ | 1011287      |
| Lot 4041 Deposited Plan 560336 | Fee Simple Title | 0.5231 Ha        | 1011288      |
| Total Area                     | _                | 3.7591 Ha        |              |