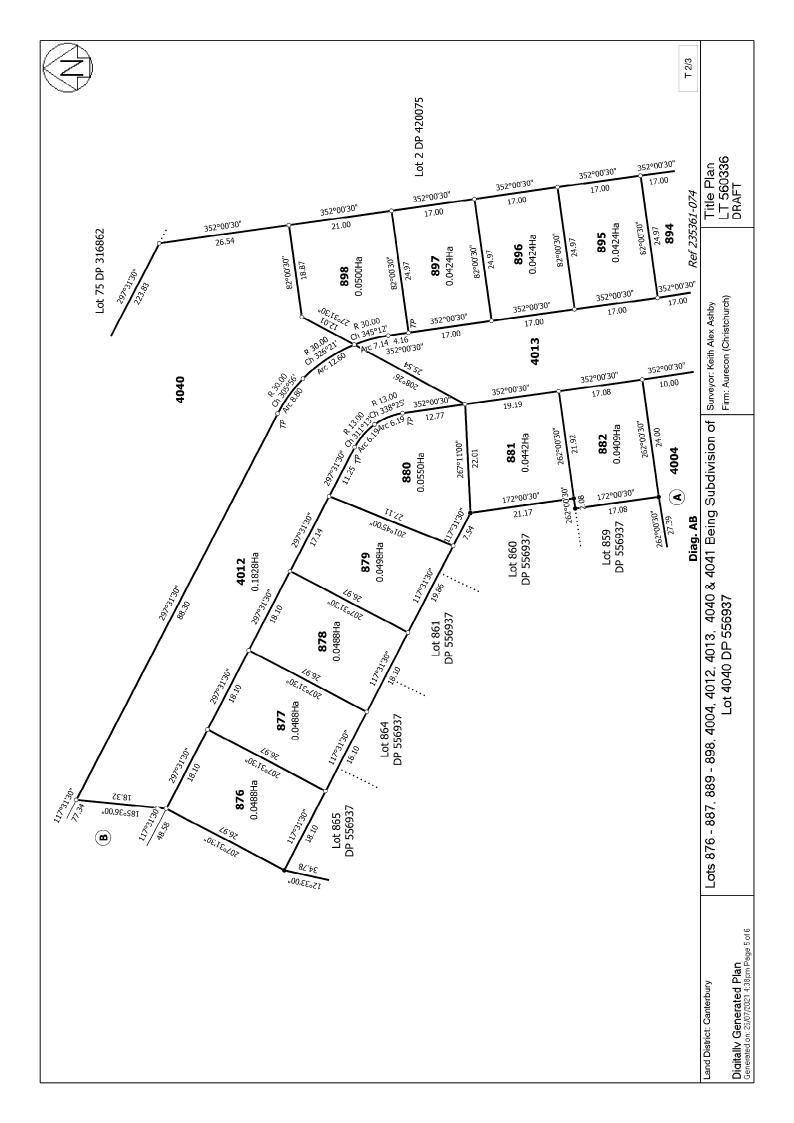

**Survey Details** 

**Dataset Description** Lots 876 - 887, 889 - 898, 4004, 4012, 4013, 4040 & 4041 Being Subdivision of Lot 4040 DP

556937

**Status** Initiated

Land District Canterbury Survey Class Class A

#### **Comprised In**

RT 976306

| Created Parcels                |                                              |           |              |
|--------------------------------|----------------------------------------------|-----------|--------------|
| Parcels                        | Parcel Intent                                | Area      | RT Reference |
| Lot 876 Deposited Plan 560336  | Fee Simple Title                             | 0.0488 Ha | 988532       |
| Lot 877 Deposited Plan 560336  | Fee Simple Title                             | 0.0488 Ha | 988533       |
| Lot 878 Deposited Plan 560336  | Fee Simple Title                             | 0.0488 Ha | 988534       |
| Lot 879 Deposited Plan 560336  | Fee Simple Title                             | 0.0498 Ha | 988535       |
| Lot 880 Deposited Plan 560336  | Fee Simple Title                             | 0.0550 Ha | 988536       |
| Lot 881 Deposited Plan 560336  | Fee Simple Title                             | 0.0442 Ha | 988537       |
| Lot 882 Deposited Plan 560336  | Fee Simple Title                             | 0.0409 Ha | 988538       |
| Lot 883 Deposited Plan 560336  | Fee Simple Title                             | 0.0408 Ha | 988539       |
| Lot 884 Deposited Plan 560336  | Fee Simple Title                             | 0.0408 Ha | 988540       |
| Lot 885 Deposited Plan 560336  | Fee Simple Title                             | 0.0408 Ha | 988541       |
| Lot 886 Deposited Plan 560336  | Fee Simple Title                             | 0.0408 Ha | 988542       |
| Lot 887 Deposited Plan 560336  | Fee Simple Title 0.0607 F                    |           | 988543       |
| Lot 4004 Deposited Plan 560336 | Vesting on Deposit for Local Purpose Reserve | 0.0495 Ha | 988544       |
| Lot 4012 Deposited Plan 560336 | Vesting on Deposit for Road                  | 0.1828 Ha |              |
| Lot 4013 Deposited Plan 560336 | Vesting on Deposit for Road                  | 0.2435 Ha |              |
| Lot 4040 Deposited Plan 560336 | Fee Simple Title                             | 1.7684 Ha | 988545       |
| Area A Deposited Plan 560336   | Easement                                     |           |              |
| Area F Deposited Plan 560336   | Easement                                     |           |              |
| Area B Deposited Plan 560336   | Easement                                     |           |              |