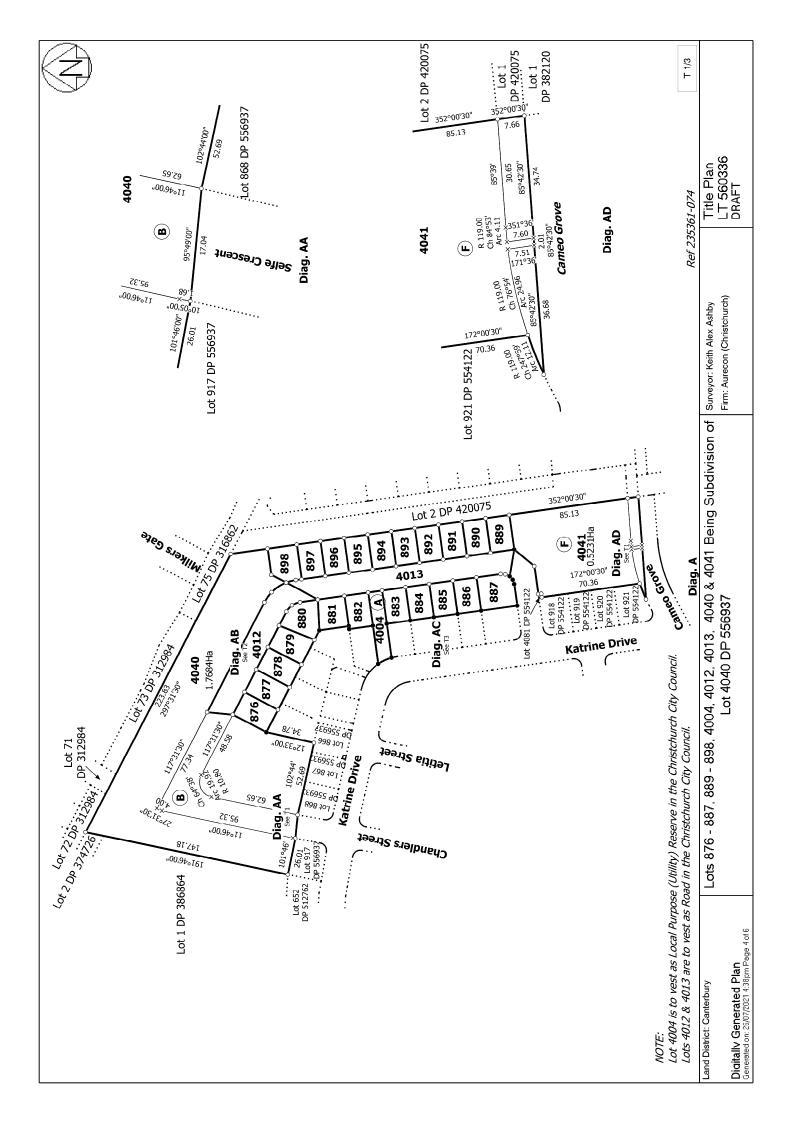

**Survey Details** 

**Dataset Description** Lots 876 - 887, 889 - 898, 4004, 4012, 4013, 4040 & 4041 Being Subdivision of Lot 4040 DP

556937

**Status** Initiated

Land District Canterbury Survey Class Class A

#### **Comprised In**

RT 976306

| Created Parcels                |                                              |           |              |
|--------------------------------|----------------------------------------------|-----------|--------------|
| Parcels                        | Parcel Intent                                | Area      | RT Reference |
| Lot 876 Deposited Plan 560336  | Fee Simple Title                             | 0.0488 Ha | 988532       |
| Lot 877 Deposited Plan 560336  | Fee Simple Title                             | 0.0488 Ha | 988533       |
| Lot 878 Deposited Plan 560336  | Fee Simple Title                             | 0.0488 Ha | 988534       |
| Lot 879 Deposited Plan 560336  | Fee Simple Title                             | 0.0498 Ha | 988535       |
| Lot 880 Deposited Plan 560336  | Fee Simple Title                             | 0.0550 Ha | 988536       |
| Lot 881 Deposited Plan 560336  | Fee Simple Title                             | 0.0442 Ha | 988537       |
| Lot 882 Deposited Plan 560336  | Fee Simple Title                             | 0.0409 Ha | 988538       |
| Lot 883 Deposited Plan 560336  | Fee Simple Title                             | 0.0408 Ha | 988539       |
| Lot 884 Deposited Plan 560336  | Fee Simple Title                             | 0.0408 Ha | 988540       |
| Lot 885 Deposited Plan 560336  | Fee Simple Title                             | 0.0408 Ha | 988541       |
| Lot 886 Deposited Plan 560336  | Fee Simple Title                             | 0.0408 Ha | 988542       |
| Lot 887 Deposited Plan 560336  | Fee Simple Title 0.0607 F                    |           | 988543       |
| Lot 4004 Deposited Plan 560336 | Vesting on Deposit for Local Purpose Reserve | 0.0495 Ha | 988544       |
| Lot 4012 Deposited Plan 560336 | Vesting on Deposit for Road                  | 0.1828 Ha |              |
| Lot 4013 Deposited Plan 560336 | Vesting on Deposit for Road                  | 0.2435 Ha |              |
| Lot 4040 Deposited Plan 560336 | Fee Simple Title                             | 1.7684 Ha | 988545       |
| Area A Deposited Plan 560336   | Easement                                     |           |              |
| Area F Deposited Plan 560336   | Easement                                     |           |              |
| Area B Deposited Plan 560336   | Easement                                     |           |              |

#### **NOTES:**

Lot 4004 is to Vest as Local Purpose (Utility) Reserve in the Christchurch City Council. Lots 4012 & 4013 are to Vest as Road in the Christchurch City Council. Existing Right to Drain Water in Gross shown as E on DP 556937 over Lot 4040 on DP 556937 (RT 976306) and described in El 12136271.7 is to be surrendered.