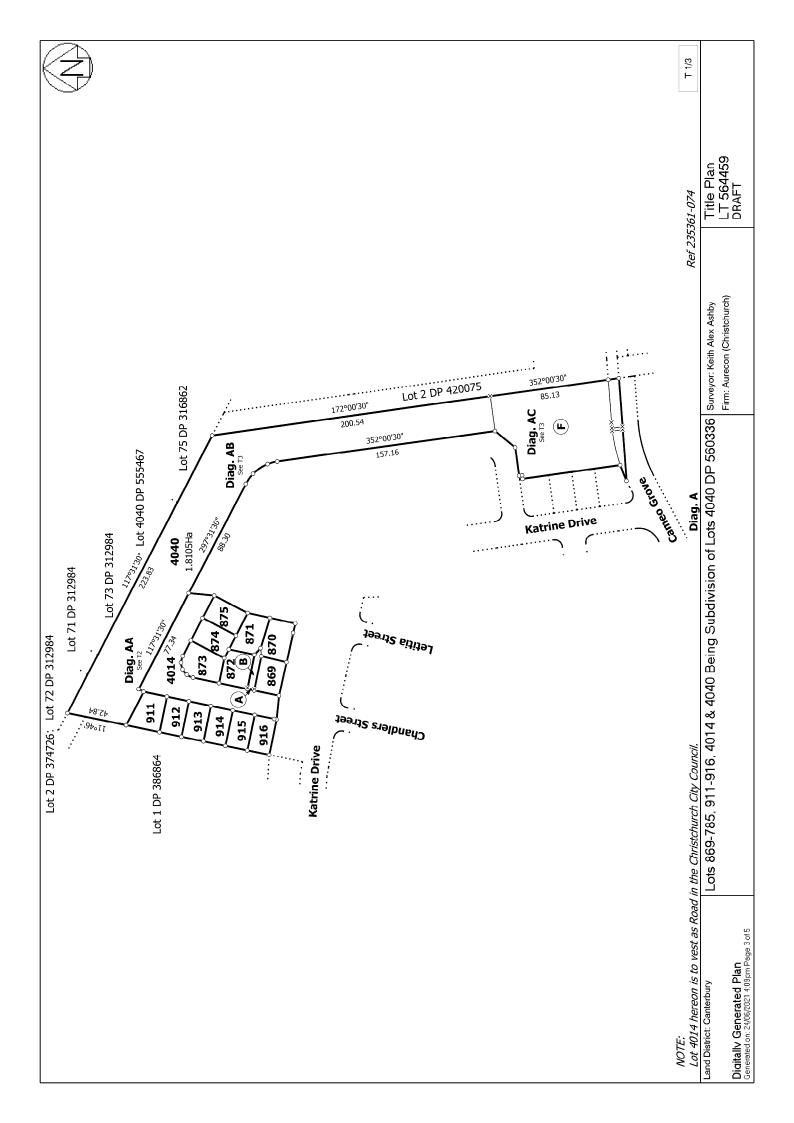

### **Survey Details**

Dataset Description Lots 869-785, 911-916, 4014 & 4040 Being Subdivision of Lots 4040 DP 560336 Initiated Status Canterbury Class A Land District **Survey Class Submitted Date Survey Approval Date** 

#### **Created Parcels**

| Parcels                        | Parcel Intent          | Area      | <b>RT Reference</b> |
|--------------------------------|------------------------|-----------|---------------------|
| Lot 869 Deposited Plan 564459  | Fee Simple Title       | 0.0453 Ha | 1005985             |
| Lot 870 Deposited Plan 564459  | Fee Simple Title       | 0.0683 Ha | 1005986             |
| Lot 871 Deposited Plan 564459  | Fee Simple Title       | 0.0520 Ha | 1005987             |
| Lot 872 Deposited Plan 564459  | Fee Simple Title       | 0.0510 Ha | 1005988             |
| Lot 873 Deposited Plan 564459  | Fee Simple Title       | 0.0617 Ha | 1005989             |
| Lot 874 Deposited Plan 564459  | Fee Simple Title       | 0.0488 Ha | 1005990             |
| Lot 875 Deposited Plan 564459  | Fee Simple Title       | 0.0488 Ha | 1005991             |
| Lot 911 Deposited Plan 564459  | Fee Simple Title       | 0.0536 Ha | 1005992             |
| Lot 912 Deposited Plan 564459  | Fee Simple Title       | 0.0415 Ha | 1005993             |
| Lot 913 Deposited Plan 564459  | Fee Simple Title       | 0.0415 Ha | 1005994             |
| Lot 914 Deposited Plan 564459  | Fee Simple Title       | 0.0415 Ha | 1005995             |
| Lot 915 Deposited Plan 564459  | Fee Simple Title       | 0.0415 Ha | 1005996             |
| Lot 916 Deposited Plan 564459  | Fee Simple Title       | 0.0415 Ha | 1005997             |
| Lot 4040 Deposited Plan 564459 | Fee Simple Title       | 1.8105 Ha | 1005998             |
| Lot 4014 Deposited Plan 564459 | Vesting on Deposit for | 0.2758 Ha |                     |
|                                | Road                   |           |                     |
| Area F Deposited Plan 564459   | Easement               |           |                     |
| Area A Deposited Plan 564459   | Easement               |           |                     |
| Area B Deposited Plan 564459   | Easement               |           |                     |
| Total Area                     | _                      | 2.7233 На |                     |

## NOTES:

Lot 4014 is to Vest as Road in the Christchurch City Council.

Existing Right to Convey Telecommunications in Gross shown as B on DP 560336 over Lot 4040 on DP 560336 (RT 988545) and described in El ?????? is to be surrendered.