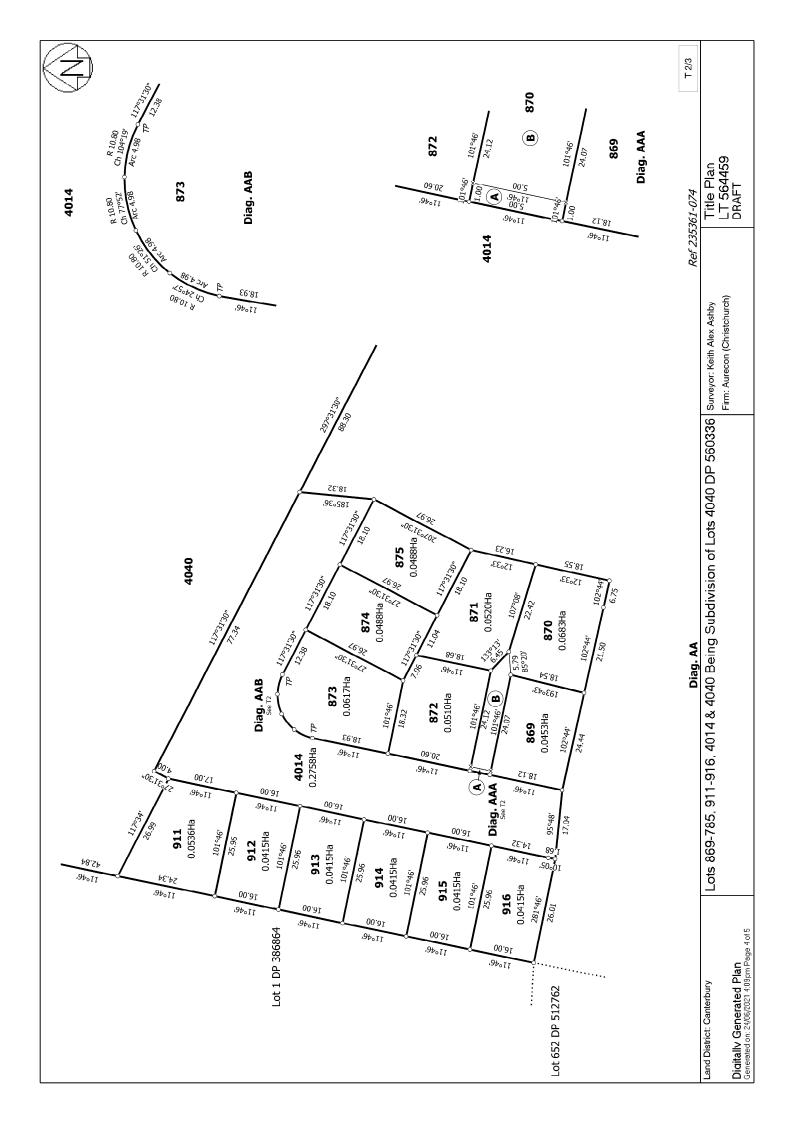

### **Survey Details**

Dataset Description Lots 869-785, 911-916, 4014 & 4040 Being Subdivision of Lots 4040 DP 560336 Initiated Status Canterbury Class A Land District **Survey Class Submitted Date Survey Approval Date** 

#### **Created Parcels**

| Parcels                        | Parcel Intent          | Area      | <b>RT Reference</b> |
|--------------------------------|------------------------|-----------|---------------------|
| Lot 869 Deposited Plan 564459  | Fee Simple Title       | 0.0453 Ha | 1005985             |
| Lot 870 Deposited Plan 564459  | Fee Simple Title       | 0.0683 Ha | 1005986             |
| Lot 871 Deposited Plan 564459  | Fee Simple Title       | 0.0520 Ha | 1005987             |
| Lot 872 Deposited Plan 564459  | Fee Simple Title       | 0.0510 Ha | 1005988             |
| Lot 873 Deposited Plan 564459  | Fee Simple Title       | 0.0617 Ha | 1005989             |
| Lot 874 Deposited Plan 564459  | Fee Simple Title       | 0.0488 Ha | 1005990             |
| Lot 875 Deposited Plan 564459  | Fee Simple Title       | 0.0488 Ha | 1005991             |
| Lot 911 Deposited Plan 564459  | Fee Simple Title       | 0.0536 Ha | 1005992             |
| Lot 912 Deposited Plan 564459  | Fee Simple Title       | 0.0415 Ha | 1005993             |
| Lot 913 Deposited Plan 564459  | Fee Simple Title       | 0.0415 Ha | 1005994             |
| Lot 914 Deposited Plan 564459  | Fee Simple Title       | 0.0415 Ha | 1005995             |
| Lot 915 Deposited Plan 564459  | Fee Simple Title       | 0.0415 Ha | 1005996             |
| Lot 916 Deposited Plan 564459  | Fee Simple Title       | 0.0415 Ha | 1005997             |
| Lot 4040 Deposited Plan 564459 | Fee Simple Title       | 1.8105 Ha | 1005998             |
| Lot 4014 Deposited Plan 564459 | Vesting on Deposit for | 0.2758 Ha |                     |
|                                | Road                   |           |                     |
| Area F Deposited Plan 564459   | Easement               |           |                     |
| Area A Deposited Plan 564459   | Easement               |           |                     |
| Area B Deposited Plan 564459   | Easement               |           |                     |
| Total Area                     | _                      | 2.7233 На |                     |