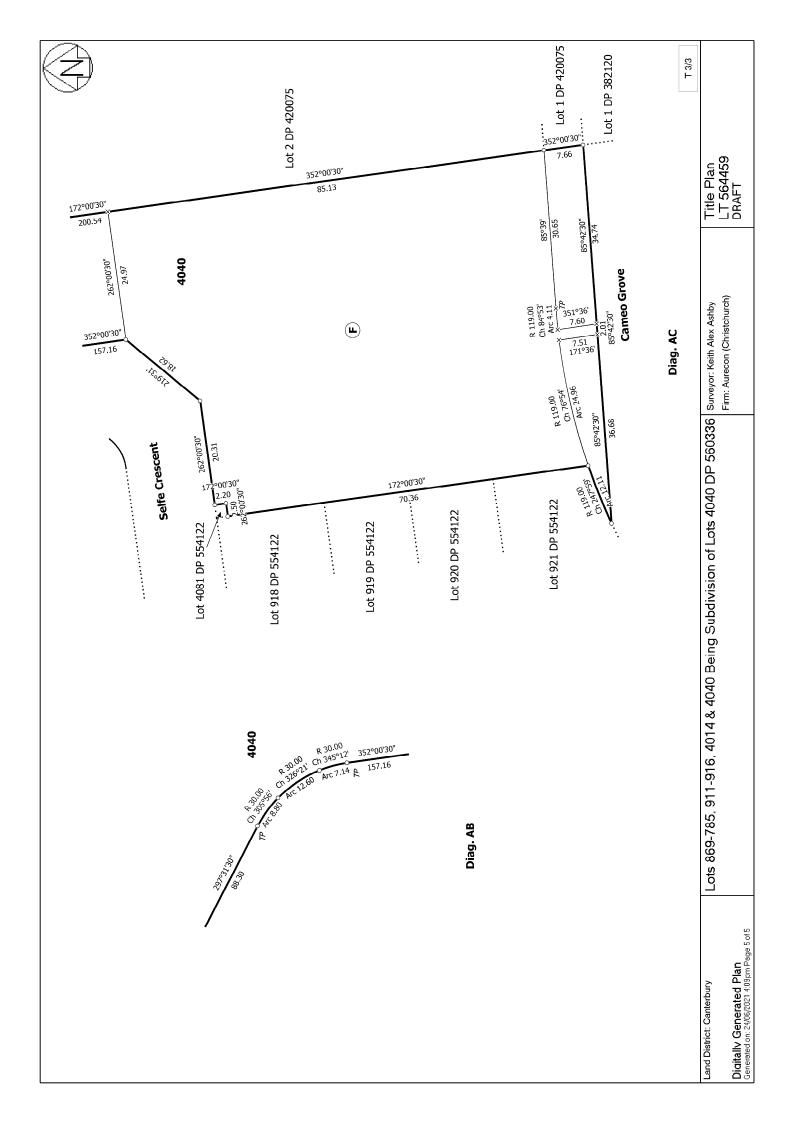

### **Survey Details**

Dataset Description Lots 869-785, 911-916, 4014 & 4040 Being Subdivision of Lots 4040 DP 560336 Initiated Status Canterbury Class A Land District **Survey Class Submitted Date Survey Approval Date** 

#### **Created Parcels**

| Parcels                        | Parcel Intent          | Area      | <b>RT Reference</b> |
|--------------------------------|------------------------|-----------|---------------------|
| Lot 869 Deposited Plan 564459  | Fee Simple Title       | 0.0453 Ha | 1005985             |
| Lot 870 Deposited Plan 564459  | Fee Simple Title       | 0.0683 Ha | 1005986             |
| Lot 871 Deposited Plan 564459  | Fee Simple Title       | 0.0520 Ha | 1005987             |
| Lot 872 Deposited Plan 564459  | Fee Simple Title       | 0.0510 Ha | 1005988             |
| Lot 873 Deposited Plan 564459  | Fee Simple Title       | 0.0617 Ha | 1005989             |
| Lot 874 Deposited Plan 564459  | Fee Simple Title       | 0.0488 Ha | 1005990             |
| Lot 875 Deposited Plan 564459  | Fee Simple Title       | 0.0488 Ha | 1005991             |
| Lot 911 Deposited Plan 564459  | Fee Simple Title       | 0.0536 Ha | 1005992             |
| Lot 912 Deposited Plan 564459  | Fee Simple Title       | 0.0415 Ha | 1005993             |
| Lot 913 Deposited Plan 564459  | Fee Simple Title       | 0.0415 Ha | 1005994             |
| Lot 914 Deposited Plan 564459  | Fee Simple Title       | 0.0415 Ha | 1005995             |
| Lot 915 Deposited Plan 564459  | Fee Simple Title       | 0.0415 Ha | 1005996             |
| Lot 916 Deposited Plan 564459  | Fee Simple Title       | 0.0415 Ha | 1005997             |
| Lot 4040 Deposited Plan 564459 | Fee Simple Title       | 1.8105 Ha | 1005998             |
| Lot 4014 Deposited Plan 564459 | Vesting on Deposit for | 0.2758 Ha |                     |
|                                | Road                   |           |                     |
| Area F Deposited Plan 564459   | Easement               |           |                     |
| Area A Deposited Plan 564459   | Easement               |           |                     |
| Area B Deposited Plan 564459   | Easement               |           |                     |
| Total Area                     | _                      | 2.7233 На |                     |

| SCHEDULE OF EXISTING EASEMENTS |                                      |       |            |
|--------------------------------|--------------------------------------|-------|------------|
| Purpose                        | Servient Tenement<br>(Burdened Land) |       | Document   |
| ·                              | Lot No                               | Shown |            |
| Right to Drain Water           | 4040                                 | F     | 11992352.7 |