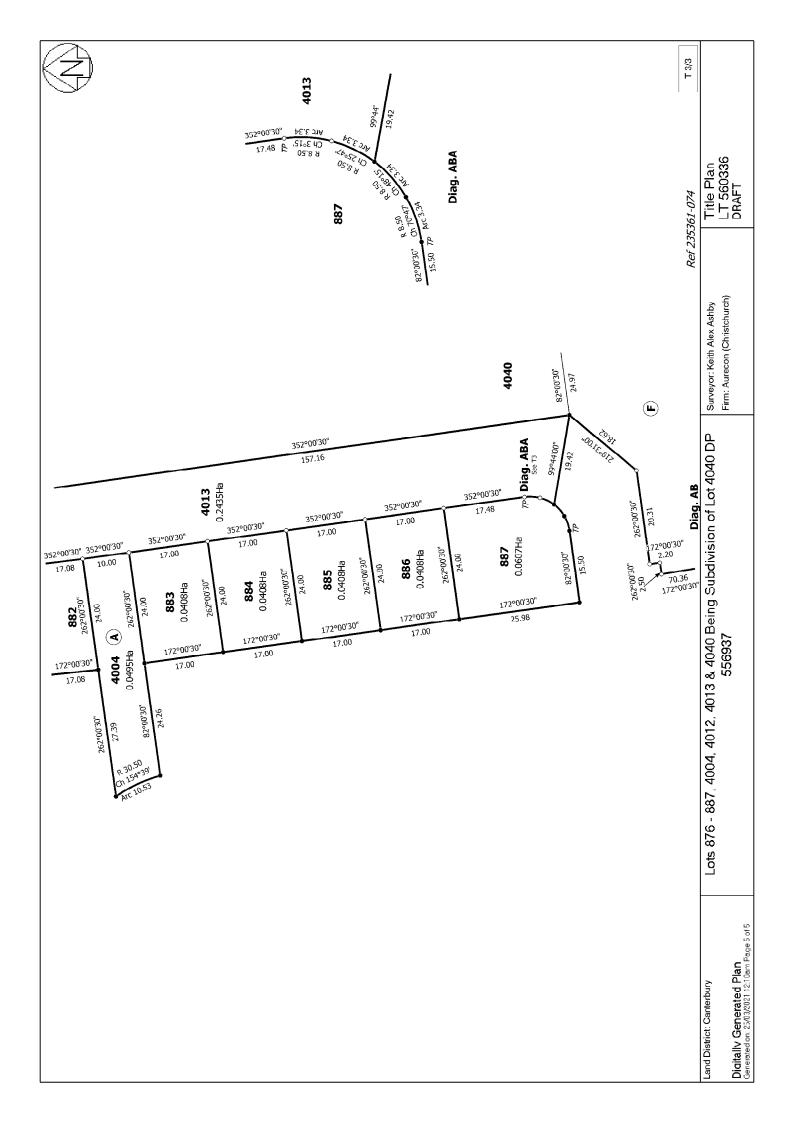

## Subject to Council and LINZ approval

| Survey Number                 | LT 560336                                                                       |                  |                 |                     |  |
|-------------------------------|---------------------------------------------------------------------------------|------------------|-----------------|---------------------|--|
| Surveyor Reference            | 235361-074 Stage 4 D2 & D3                                                      |                  |                 |                     |  |
| Surveyor                      | Keith Alex Ashby                                                                |                  |                 |                     |  |
| Survey Firm                   | Aurecon (Christchurch)                                                          |                  |                 |                     |  |
| Surveyor Declaration          | l                                                                               |                  |                 |                     |  |
| Survey Details                |                                                                                 |                  |                 |                     |  |
| Dataset Description           | Lots 876 - 887, 4004, 4012, 4013 & 4040 Being Subdivision of Lot 4040 DP 556937 |                  |                 |                     |  |
| Status                        | Initiated                                                                       | tiated           |                 |                     |  |
| Land District                 | Canterbury                                                                      | Survey Class     | Class $\Lambda$ |                     |  |
| Submitted Date                | Survey Approval Date                                                            |                  |                 |                     |  |
|                               |                                                                                 | Deposit Date     |                 |                     |  |
|                               |                                                                                 |                  |                 |                     |  |
| Territorial Authoritie        | 2S                                                                              |                  |                 |                     |  |
| Christchurch City             |                                                                                 |                  |                 |                     |  |
|                               |                                                                                 |                  |                 |                     |  |
| Comprised In                  |                                                                                 |                  |                 |                     |  |
| RT 968015                     |                                                                                 |                  |                 |                     |  |
| Created Parcels               |                                                                                 |                  |                 |                     |  |
| Parcels                       |                                                                                 | Parcel Intent    | Area            | <b>RT Reference</b> |  |
| Lot 876 Deposited Pla         | an 560336                                                                       | Fee Simple Title | 0.0488 Ha       | 988532              |  |
| Lot 877 Deposited Pla         | an 560336                                                                       | Fee Simple Title | 0.0488 Ha       | 988533              |  |
| Lot 878 Deposited Plan 560336 |                                                                                 | Fee Simple Title | 0.0488 Ha       | 988534              |  |
| Lot 879 Deposited Plan 560336 |                                                                                 | Fee Simple Title | 0.0498 Ha       | 988535              |  |
| Lot 880 Deposited Plan 560336 |                                                                                 | Fee Simple Title | 0.0550 Ha       | 988536              |  |
| Lot 881 Deposited Plan 560336 |                                                                                 | Fee Simple Title | 0.0442 Ha       | 988537              |  |
| Lot 882 Deposited Plan 560336 |                                                                                 | Fee Simple Title | 0.0409 Ha       | 988538              |  |
| Lot 883 Deposited Pla         | an 560336                                                                       | Fee Simple Title | 0.0408 Ha       | 988539              |  |
| Lot 884 Deposited Pla         | an 560336                                                                       | Fee Simple Title | 0.0408 Ha       | 988540              |  |
| Lot 885 Deposited Pla         |                                                                                 | Fee Simple Title | 0.0408 Ha       | 988541              |  |
| Lot 886 Deposited Pla         | an 560336                                                                       | Fee Simple Title | 0.0408 Ha       | 988542              |  |
|                               |                                                                                 |                  |                 |                     |  |

Lot 4012 Deposited Plan 560336

Lot 887 Deposited Plan 560336

Lot 4004 Deposited Plan 560336

Lot 4013 Deposited Plan 560336

Lot 4040 Deposited Plan 560336 Area A Deposited Plan 560336 Area F Deposited Plan 560336 Area B Deposited Plan 560336 **Total Area** 