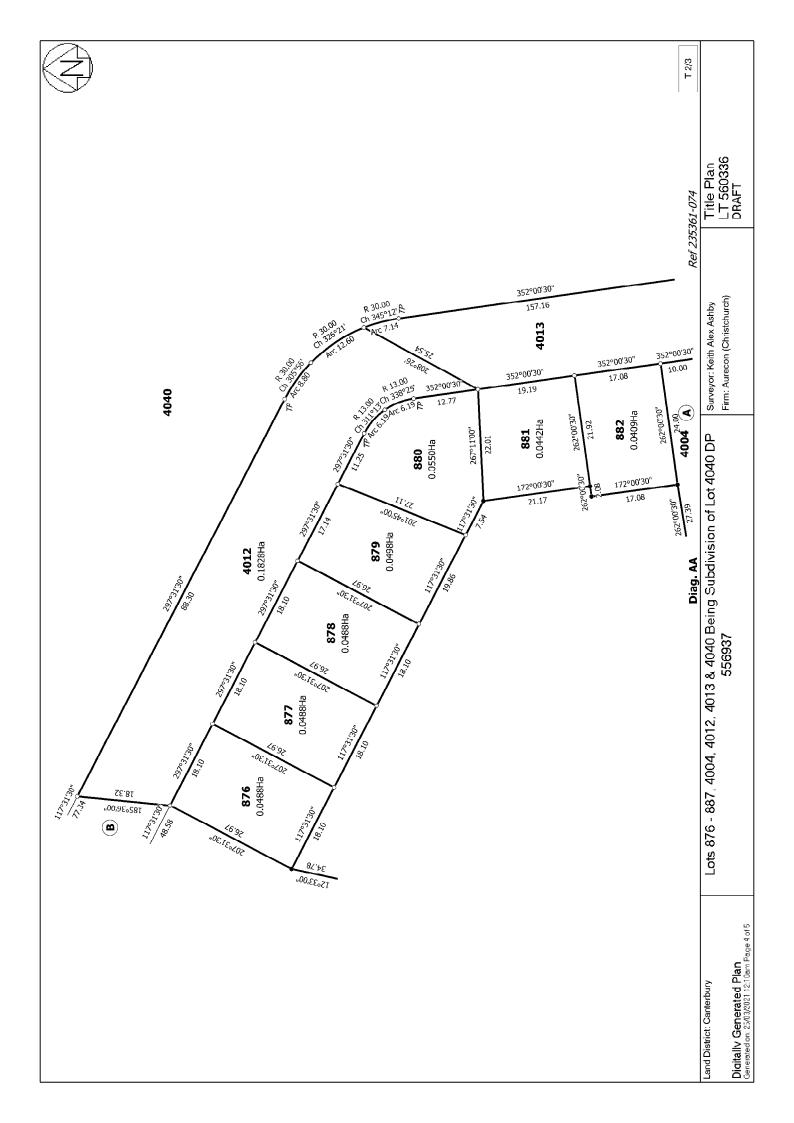

## Subject to Council and LINZ approval

| Survey Number                 | LT 560336                                                                       |                  |                 |                     |  |
|-------------------------------|---------------------------------------------------------------------------------|------------------|-----------------|---------------------|--|
| Surveyor Reference            | 235361-074 Stage 4 D2 & D3                                                      |                  |                 |                     |  |
| Surveyor                      | Keith Alex Ashby                                                                |                  |                 |                     |  |
| Survey Firm                   | Aurecon (Christchurch)                                                          |                  |                 |                     |  |
| Surveyor Declaration          | l                                                                               |                  |                 |                     |  |
| Survey Details                |                                                                                 |                  |                 |                     |  |
| Dataset Description           | Lots 876 - 887, 4004, 4012, 4013 & 4040 Being Subdivision of Lot 4040 DP 556937 |                  |                 |                     |  |
| Status                        | Initiated                                                                       | tiated           |                 |                     |  |
| Land District                 | Canterbury                                                                      | Survey Class     | Class $\Lambda$ |                     |  |
| Submitted Date                | Survey Approval Date                                                            |                  |                 |                     |  |
|                               |                                                                                 | Deposit Date     |                 |                     |  |
|                               |                                                                                 |                  |                 |                     |  |
| Territorial Authoritie        | 2S                                                                              |                  |                 |                     |  |
| Christchurch City             |                                                                                 |                  |                 |                     |  |
|                               |                                                                                 |                  |                 |                     |  |
| Comprised In                  |                                                                                 |                  |                 |                     |  |
| RT 968015                     |                                                                                 |                  |                 |                     |  |
| Created Parcels               |                                                                                 |                  |                 |                     |  |
| Parcels                       |                                                                                 | Parcel Intent    | Area            | <b>RT Reference</b> |  |
| Lot 876 Deposited Pla         | an 560336                                                                       | Fee Simple Title | 0.0488 Ha       | 988532              |  |
| Lot 877 Deposited Pla         | an 560336                                                                       | Fee Simple Title | 0.0488 Ha       | 988533              |  |
| Lot 878 Deposited Plan 560336 |                                                                                 | Fee Simple Title | 0.0488 Ha       | 988534              |  |
| Lot 879 Deposited Plan 560336 |                                                                                 | Fee Simple Title | 0.0498 Ha       | 988535              |  |
| Lot 880 Deposited Plan 560336 |                                                                                 | Fee Simple Title | 0.0550 Ha       | 988536              |  |
| Lot 881 Deposited Plan 560336 |                                                                                 | Fee Simple Title | 0.0442 Ha       | 988537              |  |
| Lot 882 Deposited Plan 560336 |                                                                                 | Fee Simple Title | 0.0409 Ha       | 988538              |  |
| Lot 883 Deposited Pla         | an 560336                                                                       | Fee Simple Title | 0.0408 Ha       | 988539              |  |
| Lot 884 Deposited Pla         | an 560336                                                                       | Fee Simple Title | 0.0408 Ha       | 988540              |  |
| Lot 885 Deposited Pla         |                                                                                 | Fee Simple Title | 0.0408 Ha       | 988541              |  |
| Lot 886 Deposited Pla         | an 560336                                                                       | Fee Simple Title | 0.0408 Ha       | 988542              |  |
|                               |                                                                                 |                  |                 |                     |  |

Lot 4012 Deposited Plan 560336

Lot 887 Deposited Plan 560336

Lot 4004 Deposited Plan 560336

Lot 4013 Deposited Plan 560336

Lot 4040 Deposited Plan 560336 Area A Deposited Plan 560336 Area F Deposited Plan 560336 Area B Deposited Plan 560336 **Total Area** 