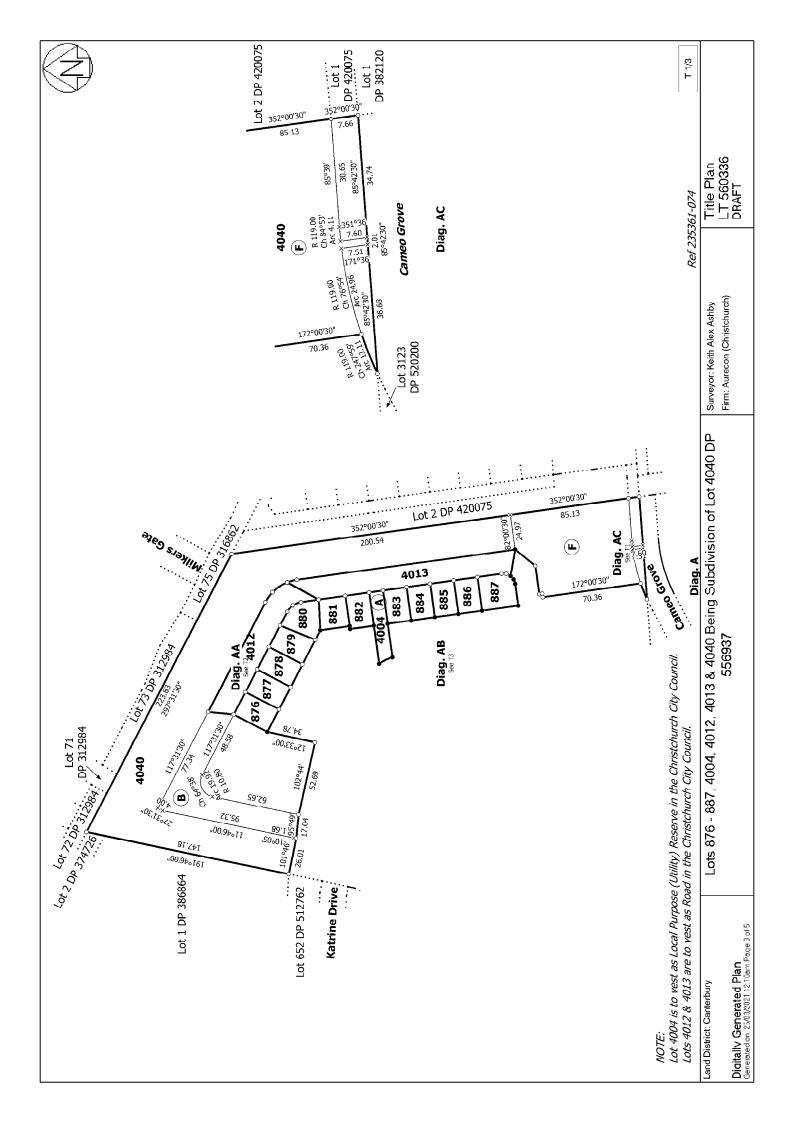

## NOTES:

Lot 4004 is to Vest as Local Purpose (Utility) Reserve in the Christchurch City Council. Lots 4012 & 4014 are to Vest as Road in the Christchurch City Council.

FILE HTTPS://AURECONGROUP SHAREPOINT.COM/SITES/235361/5 DELIVER DESIGN/SURVEY/E-SURVEY/STAGE 4/STAGE 4 D2 & D3/EASEMENT SCHEDULE DP 560336 DOC | 25 MARCH 2021 | PAGE 1

## Subject to Council and LINZ approval

| Survey Number                 | LT 560336                                                                       |                  |                 |                     |  |
|-------------------------------|---------------------------------------------------------------------------------|------------------|-----------------|---------------------|--|
| Surveyor Reference            | 235361-074 Stage 4 D2 & D3                                                      |                  |                 |                     |  |
| Surveyor                      | Keith Alex Ashby                                                                |                  |                 |                     |  |
| Survey Firm                   | Aurecon (Christchurch)                                                          |                  |                 |                     |  |
| Surveyor Declaration          | l                                                                               |                  |                 |                     |  |
| Survey Details                |                                                                                 |                  |                 |                     |  |
| Dataset Description           | Lots 876 - 887, 4004, 4012, 4013 & 4040 Being Subdivision of Lot 4040 DP 556937 |                  |                 |                     |  |
| Status                        | Initiated                                                                       | tiated           |                 |                     |  |
| Land District                 | Canterbury                                                                      | Survey Class     | Class $\Lambda$ |                     |  |
| Submitted Date                | Survey Approval Date                                                            |                  |                 |                     |  |
|                               |                                                                                 | Deposit Date     |                 |                     |  |
|                               |                                                                                 |                  |                 |                     |  |
| Territorial Authoritie        | 2S                                                                              |                  |                 |                     |  |
| Christchurch City             |                                                                                 |                  |                 |                     |  |
|                               |                                                                                 |                  |                 |                     |  |
| Comprised In                  |                                                                                 |                  |                 |                     |  |
| RT 968015                     |                                                                                 |                  |                 |                     |  |
| Created Parcels               |                                                                                 |                  |                 |                     |  |
| Parcels                       |                                                                                 | Parcel Intent    | Area            | <b>RT Reference</b> |  |
| Lot 876 Deposited Pla         | an 560336                                                                       | Fee Simple Title | 0.0488 Ha       | 988532              |  |
| Lot 877 Deposited Pla         | an 560336                                                                       | Fee Simple Title | 0.0488 Ha       | 988533              |  |
| Lot 878 Deposited Plan 560336 |                                                                                 | Fee Simple Title | 0.0488 Ha       | 988534              |  |
| Lot 879 Deposited Plan 560336 |                                                                                 | Fee Simple Title | 0.0498 Ha       | 988535              |  |
| Lot 880 Deposited Plan 560336 |                                                                                 | Fee Simple Title | 0.0550 Ha       | 988536              |  |
| Lot 881 Deposited Plan 560336 |                                                                                 | Fee Simple Title | 0.0442 Ha       | 988537              |  |
| Lot 882 Deposited Plan 560336 |                                                                                 | Fee Simple Title | 0.0409 Ha       | 988538              |  |
| Lot 883 Deposited Pla         | an 560336                                                                       | Fee Simple Title | 0.0408 Ha       | 988539              |  |
| Lot 884 Deposited Pla         | an 560336                                                                       | Fee Simple Title | 0.0408 Ha       | 988540              |  |
| Lot 885 Deposited Pla         |                                                                                 | Fee Simple Title | 0.0408 Ha       | 988541              |  |
| Lot 886 Deposited Pla         | an 560336                                                                       | Fee Simple Title | 0.0408 Ha       | 988542              |  |
|                               |                                                                                 |                  |                 |                     |  |

Lot 4012 Deposited Plan 560336

Lot 887 Deposited Plan 560336

Lot 4004 Deposited Plan 560336

Lot 4013 Deposited Plan 560336

Lot 4040 Deposited Plan 560336 Area A Deposited Plan 560336 Area F Deposited Plan 560336 Area B Deposited Plan 560336 **Total Area** 