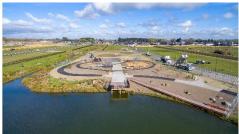

## PRESTONS PARK

Construction of Stage 4(A2 & A3) is on target to be completed 11<sup>th</sup> Dec 2020 and the contractor is making good progress on Stages 4(B1 & B2), which is scheduled to be completed 26<sup>th</sup> Mar 2021.

Due to extremely high section demand and sales from Stage 4(A2-A3-B1-B2), CDL is proposing to release the next stage, Stages 4(C1 & C2) in mid Dec-2020 in order to meet the current demand for sections at Prestons Park.