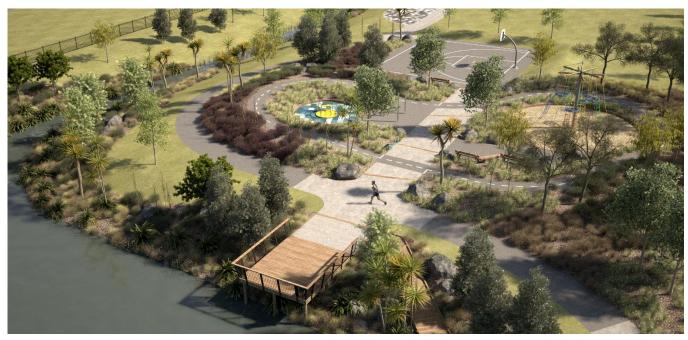

## PRESTONS PARK

## **Development Update Summary**

Titles for Stage E1 are on track to be issued 30<sup>th</sup> Nov 2020.

Unfortunately we have incurred a small delay with the 224c compliance certificate for Stage T7, which as a consequence will delay the issue of titles for this stage from 23<sup>rd</sup> Dec 2020 to 29<sup>th</sup> Jan 2021.

Construction of Stage 4(A2 & A3) is on target to be completed 11<sup>th</sup> Dec 2020 and the contractor is making good progress on Stages 4(B1 & B2), which is scheduled to be completed 26<sup>th</sup> Mar 2021.

Due to extremely high section demand and sales from Stage 4(A2-A3-B1-B2), CDL is proposing to release the next stage, Stages 4(C1 & C2) in mid Dec-2020 in order to meet the current demand for sections at Prestons Park.