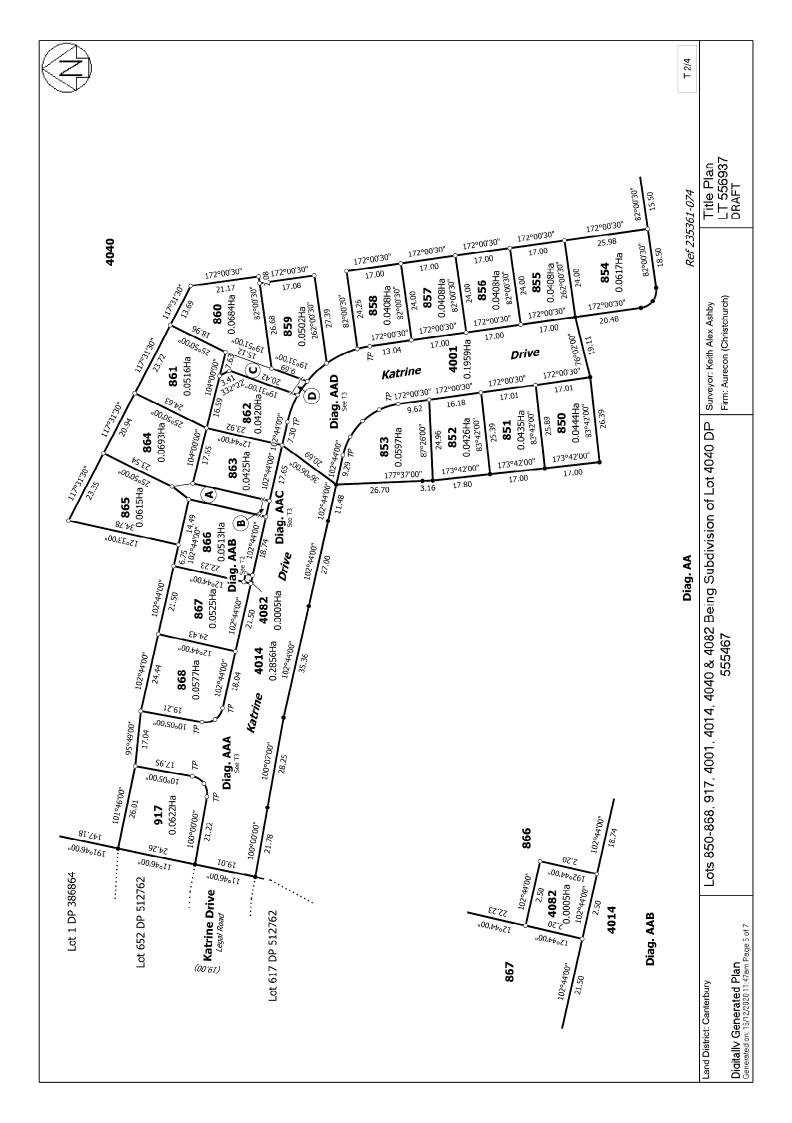

**Survey Details** 

Dataset Description Lots 850-868, 917, 4001, 4014, 4040 & 4082 Being Subdivision of Lot 4040 DP 555467

**Status** Initiated

Land District Canterbury Survey Class Class A

Submitted Date Survey Approval Date

#### **Created Parcels**

| Parcels                        | Parcel Intent               | Area                | RT Reference |
|--------------------------------|-----------------------------|---------------------|--------------|
| Lot 850 Deposited Plan 556937  | Fee Simple Title            | 0.0444 Ha           | 976287       |
| Lot 851 Deposited Plan 556937  | Fee Simple Title            | $0.0435{ m Ha}$     | 976288       |
| Lot 852 Deposited Plan 556937  | Fee Simple Title            | $0.0426{ m Ha}$     | 976289       |
| Lot 853 Deposited Plan 556937  | Fee Simple Title            | 0.0597 Ha           | 976290       |
| Lot 855 Deposited Plan 556937  | Fee Simple Title            | $0.0408{ m Ha}$     | 976291       |
| Lot 856 Deposited Plan 556937  | Fee Simple Title            | $0.0408{ m Ha}$     | 976292       |
| Lot 857 Deposited Plan 556937  | Fee Simple Title            | $0.0408\mathrm{Ha}$ | 976293       |
| Lot 858 Deposited Plan 556937  | Fee Simple Title            | $0.0408{\rm Ha}$    | 976294       |
| Lot 859 Deposited Plan 556937  | Fee Simple Title            | $0.0502{\rm Ha}$    | 976295       |
| Lot 860 Deposited Plan 556937  | Fee Simple Title            | $0.0684{ m Ha}$     | 976296       |
| Lot 861 Deposited Plan 556937  | Fee Simple Title            | 0.0516 Ha           | 976297       |
| Lot 862 Deposited Plan 556937  | Fee Simple Title            | $0.0420\mathrm{Ha}$ | 976298       |
| Lot 863 Deposited Plan 556937  | Fee Simple Title            | 0.0425 Ha           | 976299       |
| Lot 864 Deposited Plan 556937  | Fee Simple Title            | 0.0693 Ha           | 976300       |
| Lot 865 Deposited Plan 556937  | Fee Simple Title            | 0.0615 Ha           | 976301       |
| Lot 866 Deposited Plan 556937  | Fee Simple Title            | 0.0513 Ha           | 976302       |
| Lot 867 Deposited Plan 556937  | Fee Simple Title            | $0.0525{ m Ha}$     | 976303       |
| Lot 868 Deposited Plan 556937  | Fee Simple Title            | $0.0577{ m Ha}$     | 976304       |
| Lot 917 Deposited Plan 556937  | Fee Simple Title            | $0.0622{\rm Ha}$    | 976305       |
| Lot 4001 Deposited Plan 556937 | Vesting on Deposit for Road | 0.1959 Ha           |              |
| Lot 4014 Deposited Plan 556937 | Vesting on Deposit for Road | 0.2856 Ha           |              |
| Lot 4040 Deposited Plan 556937 | Fee Simple Title            | 3.7606 Ha           | 976306       |

# **Title Plan - LT 556937**

| Created Parcels                |                  |                     |              |
|--------------------------------|------------------|---------------------|--------------|
| Parcels                        | Parcel Intent    | Area                | RT Reference |
| Lot 4082 Deposited Plan 556937 | Fee Simple Title | $0.0005\mathrm{Ha}$ | 976307       |
| Area A Deposited Plan 556937   | Easement         |                     |              |
| Area B Deposited Plan 556937   | Easement         |                     |              |
| Area C Deposited Plan 556937   | Easement         |                     |              |
| Area D Deposited Plan 556937   | Easement         |                     |              |
| Area F Deposited Plan 556937   | Easement         |                     |              |
| Lot 854 Deposited Plan 556937  | Fee Simple Title | 0.0617 Ha           |              |
| Total Area                     | _                | 5.2669 Ha           |              |