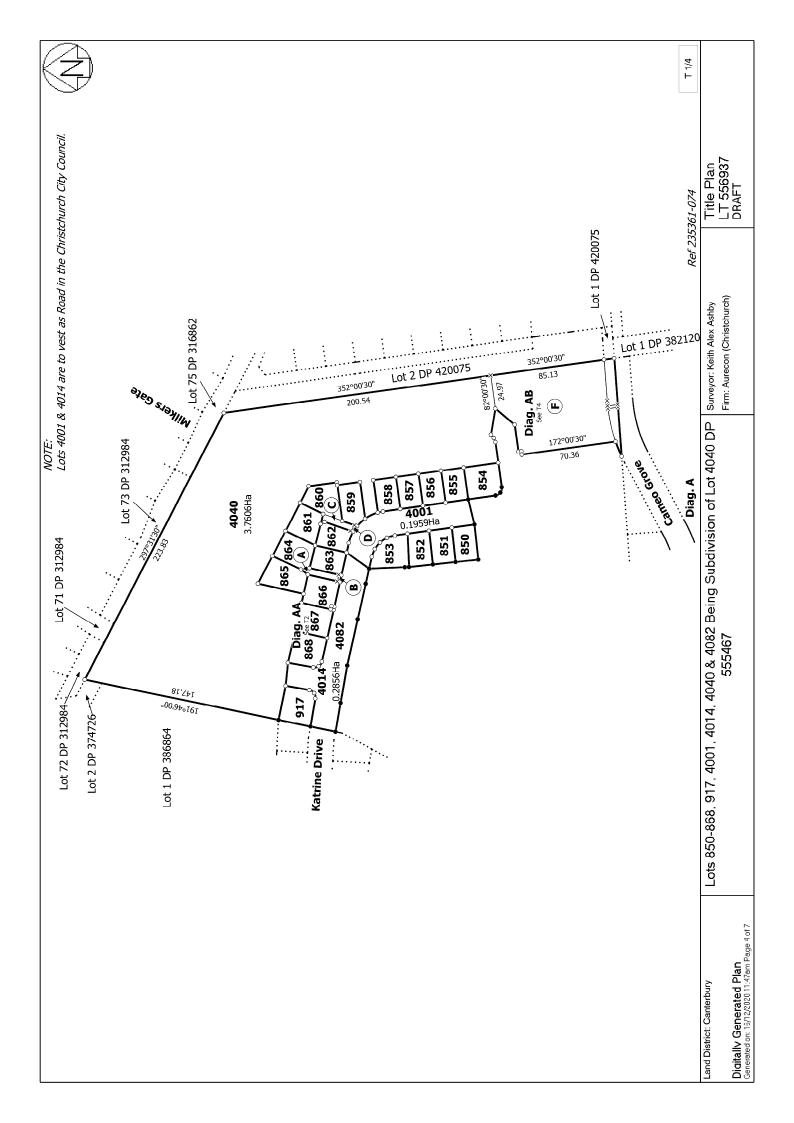

**Survey Details** 

Dataset Description Lots 850-868, 917, 4001, 4014, 4040 & 4082 Being Subdivision of Lot 4040 DP 555467

**Status** Initiated

Land District Canterbury Survey Class Class A

Submitted Date Survey Approval Date

#### **Created Parcels**

| Parcels                        | Parcel Intent               | Area                | RT Reference |
|--------------------------------|-----------------------------|---------------------|--------------|
| Lot 850 Deposited Plan 556937  | Fee Simple Title            | 0.0444 Ha           | 976287       |
| Lot 851 Deposited Plan 556937  | Fee Simple Title            | $0.0435{ m Ha}$     | 976288       |
| Lot 852 Deposited Plan 556937  | Fee Simple Title            | $0.0426{ m Ha}$     | 976289       |
| Lot 853 Deposited Plan 556937  | Fee Simple Title            | 0.0597 Ha           | 976290       |
| Lot 855 Deposited Plan 556937  | Fee Simple Title            | $0.0408{ m Ha}$     | 976291       |
| Lot 856 Deposited Plan 556937  | Fee Simple Title            | $0.0408{ m Ha}$     | 976292       |
| Lot 857 Deposited Plan 556937  | Fee Simple Title            | $0.0408\mathrm{Ha}$ | 976293       |
| Lot 858 Deposited Plan 556937  | Fee Simple Title            | $0.0408{\rm Ha}$    | 976294       |
| Lot 859 Deposited Plan 556937  | Fee Simple Title            | $0.0502{\rm Ha}$    | 976295       |
| Lot 860 Deposited Plan 556937  | Fee Simple Title            | $0.0684{ m Ha}$     | 976296       |
| Lot 861 Deposited Plan 556937  | Fee Simple Title            | 0.0516 Ha           | 976297       |
| Lot 862 Deposited Plan 556937  | Fee Simple Title            | $0.0420\mathrm{Ha}$ | 976298       |
| Lot 863 Deposited Plan 556937  | Fee Simple Title            | 0.0425 Ha           | 976299       |
| Lot 864 Deposited Plan 556937  | Fee Simple Title            | 0.0693 Ha           | 976300       |
| Lot 865 Deposited Plan 556937  | Fee Simple Title            | 0.0615 Ha           | 976301       |
| Lot 866 Deposited Plan 556937  | Fee Simple Title            | 0.0513 Ha           | 976302       |
| Lot 867 Deposited Plan 556937  | Fee Simple Title            | $0.0525{ m Ha}$     | 976303       |
| Lot 868 Deposited Plan 556937  | Fee Simple Title            | $0.0577{ m Ha}$     | 976304       |
| Lot 917 Deposited Plan 556937  | Fee Simple Title            | $0.0622{\rm Ha}$    | 976305       |
| Lot 4001 Deposited Plan 556937 | Vesting on Deposit for Road | 0.1959 Ha           |              |
| Lot 4014 Deposited Plan 556937 | Vesting on Deposit for Road | 0.2856 Ha           |              |
| Lot 4040 Deposited Plan 556937 | Fee Simple Title            | 3.7606 Ha           | 976306       |

# **Title Plan - LT 556937**

| Created Parcels                |                  |                     |              |
|--------------------------------|------------------|---------------------|--------------|
| Parcels                        | Parcel Intent    | Area                | RT Reference |
| Lot 4082 Deposited Plan 556937 | Fee Simple Title | $0.0005\mathrm{Ha}$ | 976307       |
| Area A Deposited Plan 556937   | Easement         |                     |              |
| Area B Deposited Plan 556937   | Easement         |                     |              |
| Area C Deposited Plan 556937   | Easement         |                     |              |
| Area D Deposited Plan 556937   | Easement         |                     |              |
| Area F Deposited Plan 556937   | Easement         |                     |              |
| Lot 854 Deposited Plan 556937  | Fee Simple Title | 0.0617 Ha           |              |
| Total Area                     | _                | 5.2669 Ha           |              |

NOTES:
Lots 4001 & 4014 are to Vest as Road in the Christchurch City Council.

Existing Right to Convey Telecommunications in Gross shown as I & J on DP 555467 over Lot 4040 on DP 555467 (RT 968015) and described in El is to be surrendered.