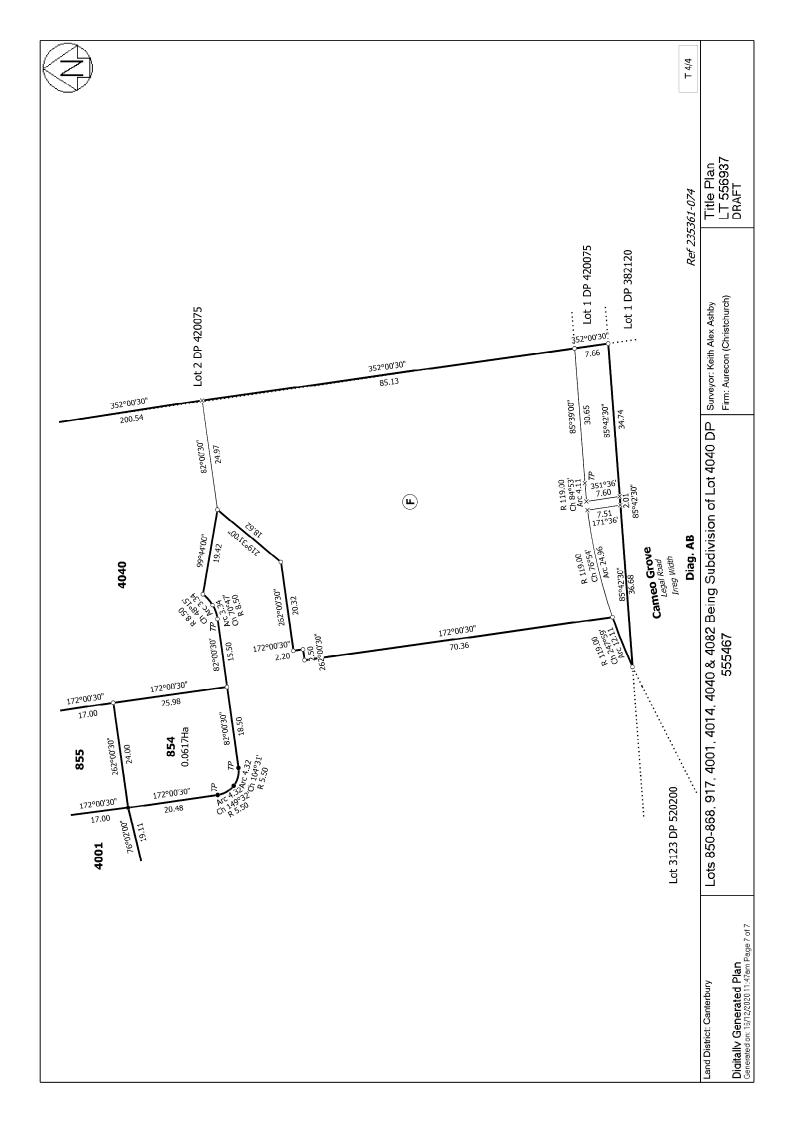

#### **Created Parcels**

| Parcels                        | Parcel Intent               | Area                | RT Reference |
|--------------------------------|-----------------------------|---------------------|--------------|
| Lot 850 Deposited Plan 556937  | Fee Simple Title            | 0.0444 Ha           | 976287       |
| Lot 851 Deposited Plan 556937  | Fee Simple Title            | $0.0435{ m Ha}$     | 976288       |
| Lot 852 Deposited Plan 556937  | Fee Simple Title            | $0.0426{ m Ha}$     | 976289       |
| Lot 853 Deposited Plan 556937  | Fee Simple Title            | 0.0597 Ha           | 976290       |
| Lot 855 Deposited Plan 556937  | Fee Simple Title            | $0.0408{ m Ha}$     | 976291       |
| Lot 856 Deposited Plan 556937  | Fee Simple Title            | $0.0408{ m Ha}$     | 976292       |
| Lot 857 Deposited Plan 556937  | Fee Simple Title            | $0.0408\mathrm{Ha}$ | 976293       |
| Lot 858 Deposited Plan 556937  | Fee Simple Title            | $0.0408{\rm Ha}$    | 976294       |
| Lot 859 Deposited Plan 556937  | Fee Simple Title            | $0.0502{\rm Ha}$    | 976295       |
| Lot 860 Deposited Plan 556937  | Fee Simple Title            | $0.0684{ m Ha}$     | 976296       |
| Lot 861 Deposited Plan 556937  | Fee Simple Title            | 0.0516 Ha           | 976297       |
| Lot 862 Deposited Plan 556937  | Fee Simple Title            | $0.0420\mathrm{Ha}$ | 976298       |
| Lot 863 Deposited Plan 556937  | Fee Simple Title            | 0.0425 Ha           | 976299       |
| Lot 864 Deposited Plan 556937  | Fee Simple Title            | 0.0693 Ha           | 976300       |
| Lot 865 Deposited Plan 556937  | Fee Simple Title            | 0.0615 Ha           | 976301       |
| Lot 866 Deposited Plan 556937  | Fee Simple Title            | 0.0513 Ha           | 976302       |
| Lot 867 Deposited Plan 556937  | Fee Simple Title            | $0.0525{ m Ha}$     | 976303       |
| Lot 868 Deposited Plan 556937  | Fee Simple Title            | $0.0577{ m Ha}$     | 976304       |
| Lot 917 Deposited Plan 556937  | Fee Simple Title            | $0.0622{\rm Ha}$    | 976305       |
| Lot 4001 Deposited Plan 556937 | Vesting on Deposit for Road | 0.1959 Ha           |              |
| Lot 4014 Deposited Plan 556937 | Vesting on Deposit for Road | 0.2856 Ha           |              |
| Lot 4040 Deposited Plan 556937 | Fee Simple Title            | 3.7606 Ha           | 976306       |

# **Title Plan - LT 556937**

| Created Parcels                |                  |                     |              |
|--------------------------------|------------------|---------------------|--------------|
| Parcels                        | Parcel Intent    | Area                | RT Reference |
| Lot 4082 Deposited Plan 556937 | Fee Simple Title | $0.0005\mathrm{Ha}$ | 976307       |
| Area A Deposited Plan 556937   | Easement         |                     |              |
| Area B Deposited Plan 556937   | Easement         |                     |              |
| Area C Deposited Plan 556937   | Easement         |                     |              |
| Area D Deposited Plan 556937   | Easement         |                     |              |
| Area F Deposited Plan 556937   | Easement         |                     |              |
| Lot 854 Deposited Plan 556937  | Fee Simple Title | 0.0617 Ha           |              |
| Total Area                     | _                | 5.2669 Ha           |              |

| SCHEDULE OF EXISTING EASEMENTS |                                      |       |          |
|--------------------------------|--------------------------------------|-------|----------|
| Purpose                        | Servient Tenement<br>(Burdened Land) |       | Document |
|                                | Lot No                               | Shown |          |
| Right to Drain Water           | 4040                                 | F     |          |