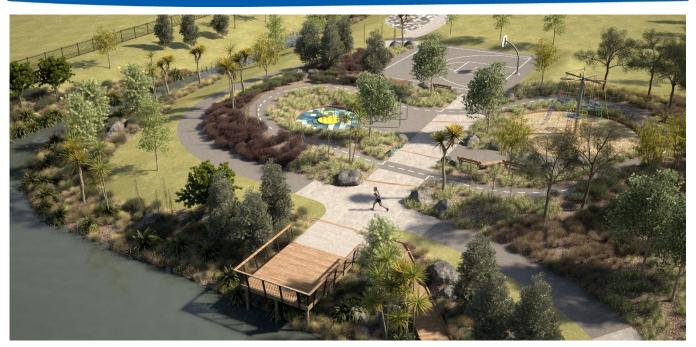

## PRESTONS PARK

## **Development Update Summary**

Construction of Stages T6 & U2 is now complete and the consultant team are currently preparing the 224c Application for these stages and envisages lodging for 224c within the next 1-2 weeks. Titles for Stage T6 & U2 are on track to issue around 16<sup>th</sup> Oct-2020. Construction of Stage T7 is approximately 2 weeks away from completion. Due to a title sequencing requirements, titles for Stage T7 are now expected to issue around 23<sup>rd</sup> Dec-2020. Accordingly, we have updated the estimated timeframes for all remaining Prestons Park Stages within the schedule below.