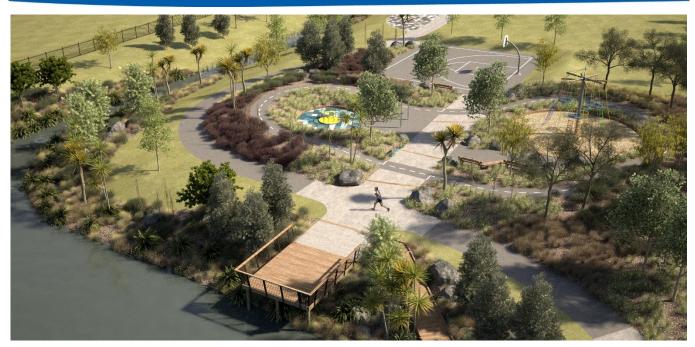

## PRESTONS PARK











Together we can slow the spread.

visit covid19.govt.nz

## **Development Update Summary**

We are pleased to advise titles for Stage Z1 (12 Lots) were issued on 10<sup>th</sup> June 2020, which is a couple of days ahead of schedule. Christchurch City Council (CCC) is currently processing the 224c application for Stage T1 (15 Lots) and we are on track to receive the 224c compliance certificate on or around 10<sup>th</sup> July 2020, with titles expected 28<sup>th</sup> July 2020.

Construction of Stages T6-T7-U2 (32 Lots) is progressing well and we remain confident titles for Stages T6 & U2 (25 Lots) will be issued around 18<sup>th</sup> Sept-2020, with titles for Stage T7 (7 Lots) expected on or around 23<sup>rd</sup> Oct-2020.

We are pleased to report the pine trees along the