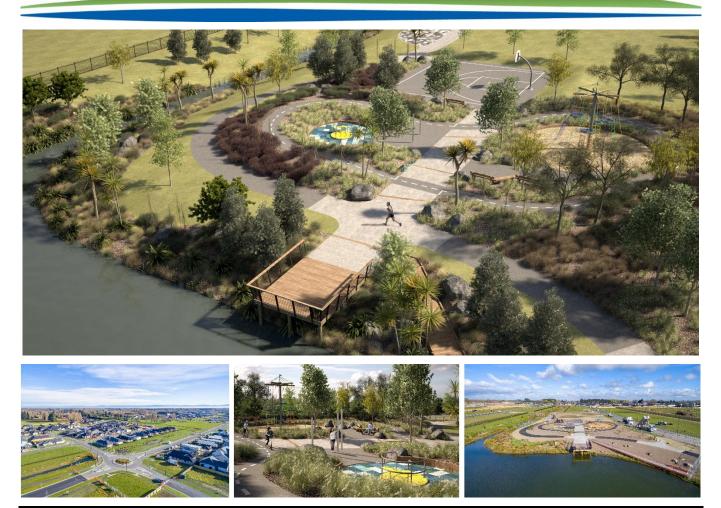

## PRESTONS PARK



## **Development Update Summary**

Since our last Development Update on 14<sup>th</sup> August 2019 we have been busy playing catch-up and are please to advise titles have now obtained for Stages Q1 and R2, on 19-Aug-19 and 19-Sept-Aug-19, respectively. Titles for Stage Q4 are on track to be issued on/or around 07<sup>th</sup> Oct-2019. (Refer Development Staging Schedule below).

In addition, we are pleased to advise construction of Stages S2-T2-T3 is now complete and Christchurch City Council (CCC) are currently progressing the 224c application. Accordingly, titles for Stages S2, T2 & T3 are on track to be issued on/or around 8<sup>th</sup> Nov-19. Further, construction of Stage S1 is scheduled to be completed on 18<sup>th</sup> Oct-19 and the 224c application will be submitted to CCC