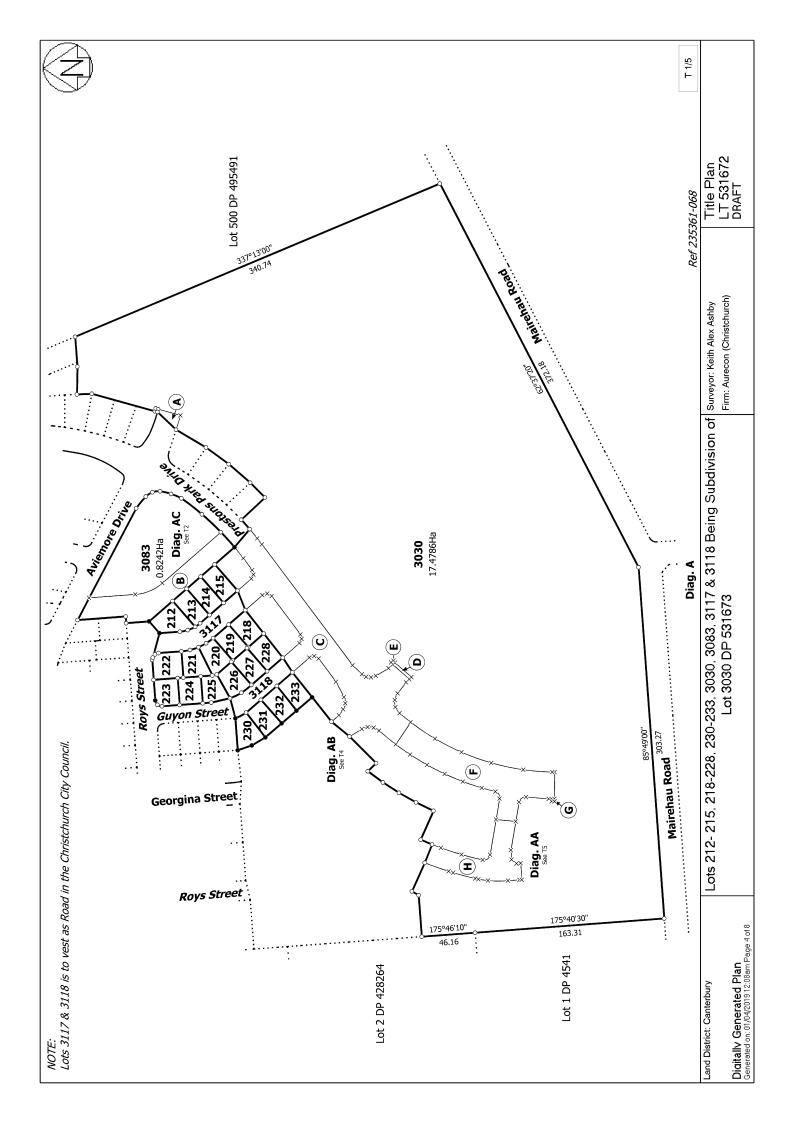

Dataset Description Lots 212- 215, 218-228, 230-233, 3030, 3083, 3117 & 3118 Being Subdivision of Lot 3030 DP

531673

Status Initiated

Land District Canterbury Survey Class A

Submitted Date Survey Approval Date

#### **Comprised In**

RT 874942

**Created Parcels** 

| Parcels                        | Parcel Intent               | Area                | RT Reference |  |
|--------------------------------|-----------------------------|---------------------|--------------|--|
| Lot 212 Deposited Plan 531672  | Fee Simple Title            | 0.0612 Ha           | 878991       |  |
| Lot 213 Deposited Plan 531672  | Fee Simple Title            | 0.0479 Ha           | 878992       |  |
| Lot 214 Deposited Plan 531672  | Fee Simple Title            | $0.0480\mathrm{Ha}$ | 878993       |  |
| Lot 215 Deposited Plan 531672  | Fee Simple Title            | $0.0480\mathrm{Ha}$ | 878994       |  |
| Lot 218 Deposited Plan 531672  | Fee Simple Title            | 0.0471 Ha           | 878995       |  |
| Lot 219 Deposited Plan 531672  | Fee Simple Title            | $0.0456\mathrm{Ha}$ | 878996       |  |
| Lot 220 Deposited Plan 531672  | Fee Simple Title            | 0.0489 Ha           | 878997       |  |
| Lot 221 Deposited Plan 531672  | Fee Simple Title            | 0.0479 Ha           | 878998       |  |
| Lot 222 Deposited Plan 531672  | Fee Simple Title            | $0.0573{ m Ha}$     | 878999       |  |
| Lot 223 Deposited Plan 531672  | Fee Simple Title            | $0.0474\mathrm{Ha}$ | 879000       |  |
| Lot 224 Deposited Plan 531672  | Fee Simple Title            | $0.0463{ m Ha}$     | 879001       |  |
| Lot 225 Deposited Plan 531672  | Fee Simple Title            | 0.0431 Ha           | 879002       |  |
| Lot 226 Deposited Plan 531672  | Fee Simple Title            | 0.0489 Ha           | 879003       |  |
| Lot 227 Deposited Plan 531672  | Fee Simple Title            | $0.0473{ m Ha}$     | 879004       |  |
| Lot 228 Deposited Plan 531672  | Fee Simple Title            | $0.0486\mathrm{Ha}$ | 879005       |  |
| Lot 230 Deposited Plan 531672  | Fee Simple Title            | 0.0493 Ha           | 879006       |  |
| Lot 231 Deposited Plan 531672  | Fee Simple Title            | 0.0478 Ha           | 879007       |  |
| Lot 232 Deposited Plan 531672  | Fee Simple Title            | $0.0474\mathrm{Ha}$ | 879008       |  |
| Lot 233 Deposited Plan 531672  | Fee Simple Title            | $0.0482\mathrm{Ha}$ | 879009       |  |
| Lot 3117 Deposited Plan 531672 | Vesting on Deposit for Road | 0.1449 Ha           |              |  |

Lot 3118 Deposited Plan 531672

Road

Vesting on Deposit for

0.0935 Ha

# **Title Plan - LT 531672**

| Created Parcels                |                  |                     |              |
|--------------------------------|------------------|---------------------|--------------|
| Parcels                        | Parcel Intent    | Area                | RT Reference |
| Lot 3083 Deposited Plan 531672 | Fee Simple Title | $0.8242\mathrm{Ha}$ | 879010       |
| Lot 3030 Deposited Plan 531672 | Fee Simple Title | 17.4786 Ha          | 879011       |
| Area B Deposited Plan 531672   | Easement         |                     |              |
| Area C Deposited Plan 531672   | Easement         |                     |              |
| Area D Deposited Plan 531672   | Easement         |                     |              |
| Area E Deposited Plan 531672   | Easement         |                     |              |
| Area F Deposited Plan 531672   | Easement         |                     |              |
| Area G Deposited Plan 531672   | Easement         |                     |              |
| Area H Deposited Plan 531672   | Easement         |                     |              |
| Area A Deposited Plan 531672   | Easement         |                     |              |
| Total Area                     |                  | 19.4674 Ha          |              |

#### NOTES:

Lots 3117 & 3118 are to vest as Road in the Christchurch City Council.

FILE P:\235361\SURVEY\E-SURVEY\STAGE 2 Q2\_3\EASEMENT SCHEDULE DP 531672.DOC  $\mid$  8 MARCH 2019  $\mid$  PAGE 1