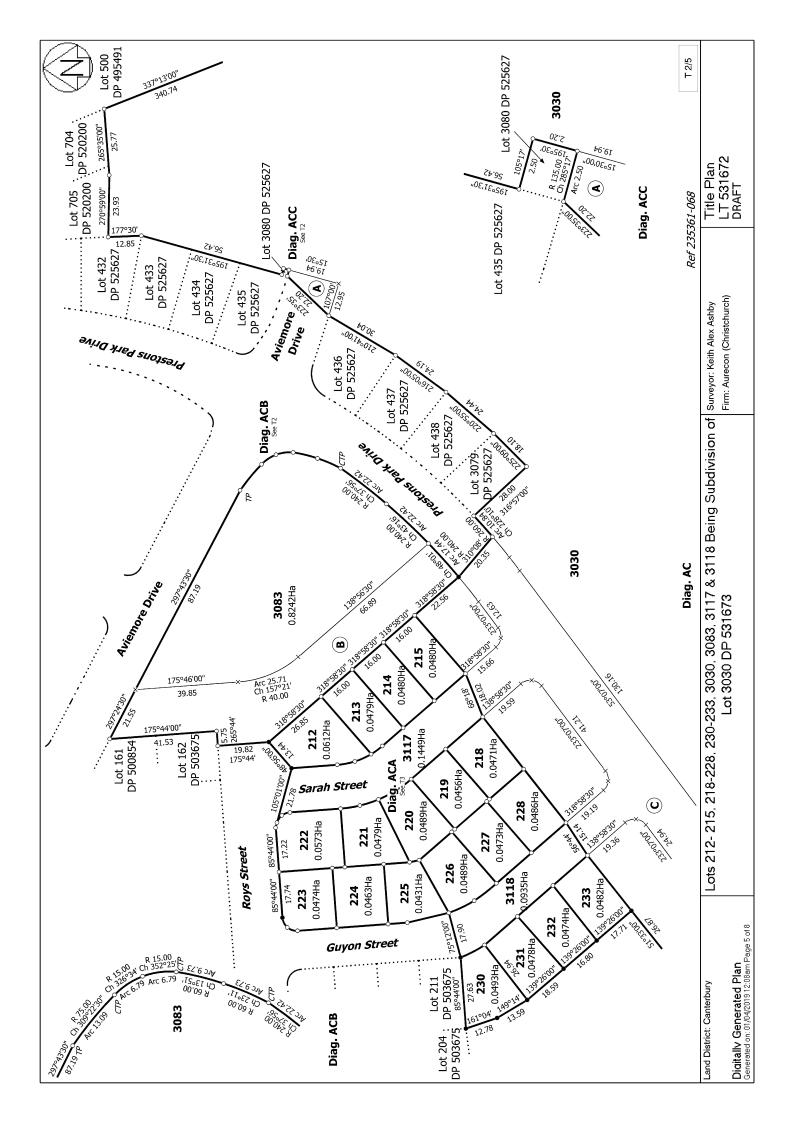

Dataset Description Lots 212- 215, 218-228, 230-233, 3030, 3083, 3117 & 3118 Being Subdivision of Lot 3030 DP

531673

Status Initiated

Land District Canterbury Survey Class A

Submitted Date Survey Approval Date

#### **Comprised In**

RT 874942

**Created Parcels** 

| Parcels                        | Parcel Intent               | Area                | RT Reference |  |
|--------------------------------|-----------------------------|---------------------|--------------|--|
| Lot 212 Deposited Plan 531672  | Fee Simple Title            | 0.0612 Ha           | 878991       |  |
| Lot 213 Deposited Plan 531672  | Fee Simple Title            | 0.0479 Ha           | 878992       |  |
| Lot 214 Deposited Plan 531672  | Fee Simple Title            | $0.0480\mathrm{Ha}$ | 878993       |  |
| Lot 215 Deposited Plan 531672  | Fee Simple Title            | $0.0480\mathrm{Ha}$ | 878994       |  |
| Lot 218 Deposited Plan 531672  | Fee Simple Title            | 0.0471 Ha           | 878995       |  |
| Lot 219 Deposited Plan 531672  | Fee Simple Title            | $0.0456\mathrm{Ha}$ | 878996       |  |
| Lot 220 Deposited Plan 531672  | Fee Simple Title            | 0.0489 Ha           | 878997       |  |
| Lot 221 Deposited Plan 531672  | Fee Simple Title            | 0.0479 Ha           | 878998       |  |
| Lot 222 Deposited Plan 531672  | Fee Simple Title            | $0.0573{ m Ha}$     | 878999       |  |
| Lot 223 Deposited Plan 531672  | Fee Simple Title            | $0.0474\mathrm{Ha}$ | 879000       |  |
| Lot 224 Deposited Plan 531672  | Fee Simple Title            | $0.0463{ m Ha}$     | 879001       |  |
| Lot 225 Deposited Plan 531672  | Fee Simple Title            | 0.0431 Ha           | 879002       |  |
| Lot 226 Deposited Plan 531672  | Fee Simple Title            | 0.0489 Ha           | 879003       |  |
| Lot 227 Deposited Plan 531672  | Fee Simple Title            | $0.0473{ m Ha}$     | 879004       |  |
| Lot 228 Deposited Plan 531672  | Fee Simple Title            | $0.0486\mathrm{Ha}$ | 879005       |  |
| Lot 230 Deposited Plan 531672  | Fee Simple Title            | 0.0493 Ha           | 879006       |  |
| Lot 231 Deposited Plan 531672  | Fee Simple Title            | 0.0478 Ha           | 879007       |  |
| Lot 232 Deposited Plan 531672  | Fee Simple Title            | $0.0474\mathrm{Ha}$ | 879008       |  |
| Lot 233 Deposited Plan 531672  | Fee Simple Title            | $0.0482\mathrm{Ha}$ | 879009       |  |
| Lot 3117 Deposited Plan 531672 | Vesting on Deposit for Road | 0.1449 Ha           |              |  |

Lot 3118 Deposited Plan 531672

Road

Vesting on Deposit for

0.0935 Ha

# **Title Plan - LT 531672**

| Created Parcels                |                  |                     |              |
|--------------------------------|------------------|---------------------|--------------|
| Parcels                        | Parcel Intent    | Area                | RT Reference |
| Lot 3083 Deposited Plan 531672 | Fee Simple Title | $0.8242\mathrm{Ha}$ | 879010       |
| Lot 3030 Deposited Plan 531672 | Fee Simple Title | 17.4786 Ha          | 879011       |
| Area B Deposited Plan 531672   | Easement         |                     |              |
| Area C Deposited Plan 531672   | Easement         |                     |              |
| Area D Deposited Plan 531672   | Easement         |                     |              |
| Area E Deposited Plan 531672   | Easement         |                     |              |
| Area F Deposited Plan 531672   | Easement         |                     |              |
| Area G Deposited Plan 531672   | Easement         |                     |              |
| Area H Deposited Plan 531672   | Easement         |                     |              |
| Area A Deposited Plan 531672   | Easement         |                     |              |
| Total Area                     |                  | 19.4674 Ha          |              |