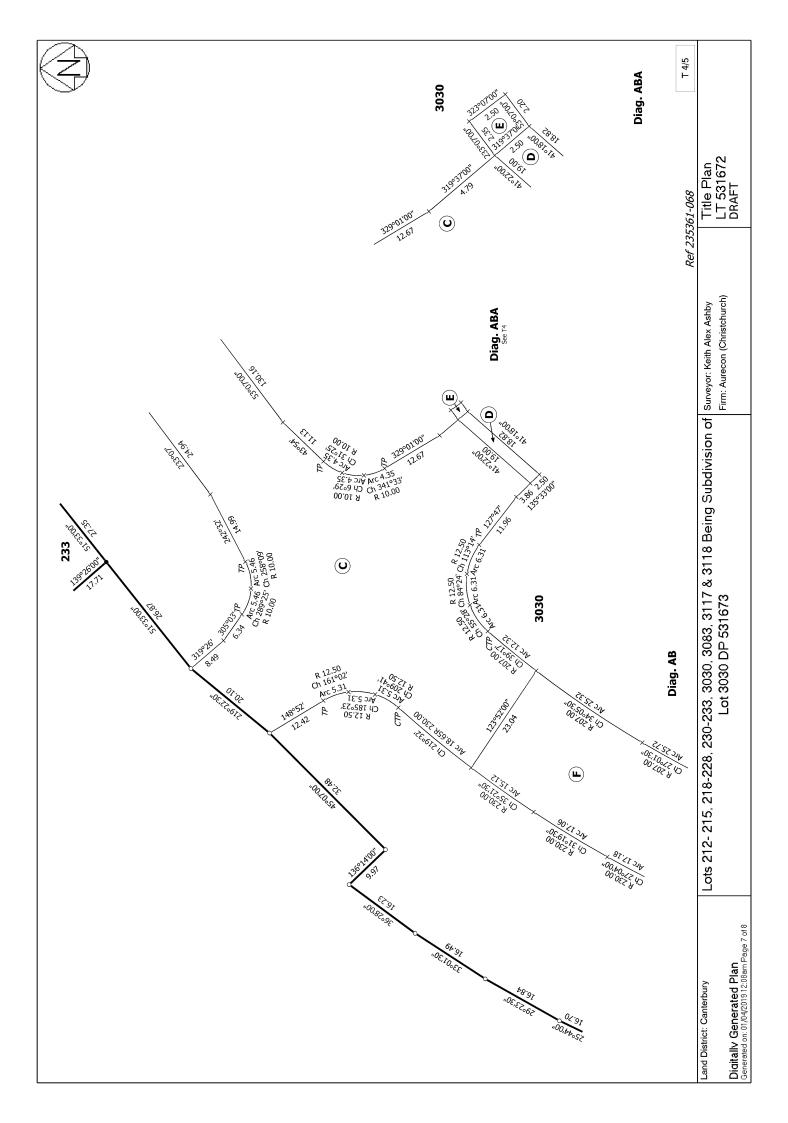

# **Title Plan - LT 531672**

| Created Parcels                |                  |                     |              |
|--------------------------------|------------------|---------------------|--------------|
| Parcels                        | Parcel Intent    | Area                | RT Reference |
| Lot 3083 Deposited Plan 531672 | Fee Simple Title | $0.8242\mathrm{Ha}$ | 879010       |
| Lot 3030 Deposited Plan 531672 | Fee Simple Title | 17.4786 Ha          | 879011       |
| Area B Deposited Plan 531672   | Easement         |                     |              |
| Area C Deposited Plan 531672   | Easement         |                     |              |
| Area D Deposited Plan 531672   | Easement         |                     |              |
| Area E Deposited Plan 531672   | Easement         |                     |              |
| Area F Deposited Plan 531672   | Easement         |                     |              |
| Area G Deposited Plan 531672   | Easement         |                     |              |
| Area H Deposited Plan 531672   | Easement         |                     |              |
| Area A Deposited Plan 531672   | Easement         |                     |              |
| Total Area                     |                  | 19.4674 Ha          |              |

| SCHEDULE OF EXISTING EASEMENTS       |                                      |                     |            |  |  |
|--------------------------------------|--------------------------------------|---------------------|------------|--|--|
| Purpose                              | Servient Tenement<br>(Burdened Land) |                     | Document   |  |  |
| -                                    | Lot No                               | Shown               |            |  |  |
| Right to Convey Electricity in Gross | 3030                                 | C, D, E, F,<br>G, H | 11352529.3 |  |  |
| Right to Convey Electricity in Gross | 3030                                 | А                   | 11269487.6 |  |  |
| Right to Drain Water in Gross        | 3030                                 | C, F, H             | 11352529.4 |  |  |
| Right to Drain Water in Gross        | 3083                                 | В                   | 11269487.7 |  |  |
| Right to Convey Telecommunications   | 3030                                 | С                   | 11352529.5 |  |  |