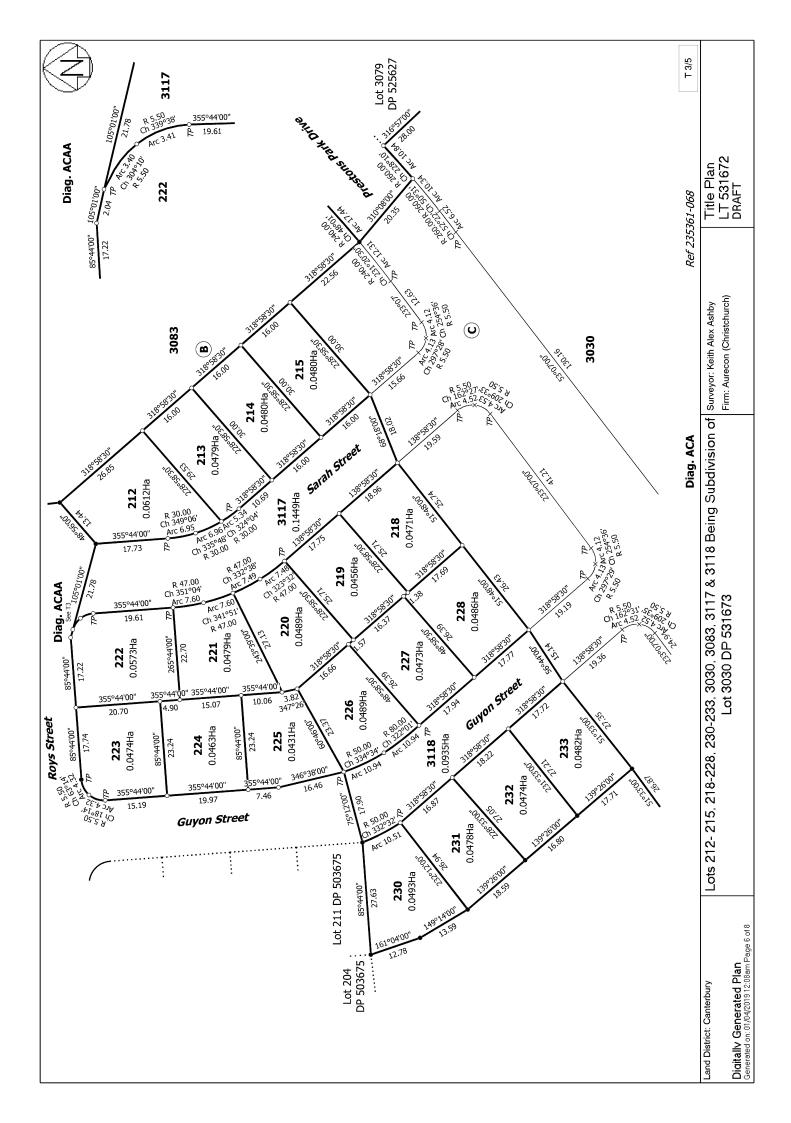

Dataset Description Lots 212- 215, 218-228, 230-233, 3030, 3083, 3117 & 3118 Being Subdivision of Lot 3030 DP

531673

Status Initiated

Land District Canterbury Survey Class A

Submitted Date Survey Approval Date

#### **Comprised In**

RT 874942

**Created Parcels** 

| Parcels                        | Parcel Intent               | Area                | RT Reference |  |
|--------------------------------|-----------------------------|---------------------|--------------|--|
| Lot 212 Deposited Plan 531672  | Fee Simple Title            | 0.0612 Ha           | 878991       |  |
| Lot 213 Deposited Plan 531672  | Fee Simple Title            | 0.0479 Ha           | 878992       |  |
| Lot 214 Deposited Plan 531672  | Fee Simple Title            | $0.0480\mathrm{Ha}$ | 878993       |  |
| Lot 215 Deposited Plan 531672  | Fee Simple Title            | $0.0480\mathrm{Ha}$ | 878994       |  |
| Lot 218 Deposited Plan 531672  | Fee Simple Title            | 0.0471 Ha           | 878995       |  |
| Lot 219 Deposited Plan 531672  | Fee Simple Title            | $0.0456\mathrm{Ha}$ | 878996       |  |
| Lot 220 Deposited Plan 531672  | Fee Simple Title            | 0.0489 Ha           | 878997       |  |
| Lot 221 Deposited Plan 531672  | Fee Simple Title            | 0.0479 Ha           | 878998       |  |
| Lot 222 Deposited Plan 531672  | Fee Simple Title            | $0.0573{ m Ha}$     | 878999       |  |
| Lot 223 Deposited Plan 531672  | Fee Simple Title            | $0.0474\mathrm{Ha}$ | 879000       |  |
| Lot 224 Deposited Plan 531672  | Fee Simple Title            | $0.0463{ m Ha}$     | 879001       |  |
| Lot 225 Deposited Plan 531672  | Fee Simple Title            | 0.0431 Ha           | 879002       |  |
| Lot 226 Deposited Plan 531672  | Fee Simple Title            | 0.0489 Ha           | 879003       |  |
| Lot 227 Deposited Plan 531672  | Fee Simple Title            | $0.0473{ m Ha}$     | 879004       |  |
| Lot 228 Deposited Plan 531672  | Fee Simple Title            | $0.0486\mathrm{Ha}$ | 879005       |  |
| Lot 230 Deposited Plan 531672  | Fee Simple Title            | 0.0493 Ha           | 879006       |  |
| Lot 231 Deposited Plan 531672  | Fee Simple Title            | 0.0478 Ha           | 879007       |  |
| Lot 232 Deposited Plan 531672  | Fee Simple Title            | $0.0474\mathrm{Ha}$ | 879008       |  |
| Lot 233 Deposited Plan 531672  | Fee Simple Title            | $0.0482\mathrm{Ha}$ | 879009       |  |
| Lot 3117 Deposited Plan 531672 | Vesting on Deposit for Road | 0.1449 Ha           |              |  |

Lot 3118 Deposited Plan 531672

Road

Vesting on Deposit for

0.0935 Ha

# **Title Plan - LT 531672**

| Created Parcels                |                  |                     |              |
|--------------------------------|------------------|---------------------|--------------|
| Parcels                        | Parcel Intent    | Area                | RT Reference |
| Lot 3083 Deposited Plan 531672 | Fee Simple Title | $0.8242\mathrm{Ha}$ | 879010       |
| Lot 3030 Deposited Plan 531672 | Fee Simple Title | 17.4786 Ha          | 879011       |
| Area B Deposited Plan 531672   | Easement         |                     |              |
| Area C Deposited Plan 531672   | Easement         |                     |              |
| Area D Deposited Plan 531672   | Easement         |                     |              |
| Area E Deposited Plan 531672   | Easement         |                     |              |
| Area F Deposited Plan 531672   | Easement         |                     |              |
| Area G Deposited Plan 531672   | Easement         |                     |              |
| Area H Deposited Plan 531672   | Easement         |                     |              |
| Area A Deposited Plan 531672   | Easement         |                     |              |
| Total Area                     |                  | 19.4674 Ha          |              |