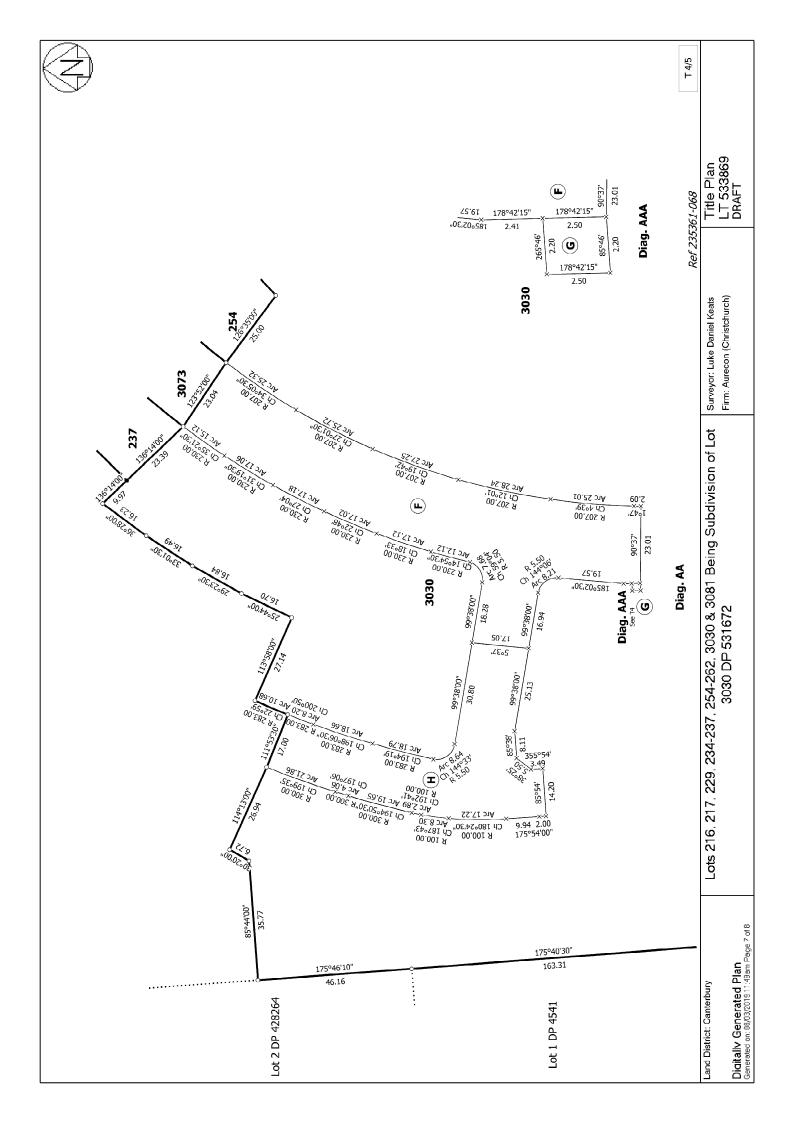

Dataset Description Lots 216, 217, 229, 234-237, 254-262, 3030 & 3081 Being Subdivision of Lot 3030 DP 531672

Status Initiated

Land District Canterbury Survey Class A

Submitted Date Survey Approval Date

**Deposit Date** 

| SCHEDULE OF EXISTING EASEMENTS       |                                      |            |            |  |  |
|--------------------------------------|--------------------------------------|------------|------------|--|--|
| Purpose                              | Servient Tenement<br>(Burdened Land) |            | Document   |  |  |
|                                      | Lot No                               | Shown      |            |  |  |
| Right to Convey Electricity in Gross | 3030                                 | D, F, G, H | 11352529.3 |  |  |
| Right to Convey Electricity in Gross | 3030                                 | А          | 11269487.6 |  |  |
| Right to Drain Water in Gross        | 3030                                 | F, H       | 11352529.4 |  |  |