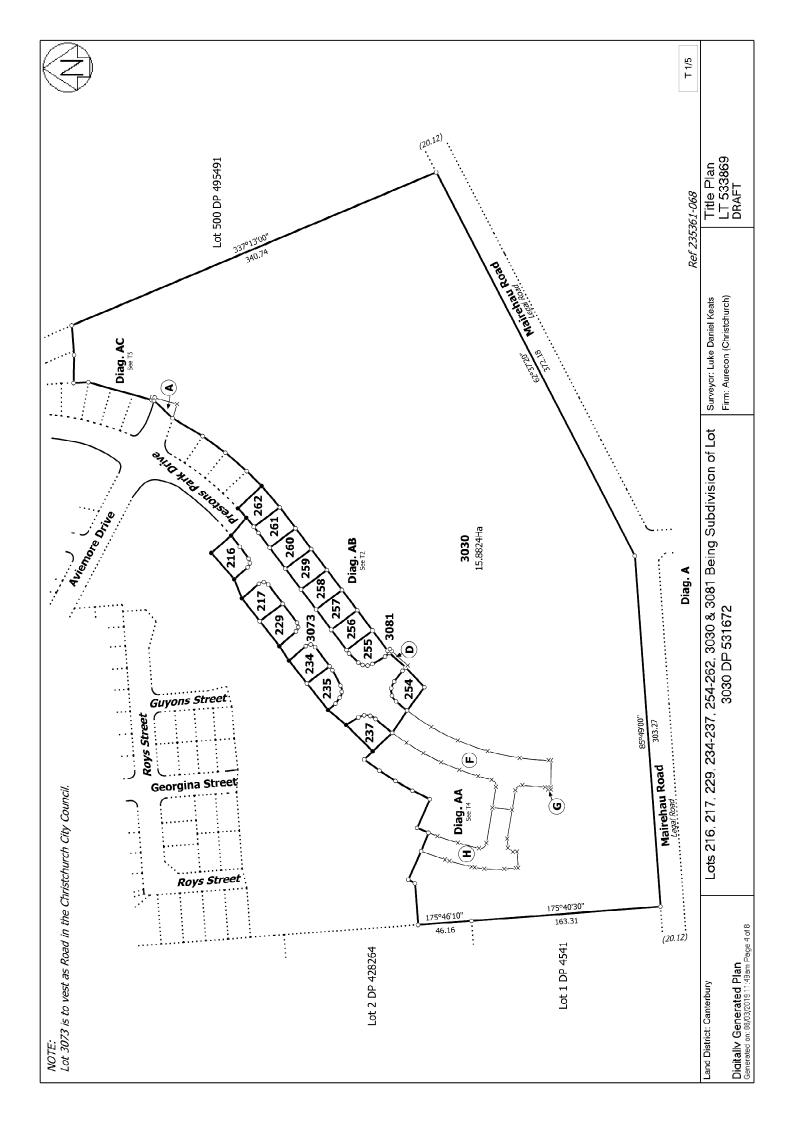

Dataset Description Lots 216, 217, 229, 234-237, 254-262, 3030 & 3081 Being Subdivision of Lot 3030 DP 531672

Status Initiated

Land District Canterbury Survey Class A

Submitted Date Survey Approval Date

**Deposit Date** 

#### **NOTES:**

Lot 3073 is to vest as Road in the Christchurch City Council.

Existing Right to Drain Water in Gross shown as C on DP 531672 over Lot 3030 on DP 531672 (RT 879011) and also described in El 11352529.4 is to be surrendered.