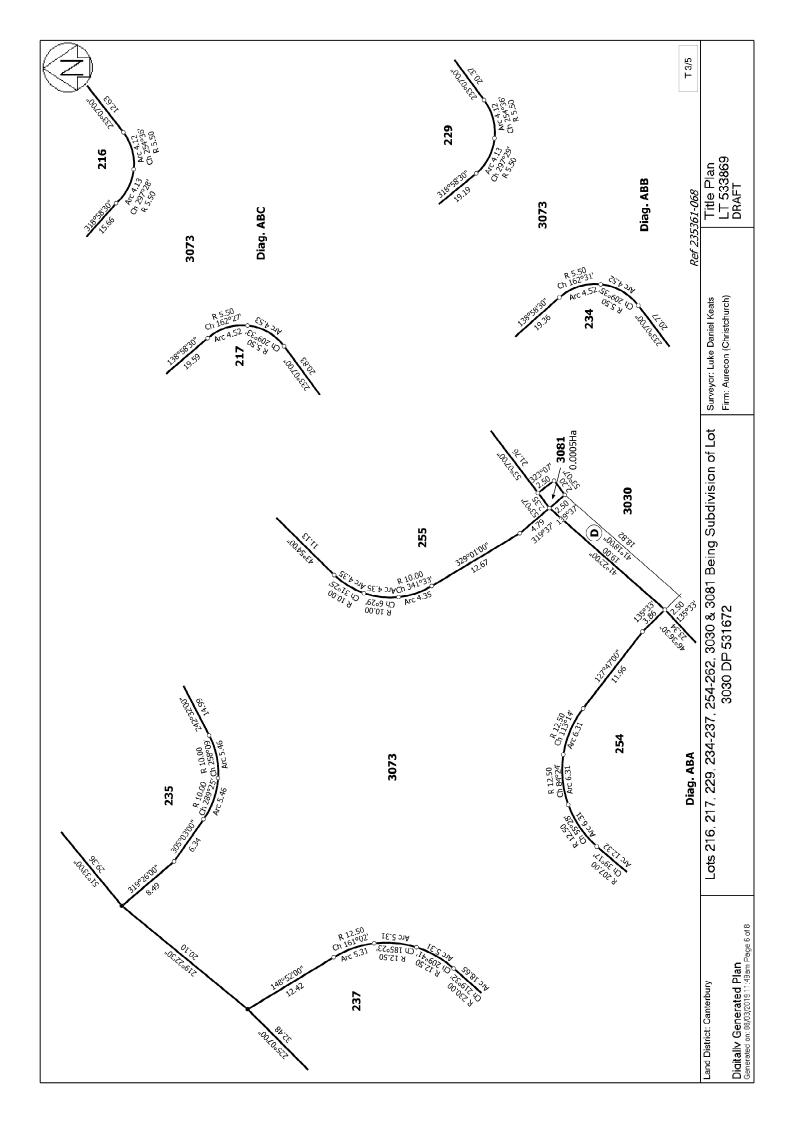

Dataset Description Lots 216, 217, 229, 234-237, 254-262, 3030 & 3081 Being Subdivision of Lot 3030 DP 531672

Status Initiated

Land District Canterbury Survey Class A

Submitted Date Survey Approval Date

**Deposit Date** 