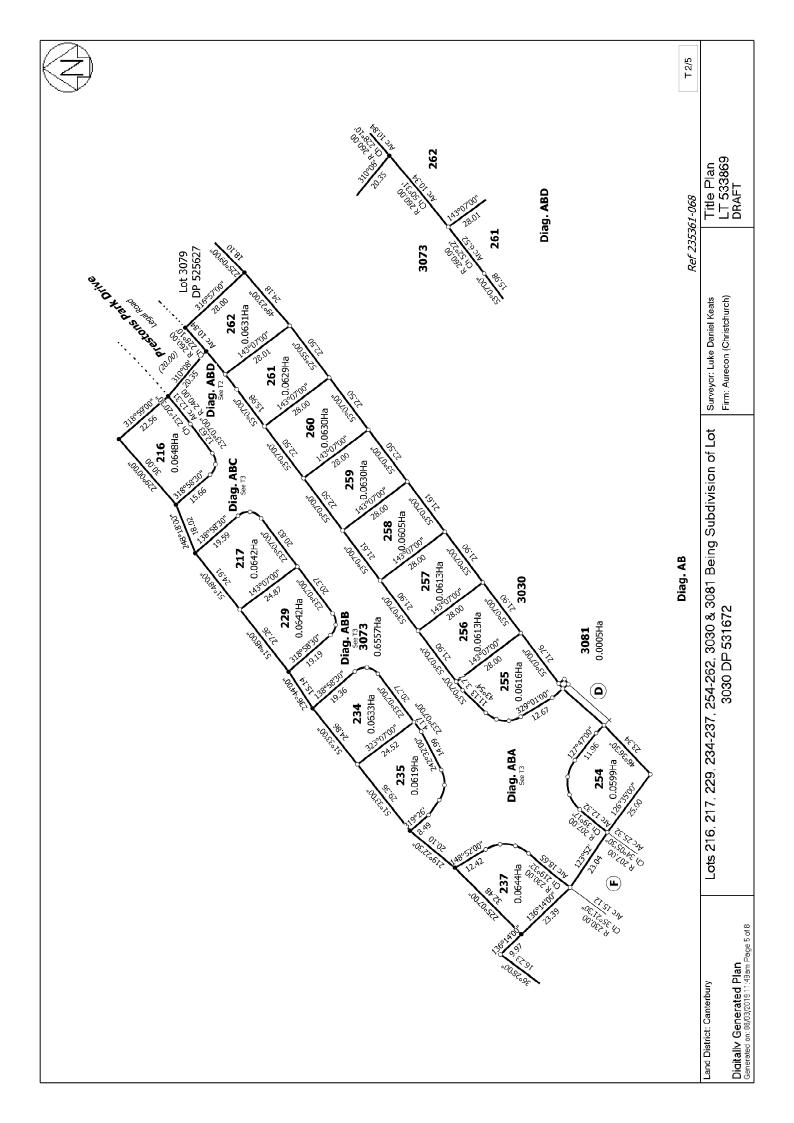

Dataset Description Lots 216, 217, 229, 234-237, 254-262, 3030 & 3081 Being Subdivision of Lot 3030 DP 531672

Status Initiated

Land District Canterbury Survey Class A

Submitted Date Survey Approval Date

**Deposit Date** 