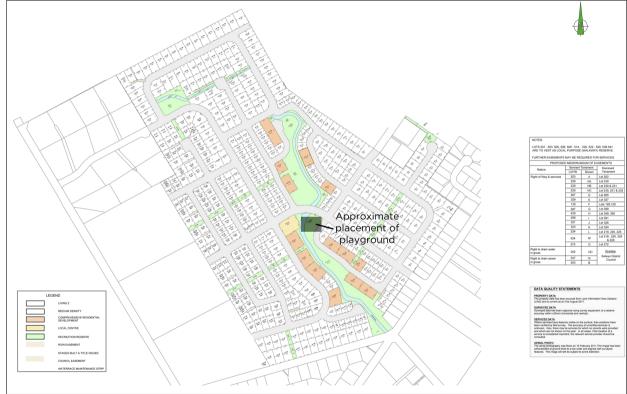

| REV DATE REVISION DETAILS                                               | APPROVED | DRAWN                         | SURVEYED | PROJECT                                                               | FOR APPROVAL |     |
|-------------------------------------------------------------------------|----------|-------------------------------|----------|-----------------------------------------------------------------------|--------------|-----|
| S 02.12.14 LOT NUMBER AMENDMENTS AND FOR APPROVAL                       | 807      | M CROWE M CROWE               |          |                                                                       | FOR APPROVAL |     |
| R 21.11.14 LOT NUMBERS AND AREAS AMENDED                                | BOT      | CHECKED                       |