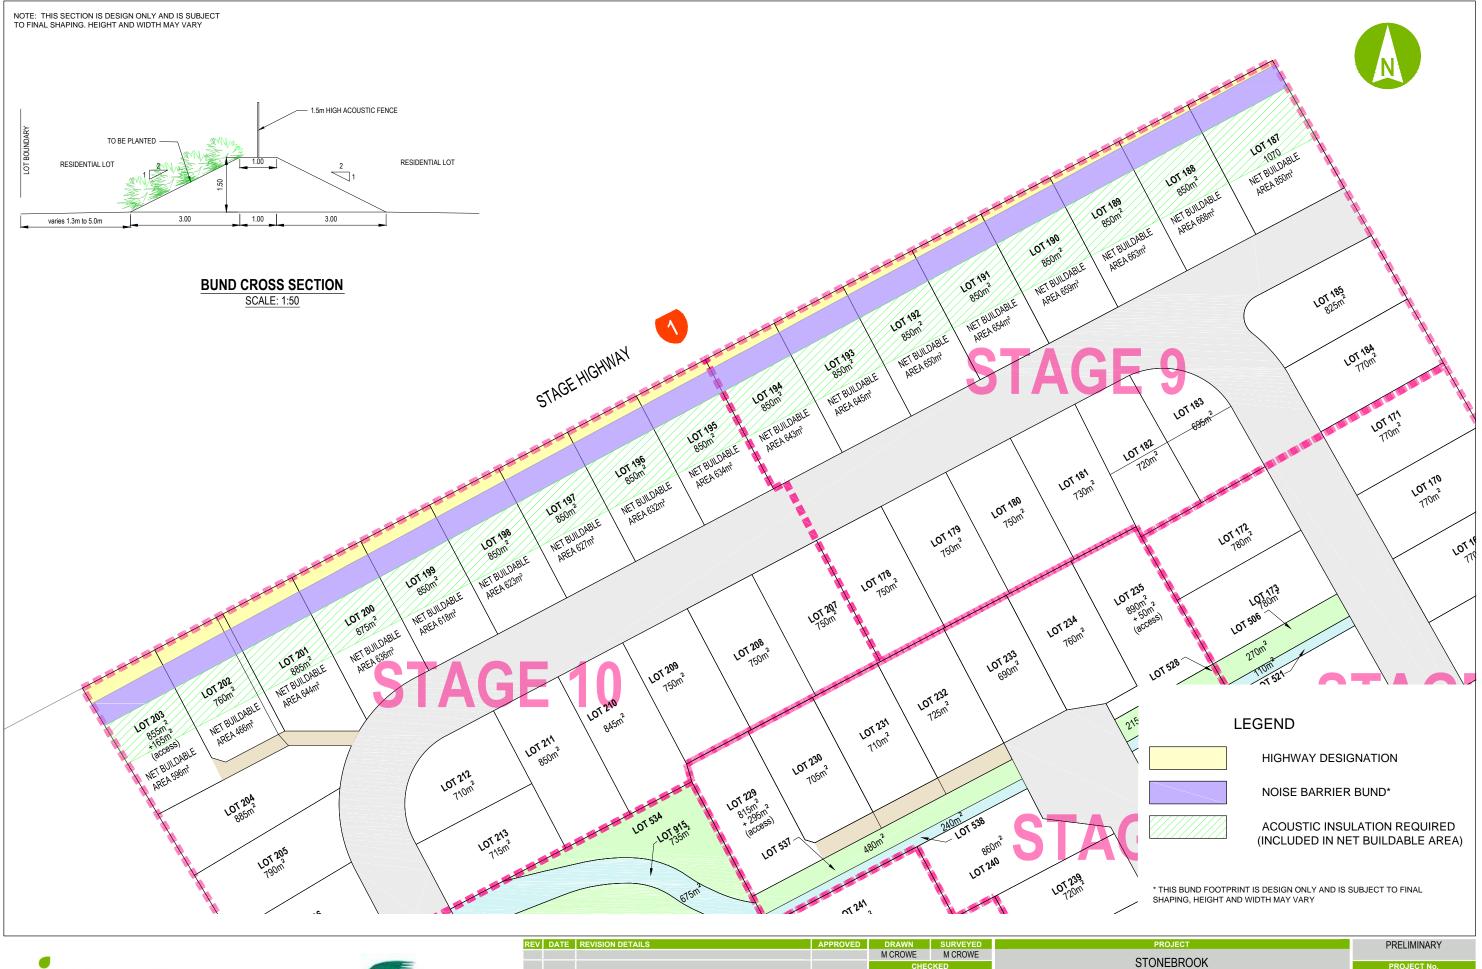

| REV | DATE     | REVISION DETAILS                       | APPROVED | DRAWN            | SURVEYED | PROJECT                           | PRELIMINARY |      |
|-----|----------|----------------------------------------|----------|------------------|----------|-----------------------------------|-------------|------|
|     |          |                                        |          | M CROWE M CROWE  |          | STONEBROOK                        |             |      |
|     |          |                                        |          | CHECKED          |          |                                   | PROJECT No. |      |
|     |          |                                        |          | B Toms           |          |                                   | 224926      |      |
|     |          |                                        |          | APPROVED         |          | TITLE                             |             |      |
|     |          |                                        |          | DATE  Brent Toms |          | BUND AND HIGHWAY DESIGNATION PLAN | SCALE       | SIZE |
|     |          |                                        |          |                  |          |                                   | 1:500       | A3   |
| _   |          |                                        |          |                  |          |                                   | DRAWING No. | REV  |
| 2   | 01.04.14 | ENLARGED CROSS SECTION AND ADDED NOTES | BDT      |                  |          |                                   |             | 0    |
| 1   | 28.03.14 | FOR ISSUE                              | BDT      |                  |          |                                   | SU-S3-BP-01 | 2    |