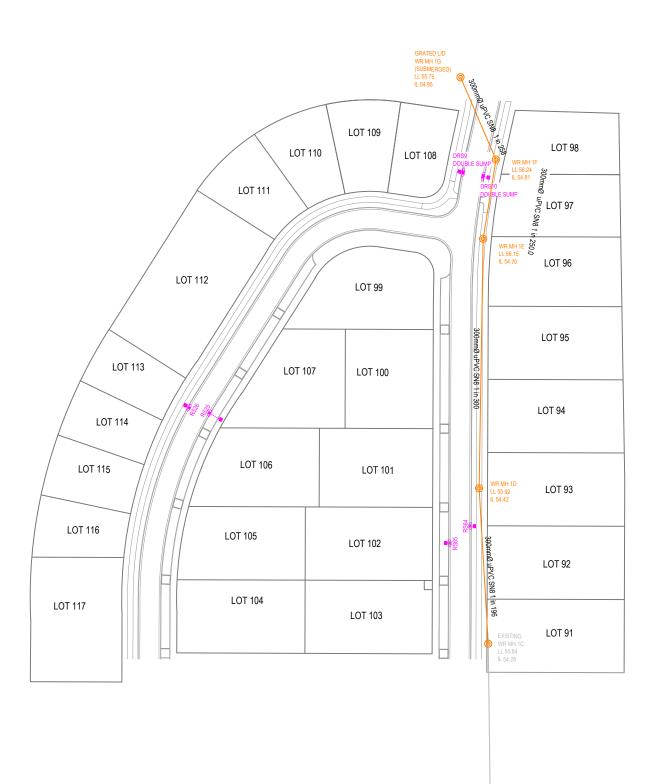

NOTES: AS BUILT INFORMATION HAS BEEN SUPPLIED BY KBS CONTRACTING & QUARRIES LTD - OCTOBER 2013 HEIGHTS ARE IN TERMS OF MEAN SEA LEVEL ALL LATERALS ARE 100mmØ uPVC

RS = ROAD SUMP IN THE KERB AND CHANNEL