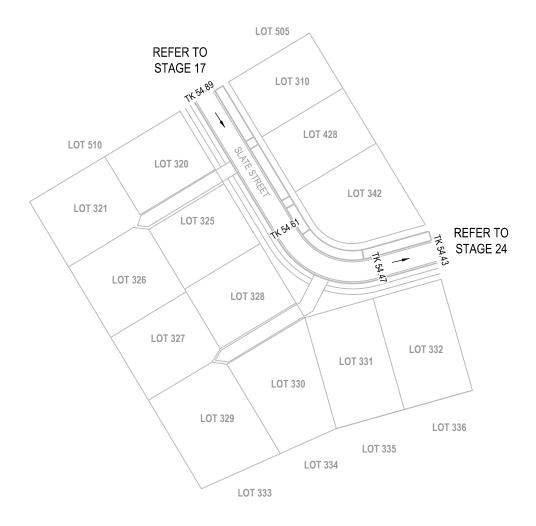

PROJECT

AS BUILT

STONEBROOK ROLLESTON

TITLE

STAGE 18

STORMWATER
AS BUILT

AS BUILT