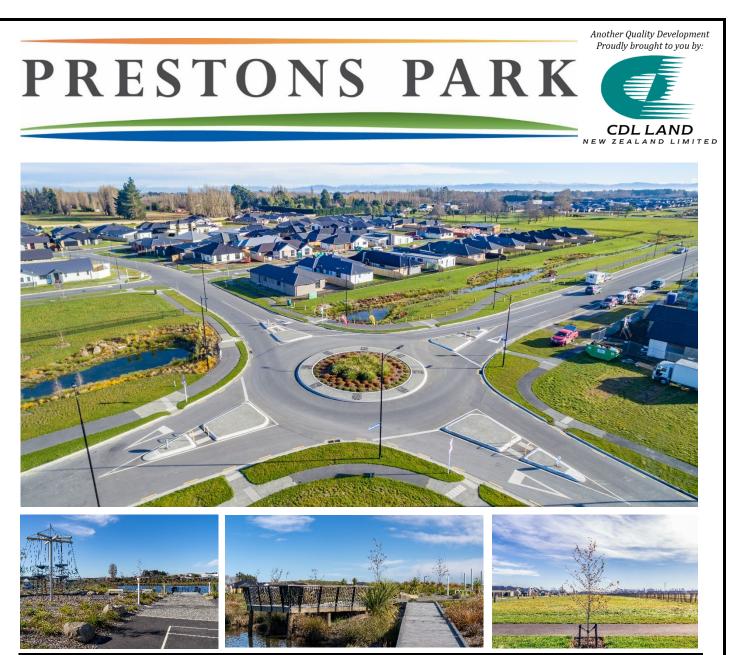

## **Development Update Summary**

Titles for Stages 5E2 & E3 were issued on 21<sup>st</sup> October 2022 and 8<sup>th</sup> December 2022, respectively. To date we have sold 26 sections with 7 sections available for sale. Titles for Stage 5G1, G2 & H1 were issued on 22 January 2024. To date we have sold 4 sections with 36 sections available for sale.

KB Contracting has completed construction of Stages 5F1 – F3, comprising of 41 standalone residential sections. Christchurch City Council are processing the 224c application and we are anticipating the 224c subdivision completion certificate will be issued March 2024. Titles for these stages are anticipated to be issued mid May 2024.