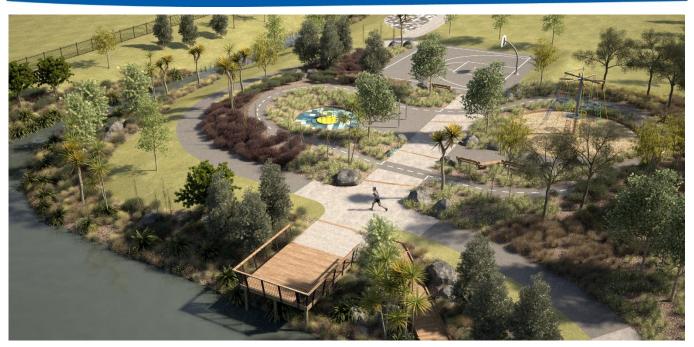

## PRESTONS PARK









## **Development Update Summary**

We are pleased to advise titles for Stage S1 (29 Lots) were issued 14<sup>th</sup> Jan-2020, one month ahead of schedule which is all credit to the hard work of the Prestons Park Team leading up to the Christmas/New Year break.

Construction of Stages T1 & Z1 is progressing very well, with Stage Z1 (12 Lots) now advancing ahead of Stage T1 (15 Lots). Accordingly, titles for Stage Z1 & T1 are now expected to be issued on/or around 17<sup>th</sup> Apr and 01<sup>st</sup> May-2020, respectively. Due to demand, both Stages T1 & Z1 will be released for sale pre-title in mid Feb-2020.

Construction of Stages T6-U2 (25 Lots) has commenced and the contractors are making steady progress. (Refer Development Staging Schedule below). It is planned to release