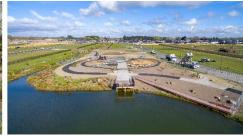

## PRESTONS PARK









## **Development Update Summary**

We are pleased to advise titles for Stage S1 (29 Lots) were issued 14<sup>th</sup> Jan-2020, one month ahead of schedule which is all credit to the hard work of the Prestons Park Team leading up to the Christmas/New Year break.

Construction of Stages T1 & Z1 is progressing very well, with Stage Z1 (12 Lots) now advancing ahead of Stage T1 (15 Lots). Accordingly, titles for Stage Z1 & T1 are now expected to be issued on/or around 17<sup>th</sup> Apr and 01<sup>st</sup> May-2020, respectively. Due to demand, both Stages T1 & Z1 will be released for sale pre-title in mid Feb-2020.

Construction of Stages T6-U2 (25 Lots) has commenced and the contractors are making steady progress. (Refer Development Staging Schedule below). It is planned to release Stages