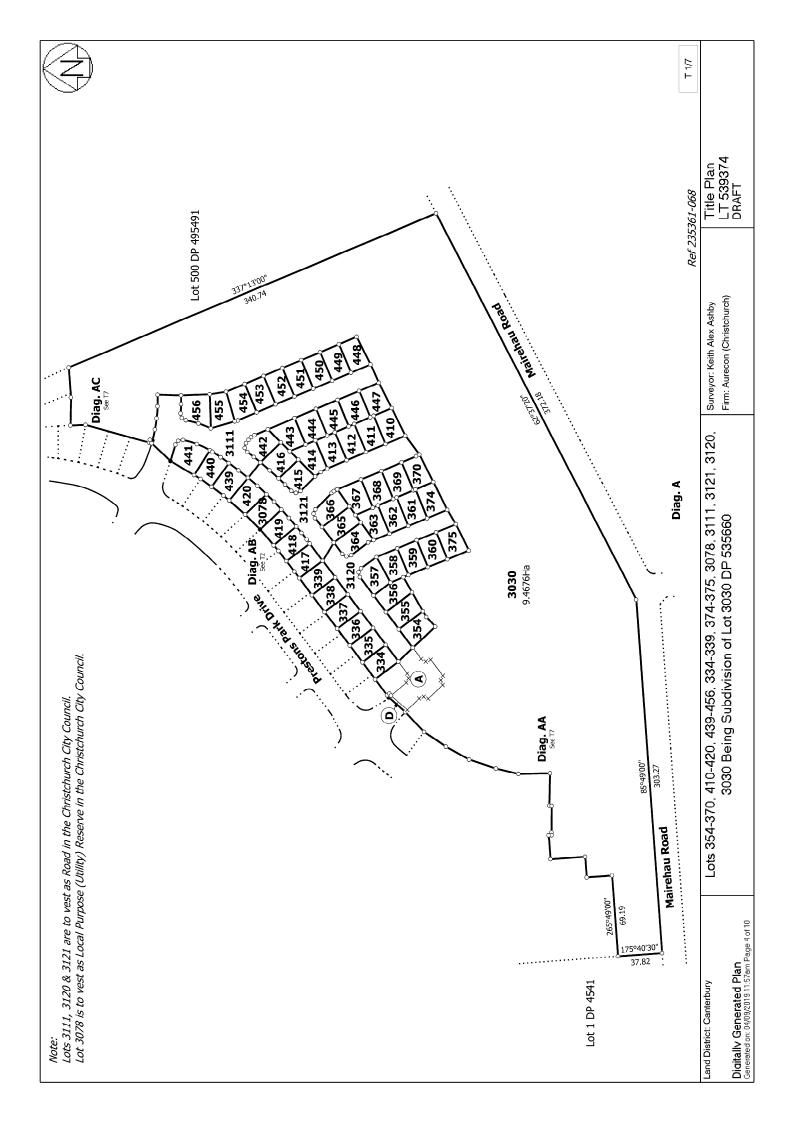

# Title Plan - LT 539374

Draft - subject to council and LINZ approval

| Survey Number                 | LT 539374                                                      |       |                                       |  |
|-------------------------------|----------------------------------------------------------------|-------|---------------------------------------|--|
| Surveyor Reference            | 235361-068 Stage T2, T3 & S2                                   | 2     |                                       |  |
| Surveyor                      | Keith Alex Ashby                                               |       |                                       |  |
| Survey Firm                   | Aurecon (Christchurch)                                         |       |                                       |  |
| Surveyor Declaration          | l                                                              |       |                                       |  |
| Survey Details                |                                                                |       |                                       |  |
|                               |                                                                |       |                                       |  |
| Dataset Description           | Lots 354-370, 410-420, 439-45<br>Subdivision of Lot 3030 DP 53 |       | 11, 3121, 3120, 3030 Being            |  |
| Dataset Description<br>Status |                                                                |       | 11, 3121, 3120, 3030 Being            |  |
| ·                             | Subdivision of Lot 3030 DP 53                                  |       | 11, 3121, 3120, 3030 Being<br>Class A |  |
| Status                        | Subdivision of Lot 3030 DP 53<br>Initiated                     | 35660 | Class A                               |  |

#### NOTES:

Lots 3111, 3120 and 3121 are to vest as Road in the Christchurch City Council. Lot 3078 is to vest as Local Purpose (Utility) Reserve in the Christchurch City Council. Existing Right to Convey Electricity in Gross shown as A on DP 533870 over Lot 3030 on DP 533870 (RT 879300) and also described in El 11269487.6 is to be surrendered.