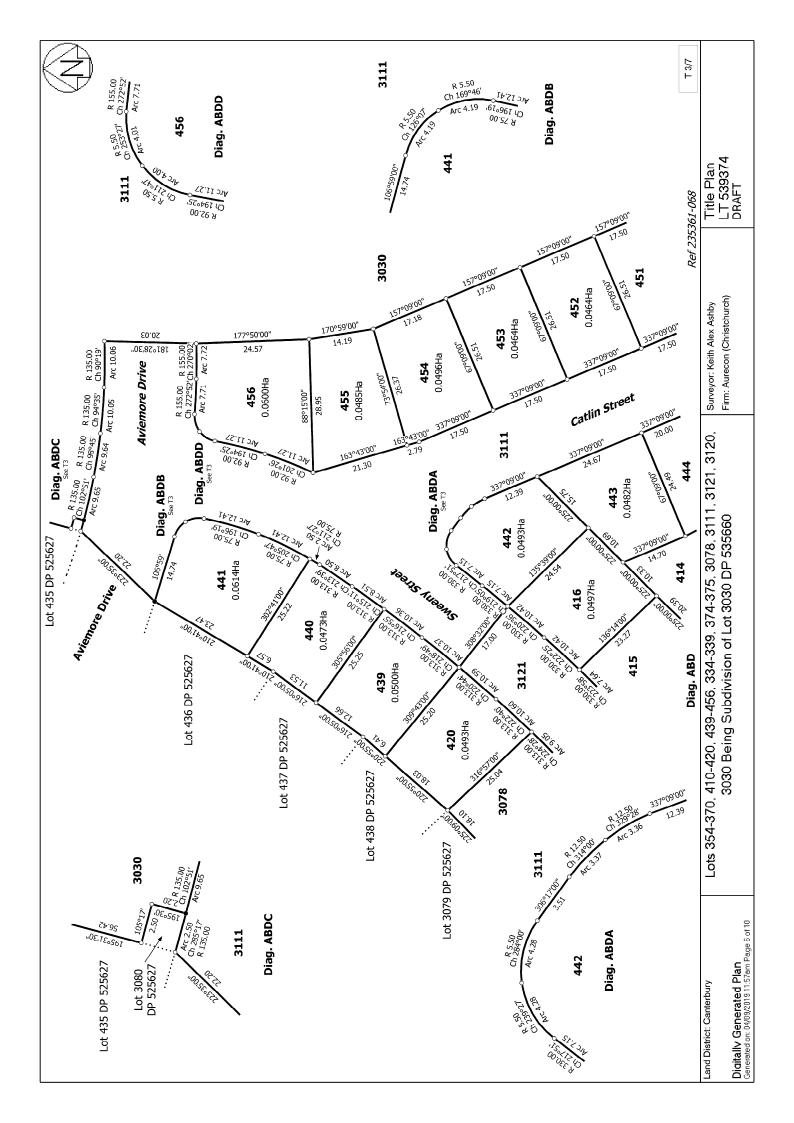

# Title Plan - LT 539374

Draft - subject to council and LINZ approval

| Survey Number                 | LT 539374                                                      |       |                                       |  |
|-------------------------------|----------------------------------------------------------------|-------|---------------------------------------|--|
| Surveyor Reference            | 235361-068 Stage T2, T3 & S2                                   | 2     |                                       |  |
| Surveyor                      | Keith Alex Ashby                                               |       |                                       |  |
| Survey Firm                   | Aurecon (Christchurch)                                         |       |                                       |  |
| Surveyor Declaration          | l                                                              |       |                                       |  |
| Survey Details                |                                                                |       |                                       |  |
|                               |                                                                |       |                                       |  |
| Dataset Description           | Lots 354-370, 410-420, 439-45<br>Subdivision of Lot 3030 DP 53 |       | 11, 3121, 3120, 3030 Being            |  |
| Dataset Description<br>Status |                                                                |       | 11, 3121, 3120, 3030 Being            |  |
| ·                             | Subdivision of Lot 3030 DP 53                                  |       | 11, 3121, 3120, 3030 Being<br>Class A |  |
| Status                        | Subdivision of Lot 3030 DP 53<br>Initiated                     | 35660 | Class A                               |  |