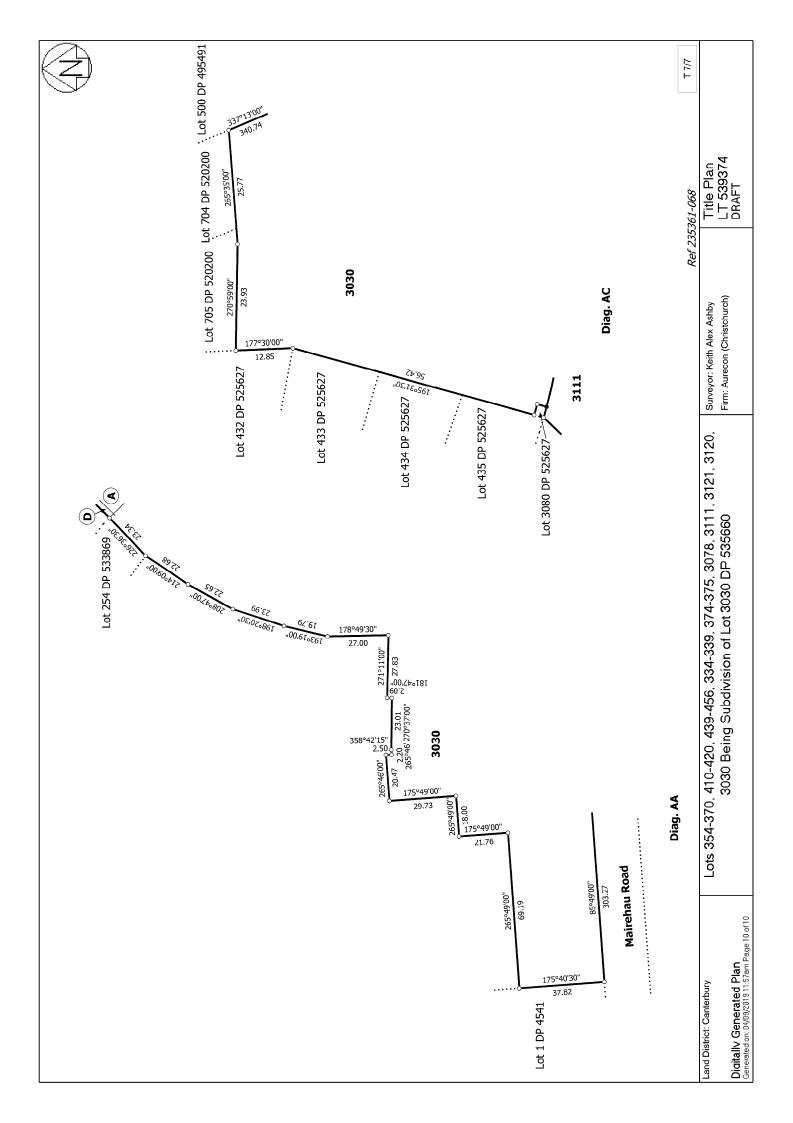

# Title Plan - LT 539374

Draft - subject to council and LINZ approval

| Survey Number                 | LT 539374                                                      |       |                                       |  |
|-------------------------------|----------------------------------------------------------------|-------|---------------------------------------|--|
| Surveyor Reference            | 235361-068 Stage T2, T3 & S2                                   | 2     |                                       |  |
| Surveyor                      | Keith Alex Ashby                                               |       |                                       |  |
| Survey Firm                   | Aurecon (Christchurch)                                         |       |                                       |  |
| Surveyor Declaration          | l                                                              |       |                                       |  |
| Survey Details                |                                                                |       |                                       |  |
|                               |                                                                |       |                                       |  |
| Dataset Description           | Lots 354-370, 410-420, 439-45<br>Subdivision of Lot 3030 DP 53 |       | 11, 3121, 3120, 3030 Being            |  |
| Dataset Description<br>Status |                                                                |       | 11, 3121, 3120, 3030 Being            |  |
| ·                             | Subdivision of Lot 3030 DP 53                                  |       | 11, 3121, 3120, 3030 Being<br>Class A |  |
| Status                        | Subdivision of Lot 3030 DP 53<br>Initiated                     | 35660 | Class A                               |  |

#### Parcels **Parcel Intent RT Reference** Area Lot 447 Deposited Plan 539374 Fee Simple Title 905770 0.0465 Ha Lot 448 Deposited Plan 539374 Fee Simple Title 0.0457 Ha 905771 Lot 449 Deposited Plan 539374 Fee Simple Title 0.0464 Ha 905772 Lot 450 Deposited Plan 539374 Fee Simple Title 0.0464 Ha 905773 Lot 451 Deposited Plan 539374 Fee Simple Title 0.0464 Ha 905774 Lot 452 Deposited Plan 539374 Fee Simple Title 0.0464 Ha 905775 Lot 453 Deposited Plan 539374 Fee Simple Title 0.0464 Ha 905776 Lot 454 Deposited Plan 539374 Fee Simple Title 0.0496 Ha 905777 Lot 455 Deposited Plan 539374 Fee Simple Title 0.0485 Ha 905778 Lot 456 Deposited Plan 539374 Fee Simple Title 0.0600 Ha 905779 Vesting on Deposit for Lot 3078 Deposited Plan 539374 0.0454 Ha 905780 Local Purpose Reserve Lot 3111 Deposited Plan 539374 Vesting on Deposit for 0.4710 Ha Road Lot 3121 Deposited Plan 539374 Vesting on Deposit for 0.3766 Ha Road Area D Deposited Plan 539374 Easement Lot 338 Deposited Plan 539374 Fee Simple Title 0.0450 Ha 905781 Lot 337 Deposited Plan 539374 Fee Simple Title 0.0450 Ha 905782 Lot 336 Deposited Plan 539374 Fee Simple Title 0.0450 Ha 905783 Lot 335 Deposited Plan 539374 Fee Simple Title 0.0450 Ha 905784 Lot 334 Deposited Plan 539374 Fee Simple Title 0.0450 Ha 905785 Lot 354 Deposited Plan 539374 Fee Simple Title 0.0471 Ha 905786 Lot 355 Deposited Plan 539374 Fee Simple Title 0.0498 Ha 905787 Lot 356 Deposited Plan 539374 Fee Simple Title 0.0497 Ha 905788 Lot 357 Deposited Plan 539374 Fee Simple Title 0.0489 Ha 905789 Lot 358 Deposited Plan 539374 Fee Simple Title 0.0452 Ha 905790 Lot 359 Deposited Plan 539374 Fee Simple Title 0.0450 Ha 905791 Lot 360 Deposited Plan 539374 Fee Simple Title 0.0450 Ha 905792 Lot 375 Deposited Plan 539374 Fee Simple Title 905793 0.0475 Ha Lot 364 Deposited Plan 539374 Fee Simple Title 0.0499 Ha 905794 Lot 363 Deposited Plan 539374 Fee Simple Title 905795 0.0460 Ha Lot 361 Deposited Plan 539374 Fee Simple Title 0.0459 Ha 905796 Lot 374 Deposited Plan 539374 Fee Simple Title 0.0462 Ha 905797 Vesting on Deposit for Lot 3120 Deposited Plan 539374 0.3252 Ha Road Lot 3030 Deposited Plan 539374 Fee Simple Title 9.4676 Ha 905798 Lot 368 Deposited Plan 539374 Fee Simple Title 0.0491 Ha 905799 Lot 362 Deposited Plan 539374 Fee Simple Title 0.0456 Ha 905800 Lot 369 Deposited Plan 539374 Fee Simple Title 0.0491 Ha 905801 Fee Simple Title Lot 339 Deposited Plan 539374 0.0450 Ha 905802 Area A Deposited Plan 539374 Easement **Total Area**

#### NOTES:

Lots 3111, 3120 and 3121 are to vest as Road in the Christchurch City Council. Lot 3078 is to vest as Local Purpose (Utility) Reserve in the Christchurch City Council. Existing Right to Convey Electricity in Gross shown as A on DP 533870 over Lot 3030 on DP 533870 (RT 879300) and also described in El 11269487.6 is to be surrendered.