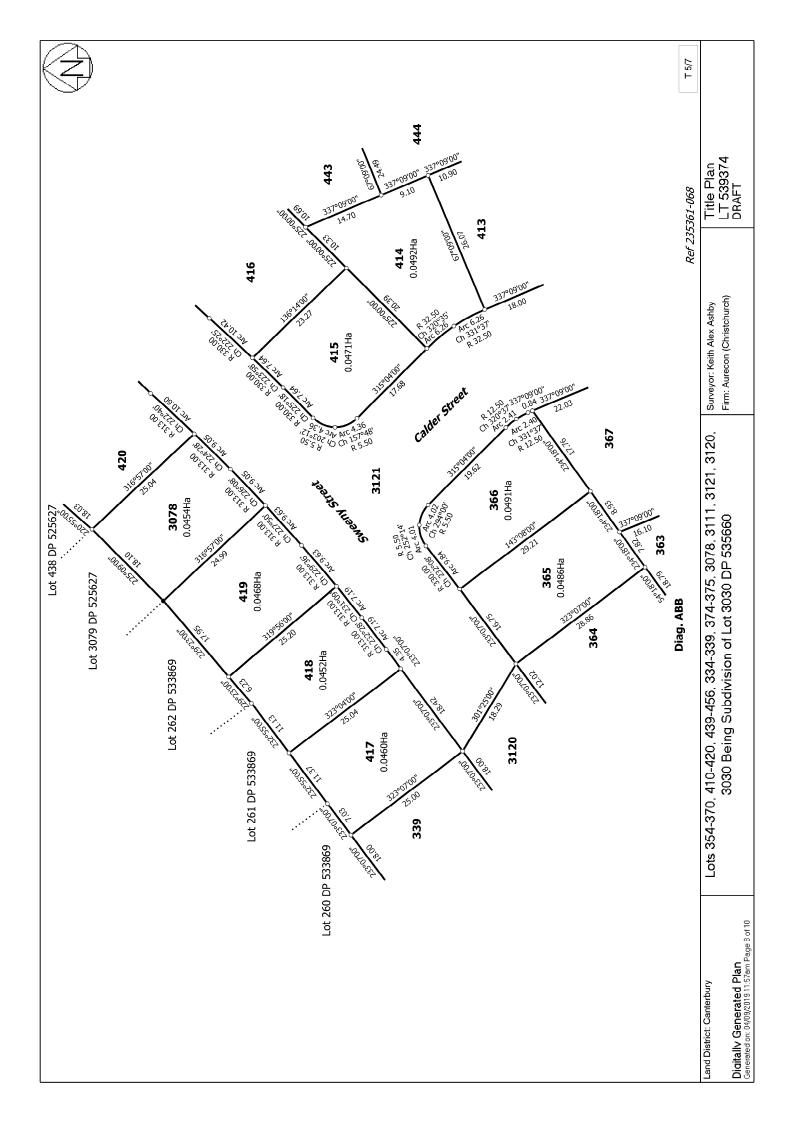

# Title Plan - LT 539374

Draft - subject to council and LINZ approval

| Survey Number                 | LT 539374                                                      |       |                                       |  |
|-------------------------------|----------------------------------------------------------------|-------|---------------------------------------|--|
| Surveyor Reference            | 235361-068 Stage T2, T3 & S2                                   | 2     |                                       |  |
| Surveyor                      | Keith Alex Ashby                                               |       |                                       |  |
| Survey Firm                   | Aurecon (Christchurch)                                         |       |                                       |  |
| Surveyor Declaration          | l                                                              |       |                                       |  |
| Survey Details                |                                                                |       |                                       |  |
|                               |                                                                |       |                                       |  |
| Dataset Description           | Lots 354-370, 410-420, 439-45<br>Subdivision of Lot 3030 DP 53 |       | 11, 3121, 3120, 3030 Being            |  |
| Dataset Description<br>Status |                                                                |       | 11, 3121, 3120, 3030 Being            |  |
| ·                             | Subdivision of Lot 3030 DP 53                                  |       | 11, 3121, 3120, 3030 Being<br>Class A |  |
| Status                        | Subdivision of Lot 3030 DP 53<br>Initiated                     | 35660 | Class A                               |  |

#### Parcels

| Lot 365 Deposited Plan 539374 |
|-------------------------------|
| Lot 366 Deposited Plan 539374 |
| Lot 367 Deposited Plan 539374 |
| Lot 370 Deposited Plan 539374 |
| Lot 410 Deposited Plan 539374 |
| Lot 411 Deposited Plan 539374 |
| Lot 412 Deposited Plan 539374 |
| Lot 413 Deposited Plan 539374 |
| Lot 414 Deposited Plan 539374 |
| Lot 415 Deposited Plan 539374 |
| Lot 416 Deposited Plan 539374 |
| Lot 417 Deposited Plan 539374 |
| Lot 418 Deposited Plan 539374 |
| Lot 419 Deposited Plan 539374 |
| Lot 420 Deposited Plan 539374 |
| Lot 439 Deposited Plan 539374 |
| Lot 440 Deposited Plan 539374 |
| Lot 441 Deposited Plan 539374 |
| Lot 442 Deposited Plan 539374 |
| Lot 443 Deposited Plan 539374 |
| Lot 444 Deposited Plan 539374 |
| Lot 445 Deposited Plan 539374 |
| Lot 446 Deposited Plan 539374 |
|                               |

| Parcel Intent    | Area      | <b>RT Reference</b> |
|------------------|-----------|---------------------|
| Fee Simple Title | 0.0486 Ha | 905737              |
| Fee Simple Title | 0.0491 Ha | 905740              |
| Fee Simple Title | 0.0496 Ha | 905738              |
| Fee Simple Title | 0.0457 Ha | 905741              |
| Fee Simple Title | 0.0459 Ha | 905751              |
| Fee Simple Title | 0.0469 Ha | 905752              |
| Fee Simple Title | 0.0469 Ha | 905753              |
| Fee Simple Title | 0.0469 Ha | 905754              |
| Fee Simple Title | 0.0492 Ha | 905755              |
| Fee Simple Title | 0.0471 Ha | 905756              |
| Fee Simple Title | 0.0497 Ha | 905757              |
| Fee Simple Title | 0.0460 Ha | 905758              |
| Fee Simple Title | 0.0452 Ha | 905759              |
| Fee Simple Title | 0.0468 Ha | 905760              |
| Fee Simple Title | 0.0493 Ha | 905761              |
| Fee Simple Title | 0.0500 Ha | 905762              |
| Fee Simple Title | 0.0473 Ha | 905763              |
| Fee Simple Title | 0.0614 Ha | 905764              |
| Fee Simple Title | 0.0493 Ha | 905765              |
| Fee Simple Title | 0.0482 Ha | 905766              |
| Fee Simple Title | 0.0489 Ha | 905767              |
| Fee Simple Title | 0.0489 Ha | 905768              |
| Fee Simple Title | 0.0489 Ha | 905769              |
|                  |           |                     |

#### Parcels **Parcel Intent RT Reference** Area Lot 447 Deposited Plan 539374 Fee Simple Title 905770 0.0465 Ha Lot 448 Deposited Plan 539374 Fee Simple Title 0.0457 Ha 905771 Lot 449 Deposited Plan 539374 Fee Simple Title 0.0464 Ha 905772 Lot 450 Deposited Plan 539374 Fee Simple Title 0.0464 Ha 905773 Lot 451 Deposited Plan 539374 Fee Simple Title 0.0464 Ha 905774 Lot 452 Deposited Plan 539374 Fee Simple Title 0.0464 Ha 905775 Lot 453 Deposited Plan 539374 Fee Simple Title 0.0464 Ha 905776 Lot 454 Deposited Plan 539374 Fee Simple Title 0.0496 Ha 905777 Lot 455 Deposited Plan 539374 Fee Simple Title 0.0485 Ha 905778 Lot 456 Deposited Plan 539374 Fee Simple Title 0.0600 Ha 905779 Vesting on Deposit for Lot 3078 Deposited Plan 539374 0.0454 Ha 905780 Local Purpose Reserve Lot 3111 Deposited Plan 539374 Vesting on Deposit for 0.4710 Ha Road Lot 3121 Deposited Plan 539374 Vesting on Deposit for 0.3766 Ha Road Area D Deposited Plan 539374 Easement Lot 338 Deposited Plan 539374 Fee Simple Title 0.0450 Ha 905781 Lot 337 Deposited Plan 539374 Fee Simple Title 0.0450 Ha 905782 Lot 336 Deposited Plan 539374 Fee Simple Title 0.0450 Ha 905783 Lot 335 Deposited Plan 539374 Fee Simple Title 0.0450 Ha 905784 Lot 334 Deposited Plan 539374 Fee Simple Title 0.0450 Ha 905785 Lot 354 Deposited Plan 539374 Fee Simple Title 0.0471 Ha 905786 Lot 355 Deposited Plan 539374 Fee Simple Title 0.0498 Ha 905787 Lot 356 Deposited Plan 539374 Fee Simple Title 0.0497 Ha 905788 Lot 357 Deposited Plan 539374 Fee Simple Title 0.0489 Ha 905789 Lot 358 Deposited Plan 539374 Fee Simple Title 0.0452 Ha 905790 Lot 359 Deposited Plan 539374 Fee Simple Title 0.0450 Ha 905791 Lot 360 Deposited Plan 539374 Fee Simple Title 0.0450 Ha 905792 Lot 375 Deposited Plan 539374 Fee Simple Title 905793 0.0475 Ha Lot 364 Deposited Plan 539374 Fee Simple Title 0.0499 Ha 905794 Lot 363 Deposited Plan 539374 Fee Simple Title 905795 0.0460 Ha Lot 361 Deposited Plan 539374 Fee Simple Title 0.0459 Ha 905796 Lot 374 Deposited Plan 539374 Fee Simple Title 0.0462 Ha 905797 Vesting on Deposit for Lot 3120 Deposited Plan 539374 0.3252 Ha Road Lot 3030 Deposited Plan 539374 Fee Simple Title 9.4676 Ha 905798 Lot 368 Deposited Plan 539374 Fee Simple Title 0.0491 Ha 905799 Lot 362 Deposited Plan 539374 Fee Simple Title 0.0456 Ha 905800 Lot 369 Deposited Plan 539374 Fee Simple Title 0.0491 Ha 905801 Fee Simple Title Lot 339 Deposited Plan 539374 0.0450 Ha 905802 Area A Deposited Plan 539374 Easement **Total Area**