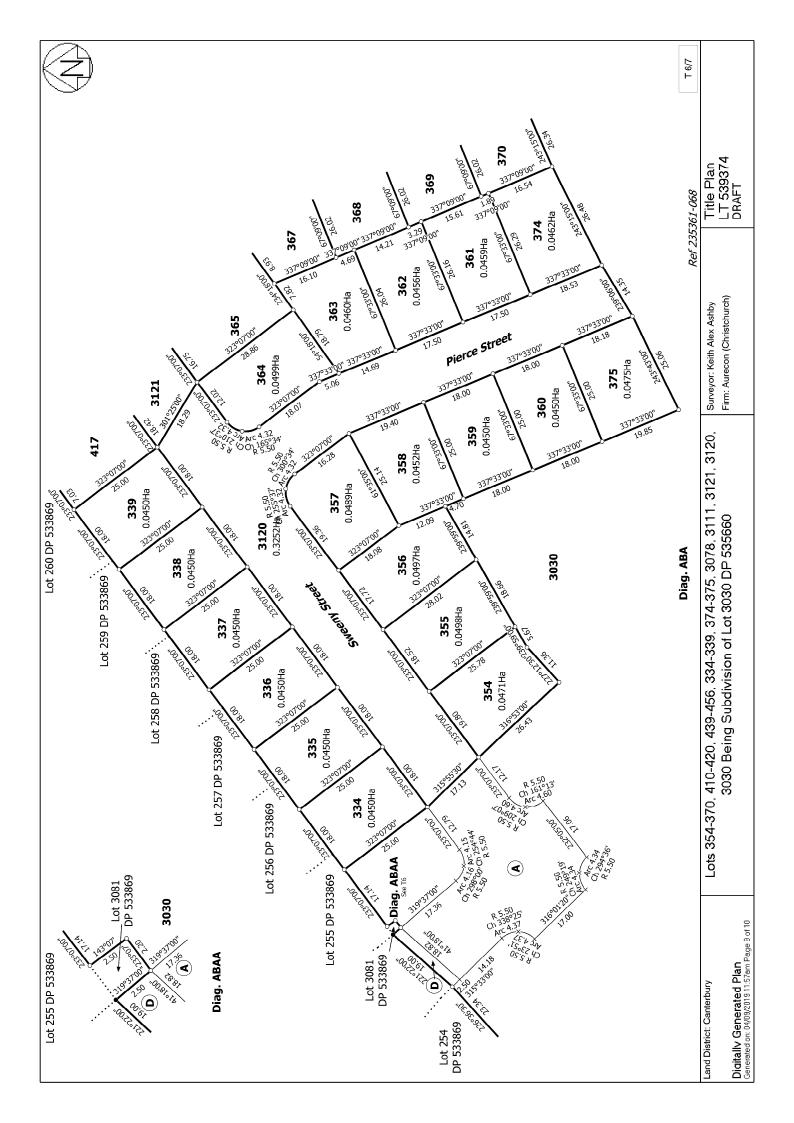

# Title Plan - LT 539374

Draft - subject to council and LINZ approval

| Survey Number                 | LT 539374                                                      |       |                                       |  |
|-------------------------------|----------------------------------------------------------------|-------|---------------------------------------|--|
| Surveyor Reference            | 235361-068 Stage T2, T3 & S2                                   | 2     |                                       |  |
| Surveyor                      | Keith Alex Ashby                                               |       |                                       |  |
| Survey Firm                   | Aurecon (Christchurch)                                         |       |                                       |  |
| Surveyor Declaration          | l                                                              |       |                                       |  |
| Survey Details                |                                                                |       |                                       |  |
|                               |                                                                |       |                                       |  |
| Dataset Description           | Lots 354-370, 410-420, 439-45<br>Subdivision of Lot 3030 DP 53 |       | 11, 3121, 3120, 3030 Being            |  |
| Dataset Description<br>Status |                                                                |       | 11, 3121, 3120, 3030 Being            |  |
| ·                             | Subdivision of Lot 3030 DP 53                                  |       | 11, 3121, 3120, 3030 Being<br>Class A |  |
| Status                        | Subdivision of Lot 3030 DP 53<br>Initiated                     | 35660 | Class A                               |  |

#### Parcels **Parcel Intent RT Reference** Area Lot 447 Deposited Plan 539374 Fee Simple Title 905770 0.0465 Ha Lot 448 Deposited Plan 539374 Fee Simple Title 0.0457 Ha 905771 Lot 449 Deposited Plan 539374 Fee Simple Title 0.0464 Ha 905772 Lot 450 Deposited Plan 539374 Fee Simple Title 0.0464 Ha 905773 Lot 451 Deposited Plan 539374 Fee Simple Title 0.0464 Ha 905774 Lot 452 Deposited Plan 539374 Fee Simple Title 0.0464 Ha 905775 Lot 453 Deposited Plan 539374 Fee Simple Title 0.0464 Ha 905776 Lot 454 Deposited Plan 539374 Fee Simple Title 0.0496 Ha 905777 Lot 455 Deposited Plan 539374 Fee Simple Title 0.0485 Ha 905778 Lot 456 Deposited Plan 539374 Fee Simple Title 0.0600 Ha 905779 Vesting on Deposit for Lot 3078 Deposited Plan 539374 0.0454 Ha 905780 Local Purpose Reserve Lot 3111 Deposited Plan 539374 Vesting on Deposit for 0.4710 Ha Road Lot 3121 Deposited Plan 539374 Vesting on Deposit for 0.3766 Ha Road Area D Deposited Plan 539374 Easement Lot 338 Deposited Plan 539374 Fee Simple Title 0.0450 Ha 905781 Lot 337 Deposited Plan 539374 Fee Simple Title 0.0450 Ha 905782 Lot 336 Deposited Plan 539374 Fee Simple Title 0.0450 Ha 905783 Lot 335 Deposited Plan 539374 Fee Simple Title 0.0450 Ha 905784 Lot 334 Deposited Plan 539374 Fee Simple Title 0.0450 Ha 905785 Lot 354 Deposited Plan 539374 Fee Simple Title 0.0471 Ha 905786 Lot 355 Deposited Plan 539374 Fee Simple Title 0.0498 Ha 905787 Lot 356 Deposited Plan 539374 Fee Simple Title 0.0497 Ha 905788 Lot 357 Deposited Plan 539374 Fee Simple Title 0.0489 Ha 905789 Lot 358 Deposited Plan 539374 Fee Simple Title 0.0452 Ha 905790 Lot 359 Deposited Plan 539374 Fee Simple Title 0.0450 Ha 905791 Lot 360 Deposited Plan 539374 Fee Simple Title 0.0450 Ha 905792 Lot 375 Deposited Plan 539374 Fee Simple Title 905793 0.0475 Ha Lot 364 Deposited Plan 539374 Fee Simple Title 0.0499 Ha 905794 Lot 363 Deposited Plan 539374 Fee Simple Title 905795 0.0460 Ha Lot 361 Deposited Plan 539374 Fee Simple Title 0.0459 Ha 905796 Lot 374 Deposited Plan 539374 Fee Simple Title 0.0462 Ha 905797 Vesting on Deposit for Lot 3120 Deposited Plan 539374 0.3252 Ha Road Lot 3030 Deposited Plan 539374 Fee Simple Title 9.4676 Ha 905798 Lot 368 Deposited Plan 539374 Fee Simple Title 0.0491 Ha 905799 Lot 362 Deposited Plan 539374 Fee Simple Title 0.0456 Ha 905800 Lot 369 Deposited Plan 539374 Fee Simple Title 0.0491 Ha 905801 Fee Simple Title Lot 339 Deposited Plan 539374 0.0450 Ha 905802 Area A Deposited Plan 539374 Easement **Total Area**