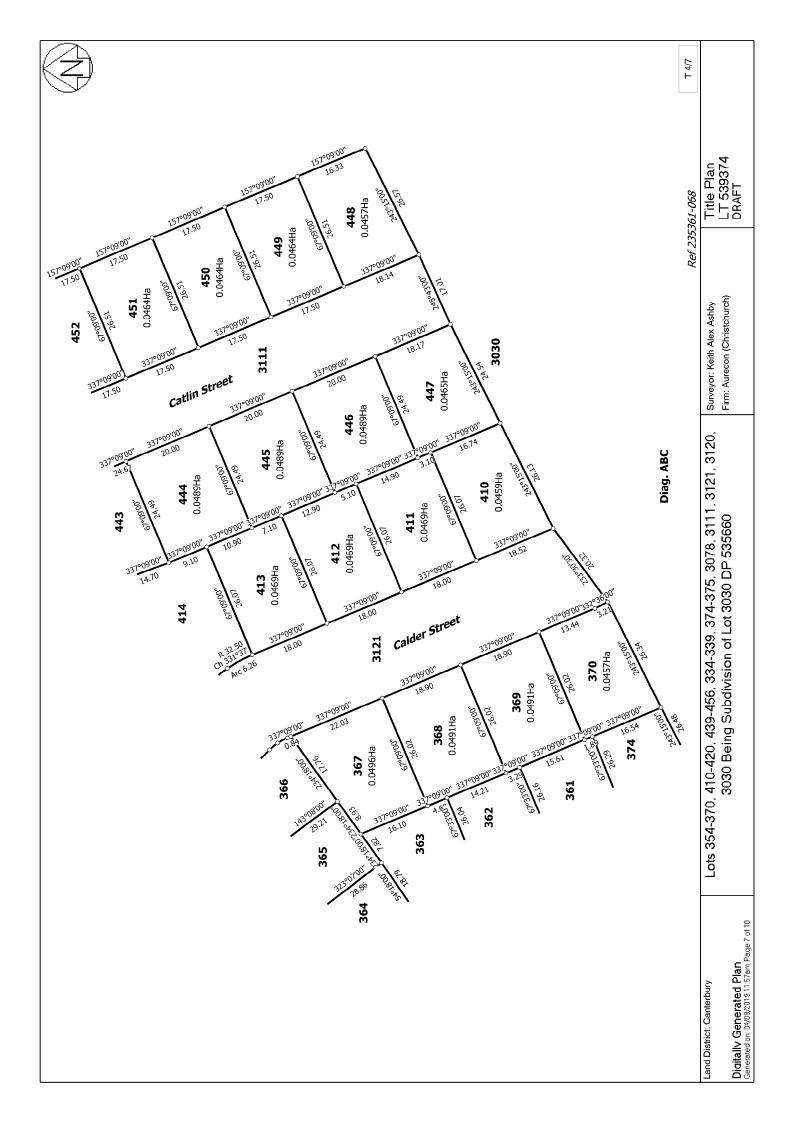

# Title Plan - LT 539374

Draft - subject to council and LINZ approval

| Survey Number                 | LT 539374                                                      |       |                                       |  |
|-------------------------------|----------------------------------------------------------------|-------|---------------------------------------|--|
| Surveyor Reference            | 235361-068 Stage T2, T3 & S2                                   | 2     |                                       |  |
| Surveyor                      | Keith Alex Ashby                                               |       |                                       |  |
| Survey Firm                   | Aurecon (Christchurch)                                         |       |                                       |  |
| Surveyor Declaration          | l                                                              |       |                                       |  |
| Survey Details                |                                                                |       |                                       |  |
|                               |                                                                |       |                                       |  |
| Dataset Description           | Lots 354-370, 410-420, 439-45<br>Subdivision of Lot 3030 DP 53 |       | 11, 3121, 3120, 3030 Being            |  |
| Dataset Description<br>Status |                                                                |       | 11, 3121, 3120, 3030 Being            |  |
| ·                             | Subdivision of Lot 3030 DP 53                                  |       | 11, 3121, 3120, 3030 Being<br>Class A |  |
| Status                        | Subdivision of Lot 3030 DP 53<br>Initiated                     | 35660 | Class A                               |  |