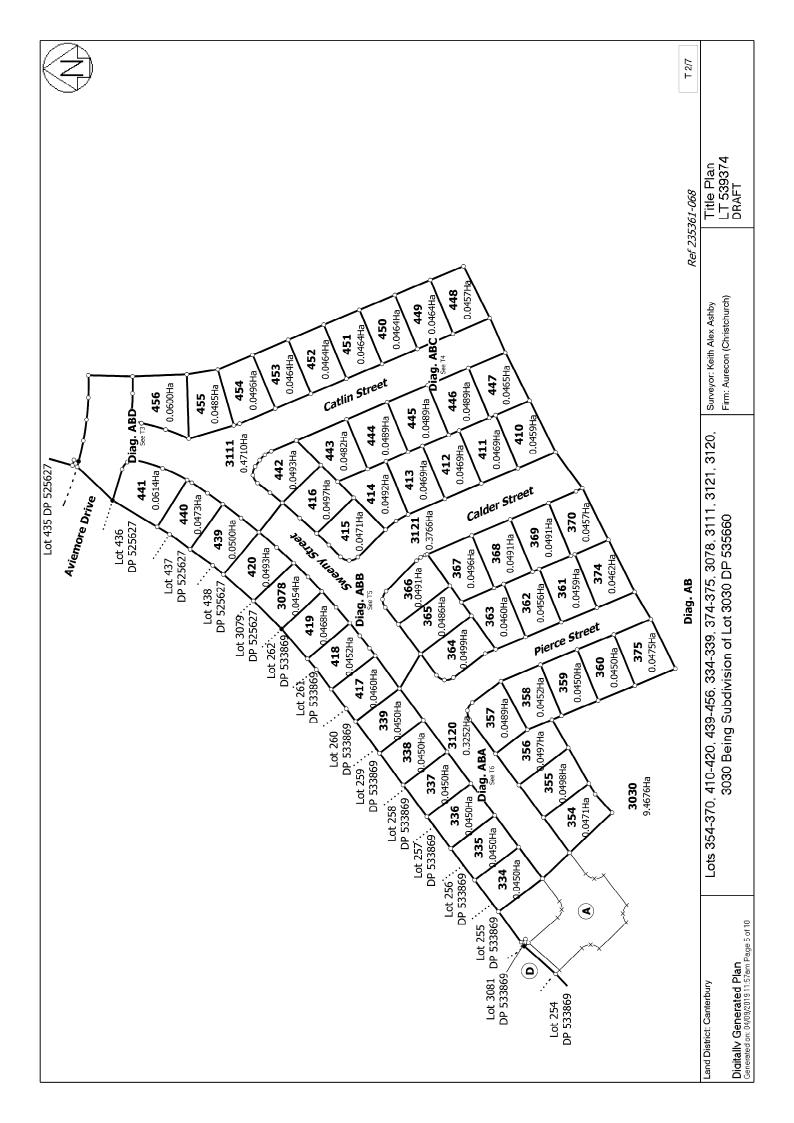

# Title Plan - LT 539374

Draft - subject to council and LINZ approval

| Survey Number                 | LT 539374                                                      |       |                                       |  |
|-------------------------------|----------------------------------------------------------------|-------|---------------------------------------|--|
| Surveyor Reference            | 235361-068 Stage T2, T3 & S2                                   | 2     |                                       |  |
| Surveyor                      | Keith Alex Ashby                                               |       |                                       |  |
| Survey Firm                   | Aurecon (Christchurch)                                         |       |                                       |  |
| Surveyor Declaration          | l                                                              |       |                                       |  |
| Survey Details                |                                                                |       |                                       |  |
|                               |                                                                |       |                                       |  |
| Dataset Description           | Lots 354-370, 410-420, 439-45<br>Subdivision of Lot 3030 DP 53 |       | 11, 3121, 3120, 3030 Being            |  |
| Dataset Description<br>Status |                                                                |       | 11, 3121, 3120, 3030 Being            |  |
| ·                             | Subdivision of Lot 3030 DP 53                                  |       | 11, 3121, 3120, 3030 Being<br>Class A |  |
| Status                        | Subdivision of Lot 3030 DP 53<br>Initiated                     | 35660 | Class A                               |  |

#### NOTES:

Lots 3111, 3120 and 3121 are to vest as Road in the Christchurch City Council. Lot 3078 is to vest as Local Purpose (Utility) Reserve in the Christchurch City Council. Existing Right to Convey Electricity in Gross shown as A on DP 533870 over Lot 3030 on DP 533870 (RT 879300) and also described in El 11269487.6 is to be surrendered.