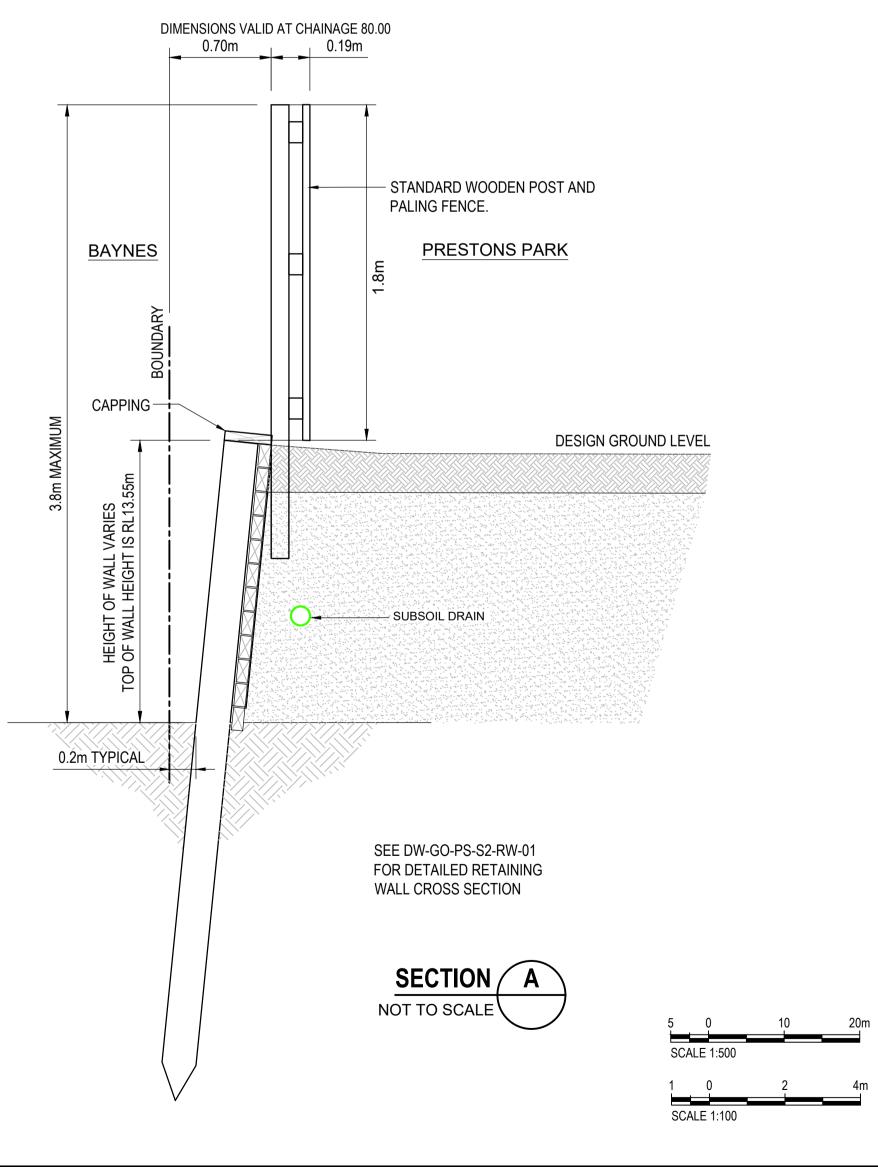

**PLAN VIEW** SCALE 1:500

RETAINING WALL LONG SECTION HORIZONTAL SCALE 1:500 VERTICAL SCALE 1:250

EXISTING VEGETATION EXTENDING INTO PRESTONS PARK PROPERTY TO BE NEATLY TRIMMED BACK TO PROPERTY BOUNDARY.

METHODOLOGY TO BE APPROVED BY BAYNES PRIOR TO COMMENCEMENT OF TRIMMING.

AERIAL IMAGERY FROM LINZ DATA SERVICE UNDER A CREATIVE COMMONS LICENCE AND FLOWN 2015-2016

THE GEOTECHNICAL DESIGN OF THE RETAINING WALL DOES NOT REQUIRE A SUBSOIL DRAIN DUE TO THE PRESENCE OF FREE-DRAINING GRAVEL BACKFILL MATERIAL DIRECTLY BEHIND THE WALL. THE SUBSOIL DRAIN RUNNING BEHIND THE WALL AND CONNECTING TO A SUMP IN MAIREHAU ROAD IS ADDITIONAL TO THE TECHNICAL REQUIREMENTS AND IS NOT CRITICAL AND SHOULD NOT REQUIRE AN EASEMENT.