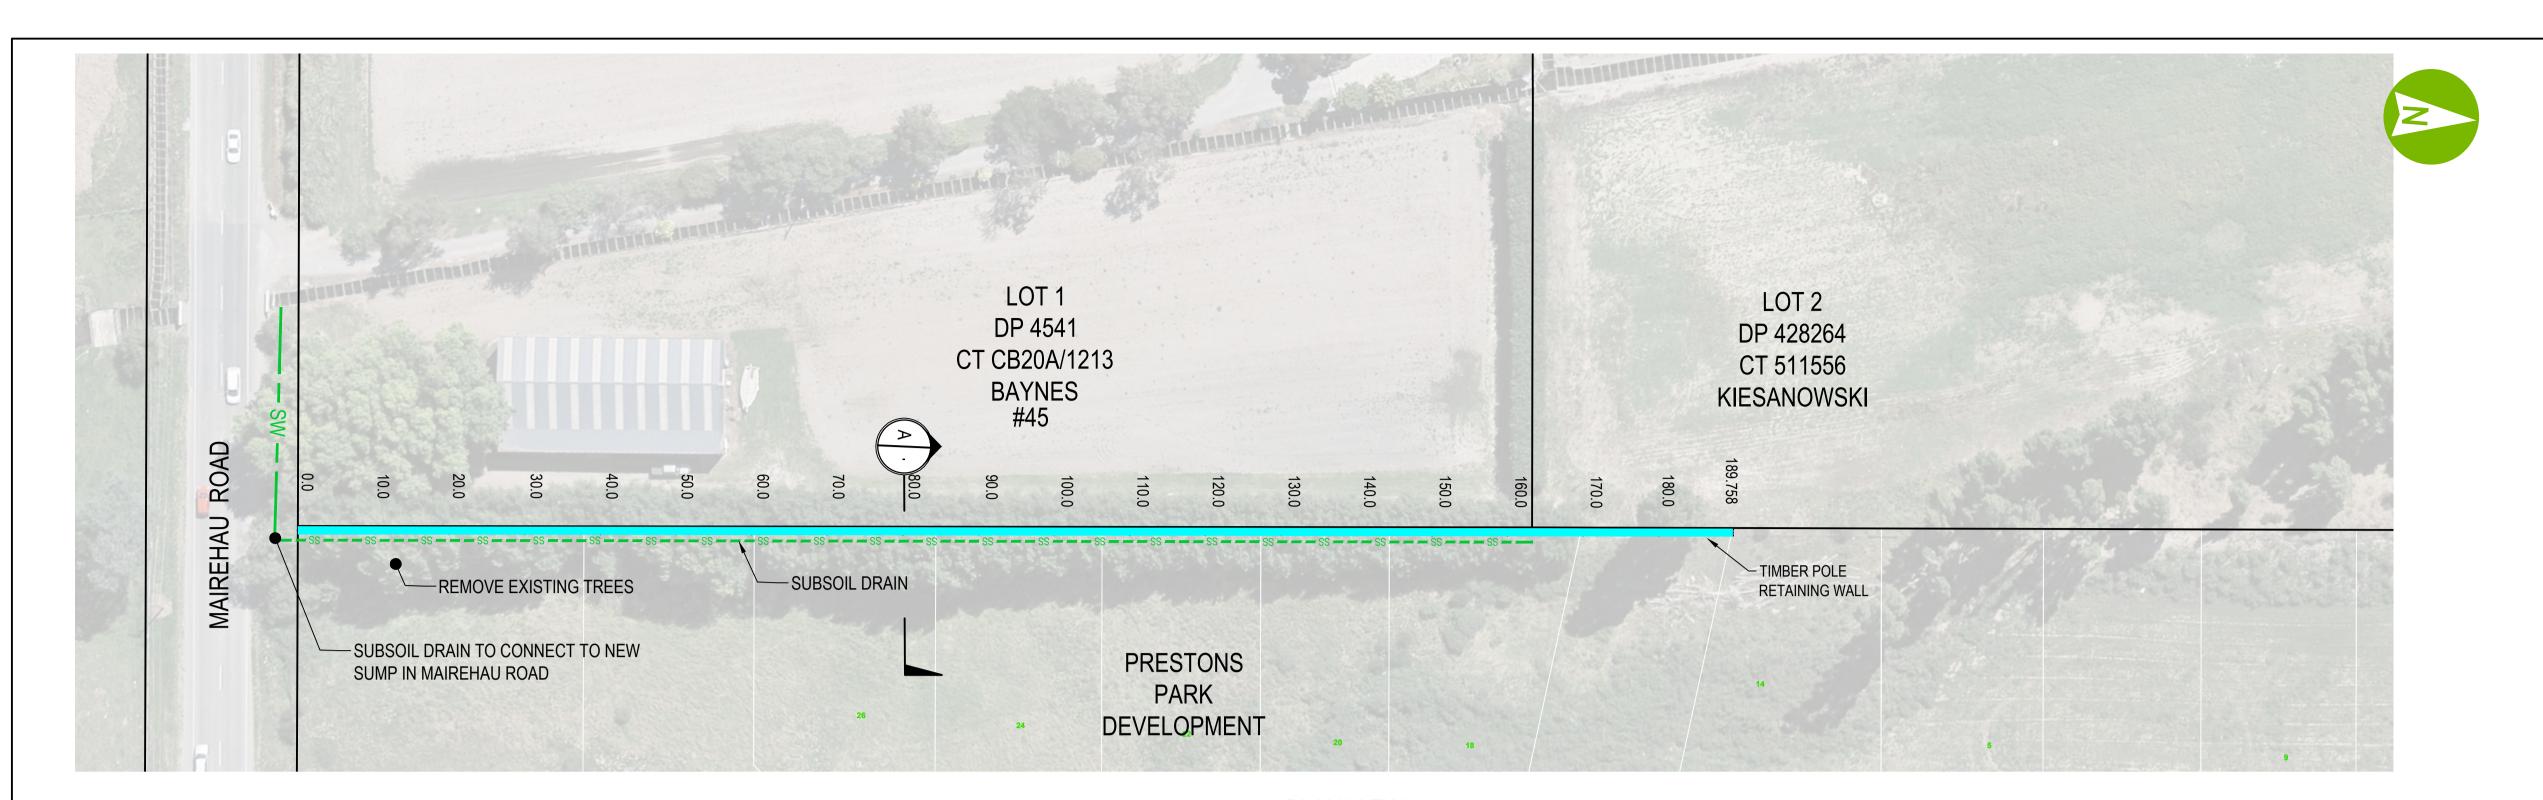

**PLAN VIEW** SCALE 1:500

RETAINING WALL LONG SECTION HORIZONTAL SCALE 1:500 VERTICAL SCALE 1:250

EXISTING VEGETATION EXTENDING INTO PRESTONS PARK PROPERTY TO BE NEATLY TRIMMED BACK TO PROPERTY BOUNDARY.

METHODOLOGY TO BE APPROVED BY BAYNES PRIOR TO COMMENCEMENT OF TRIMMING.

AERIAL IMAGERY FROM LINZ DATA SERVICE UNDER A CREATIVE COMMONS LICENCE AND FLOWN 2015-2016

THE GEOTECHNICAL DESIGN OF THE RETAINING WALL DOES NOT REQUIRE A SUBSOIL DRAIN DUE TO THE PRESENCE OF FREE-DRAINING GRAVEL BACKFILL MATERIAL DIRECTLY BEHIND THE WALL. THE SUBSOIL DRAIN RUNNING BEHIND THE WALL AND CONNECTING TO A SUMP IN MAIREHAU ROAD IS ADDITIONAL TO THE TECHNICAL REQUIREMENTS AND IS NOT CRITICAL AND SHOULD NOT REQUIRE AN EASEMENT.