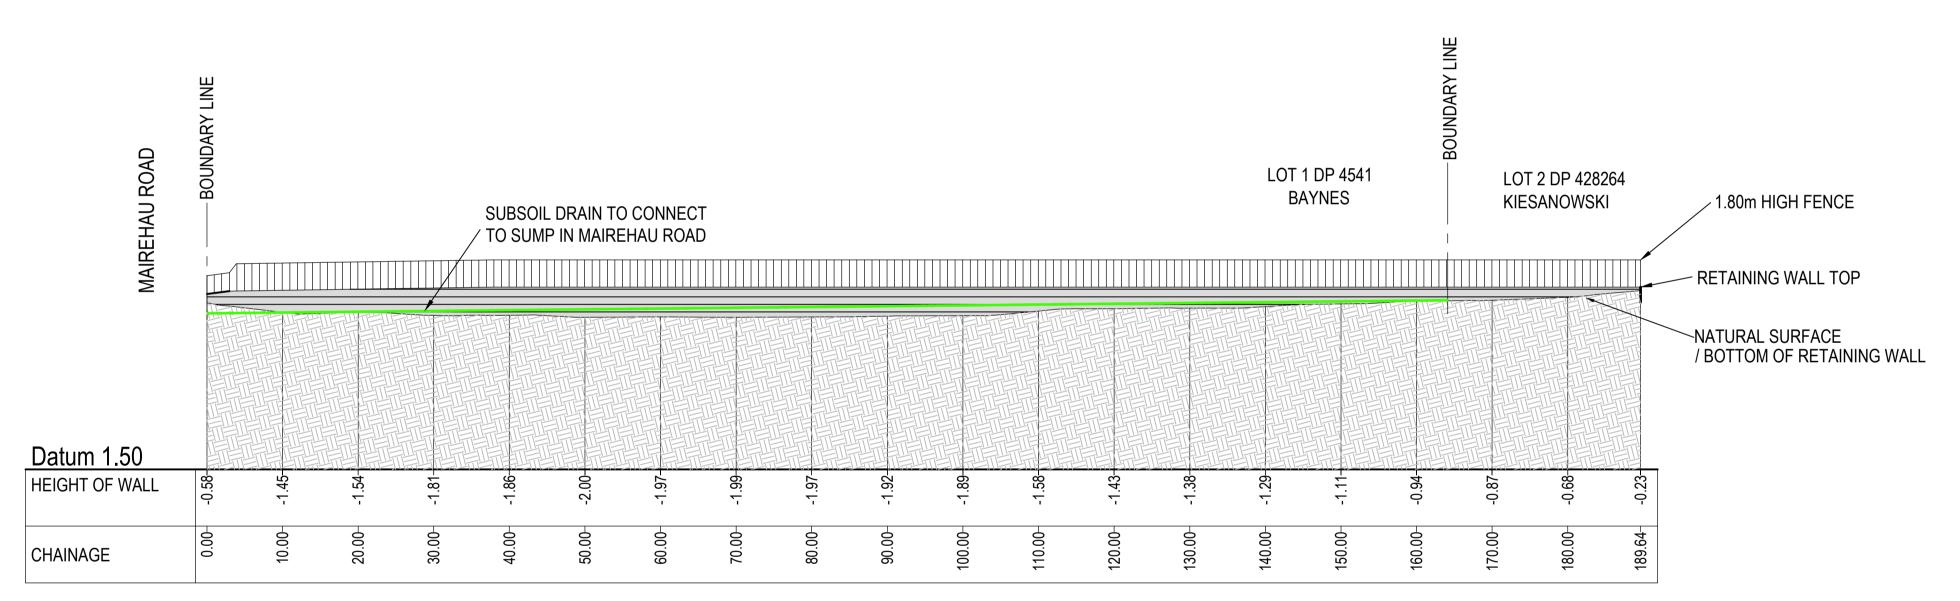

**PLAN VIEW** SCALE 1:500

RETAINING WALL LONG SECTION HORIZONTAL SCALE 1:500 VERTICAL SCALE 1:250

EXISTING VEGETATION EXTENDING INTO PRESTONS PARK PROPERTY TO BE NEATLY TRIMMED BACK TO PROPERTY BOUNDARY.

METHODOLOGY TO BE APPROVED BY BAYNES PRIOR TO COMMENCEMENT OF TRIMMING.

AERIAL IMAGERY FROM LINZ DATA SERVICE UNDER A CREATIVE COMMONS LICENCE AND FLOWN 2015-2016

THE GEOTECHNICAL DESIGN OF THE RETAINING WALL DOES NOT REQUIRE A SUBSOIL DRAIN DUE TO THE PRESENCE OF FREE-DRAINING GRAVEL BACKFILL MATERIAL DIRECTLY BEHIND THE WALL. THE SUBSOIL DRAIN RUNNING BEHIND THE WALL AND CONNECTING TO A SUMP IN MAIREHAU ROAD IS ADDITIONAL TO THE TECHNICAL REQUIREMENTS AND IS NOT CRITICAL AND SHOULD NOT REQUIRE AN EASEMENT.