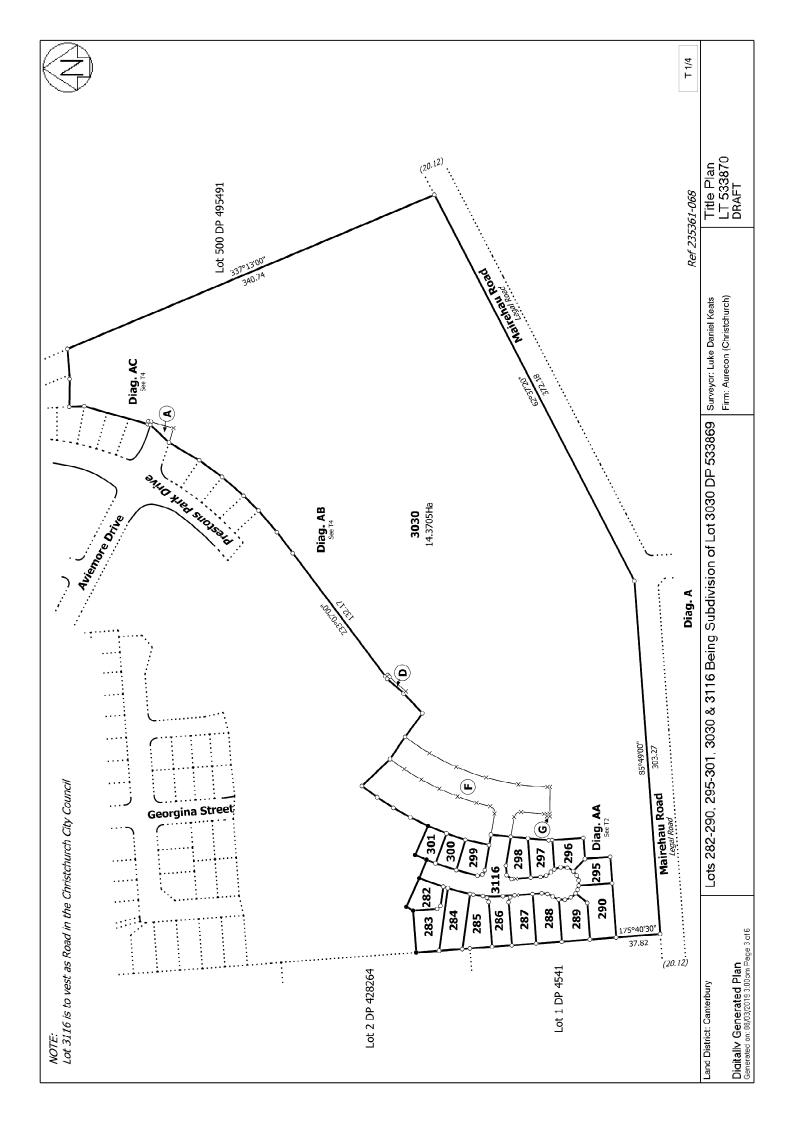

# NOTES:

Lot 3116 is to vest as Road in the Christchurch City Council.

Existing Right to Drain Water in Gross shown as H on DP 533869 over Lot 3030 on DP 533869 (RT 879224) and also described in El 11352529.4 is to be surrendered.