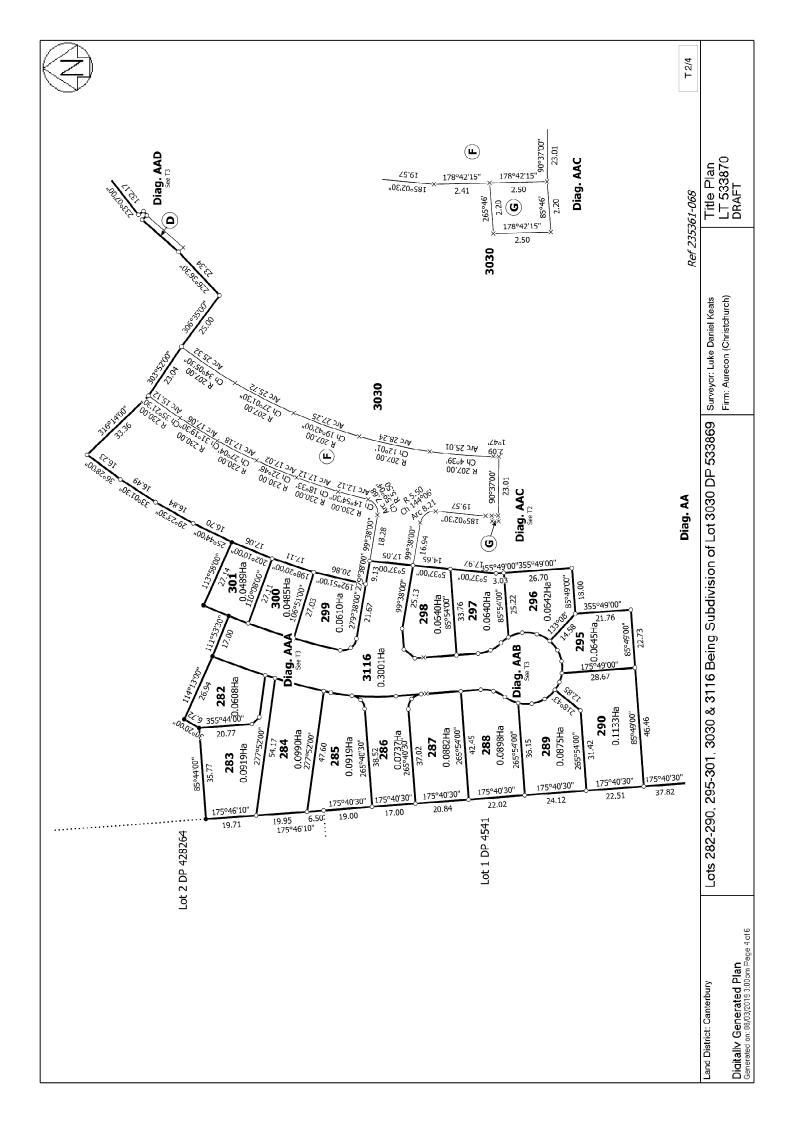

## Parcels

Lot 282 Deposited Plan 533870 Lot 283 Deposited Plan 533870 Lot 284 Deposited Plan 533870 Lot 285 Deposited Plan 533870 Lot 286 Deposited Plan 533870 Lot 287 Deposited Plan 533870 Lot 288 Deposited Plan 533870 Lot 289 Deposited Plan 533870 Lot 290 Deposited Plan 533870 Lot 295 Deposited Plan 533870 Lot 296 Deposited Plan 533870 Lot 297 Deposited Plan 533870 Lot 298 Deposited Plan 533870 Lot 299 Deposited Plan 533870 Lot 300 Deposited Plan 533870 Lot 301 Deposited Plan 533870 Lot 3116 Deposited Plan 533870

Lot 3030 Deposited Plan 533870 Area A Deposited Plan 533870 Area D Deposited Plan 533870 Area F Deposited Plan 533870 Area G Deposited Plan 533870

# **Total Area**

| Parcel Intent          | Area       | <b>RT Reference</b> |
|------------------------|------------|---------------------|
| Fee Simple Title       | 0.0608 Ha  | 879284              |
| Fee Simple Title       | 0.0919 Ha  | 879285              |
| Fee Simple Title       | 0.0990 Ha  | 879286              |
| Fee Simple Title       | 0.0919 Ha  | 879287              |
| Fee Simple Title       | 0.0737 Ha  | 879288              |
| Fee Simple Title       | 0.0882 Ha  | 879289              |
| Fee Simple Title       | 0.0898 Ha  | 879290              |
| Fee Simple Title       | 0.0875 Ha  | 879291              |
| Fee Simple Title       | 0.1133 Ha  | 879292              |
| Fee Simple Title       | 0.0645 Ha  | 879293              |
| Fee Simple Title       | 0.0642 Ha  | 879294              |
| Fee Simple Title       | 0.0640 Ha  | 879295              |
| Fee Simple Title       | 0.0640 Ha  | 879296              |
| Fee Simple Title       | 0.0610 Ha  | 879297              |
| Fee Simple Title       | 0.0485 Ha  | 879298              |
| Fee Simple Title       | 0.0489 Ha  | 879299              |
| Vesting on Deposit for | 0.3001 Ha  |                     |
| Road                   |            |                     |
| Fee Simple Title       | 14.3705 Ha | 879300              |
| Easement               |            |                     |
|                        | 15.8818 Ha |                     |