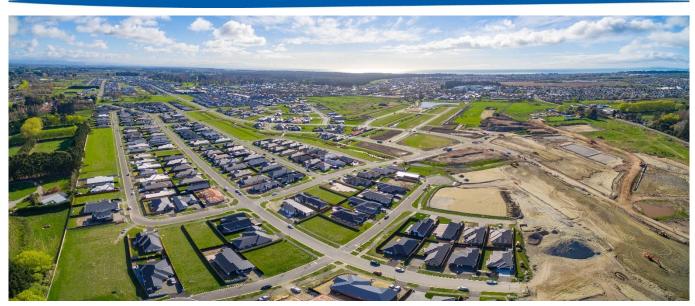

## **Development Update**

The 224c certificate for Stage R1 has been issued and titles are expected 26-Apr-19. Construction of Stages Q2 & Q3 is complete and the 224c application is currently being processed by Christchurch City Council with titles expected on or around 23-May-19. Construction of Stages Q1 & Q4 have been delayed by approximately a month and are now expected to be completed by 17-May-19 with titles scheduled to issue on or around 12-Jul-19. Lastly, construction of Stage R2 is practically complete with the contractors finishing off a retaining wall along the western boundary. Titles for Stage R2 are expected to issue on or around 28-Jun-19.