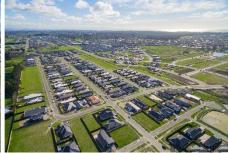

## **Development Update**

The 224c certificate for Stage R1 has been issued and titles are expected 26-Apr-19. Construction of Stages Q2 & Q3 is complete and the 224c application is currently being processed by Christchurch City Council with titles expected on or around 23-May-19. Construction of Stages Q1 & Q4 have been delayed by approximately a month and are now expected to be completed by 17-May-19 with titles scheduled to issue on or around 12-Jul-19. Lastly, construction of Stage R2 is practically complete with the contractors finishing off a retaining wall along the western boundary. Titles for Stage R2 are expected to issue on or around 28-Jun-19.