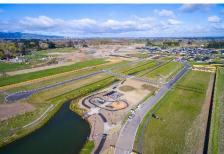

## **Development Update**

The 224c certificate for Stage R1 has been issued and titles are expected 26-Apr-19. Construction of Stages Q2 & Q3 is complete and the 224c application is currently being processed by Christchurch City Council with titles expected on or around 23-May-19. Construction of Stages Q1 & Q4 have been delayed by approximately a month and are now expected to be completed by 17-May-19 with titles scheduled to issue on or around 12-Jul-19. Lastly, construction of Stage R2 is practically complete with the contractors finishing off a retaining wall along the western boundary. Titles for Stage R2 are expected to issue on or around 28-Jun-19.