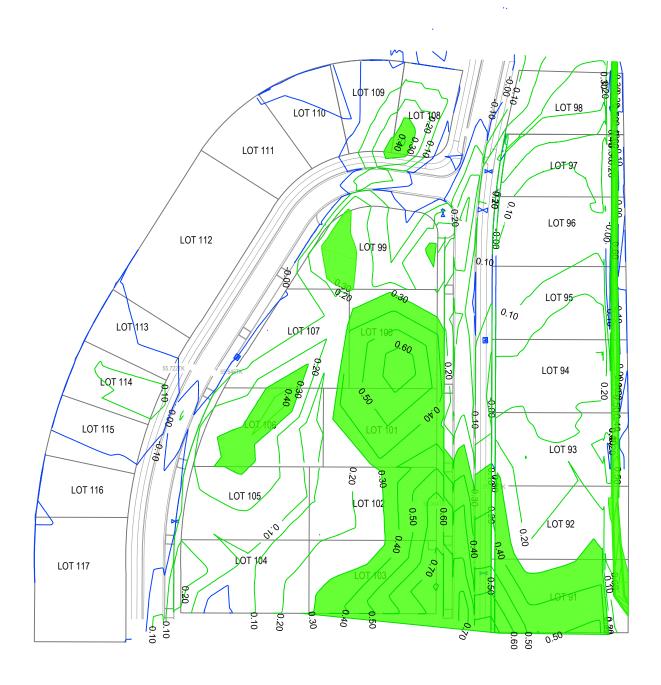

Notes: AS BUILT INFORMATION HAS BEEN SUPPLIED BY KBs CONTRACTING & QUARRIES LTD - OCTOBER 2013 HEIGHTS ARE IN TERMS OF MEAN SEA LEVEL ALL LATERALS ARE 100mmØ UPVC

-0.0 ZERO FILL CONTOUR
0.0 DEPTH OF FILL CONTOUR