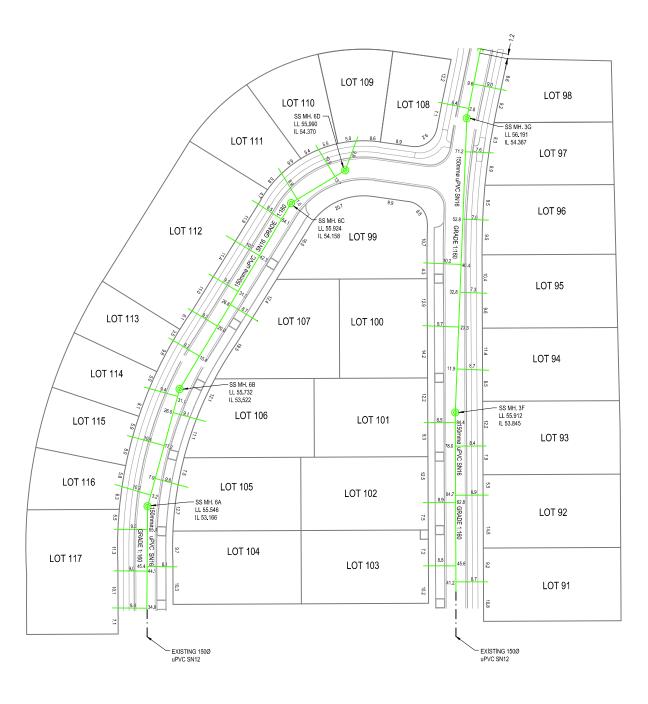

NOTES: AS BUILT INFORMATION HAS BEEN SUPPLIED BY KBs CONTRACTING & QUARRIES LTD - OCTOBER 2013. HEIGHTS ARE IN TERMS OF MEAN SEA LEVEL ALL LATERALS ARE 100mmØ uPVC

CLIENT

|          |                     |          |          | 50/ KE 1:1000 |                      |                   |          |
|----------|---------------------|----------|----------|---------------|----------------------|-------------------|----------|
| REV DAT  | E REVISION DETAILS  | APPROVED | DRAWN    | DESIGNED      | PROJECT              | AS BUILT          |          |
|          |                     |          | A GRAY   | M CROWE       | CTONEDDOOK DOLLECTON |                   |          |
|          |                     |          | CHECKED  |               | STONEBROOK ROLLESTON | PROJECT No.       |          |
|          |                     |          | D WATSON |               |                      | 224926            |          |
|          |                     |          | APPROVED |               | TITLE                |                   | SIZE     |
|          |                     |          | DATE     |               | STAGE 4              | 1:1000            | A3       |
|          |                     |          |          |               | SEWER                |                   | REV      |
|          |                     |          |          |               |                      |                   | KEV<br>A |
| A 01-11- | 13 AS BUILTS ISSUED |          | B TOMS   |               | AS BUILTS            | DW-LD-S2-AB-SS-01 | Α        |