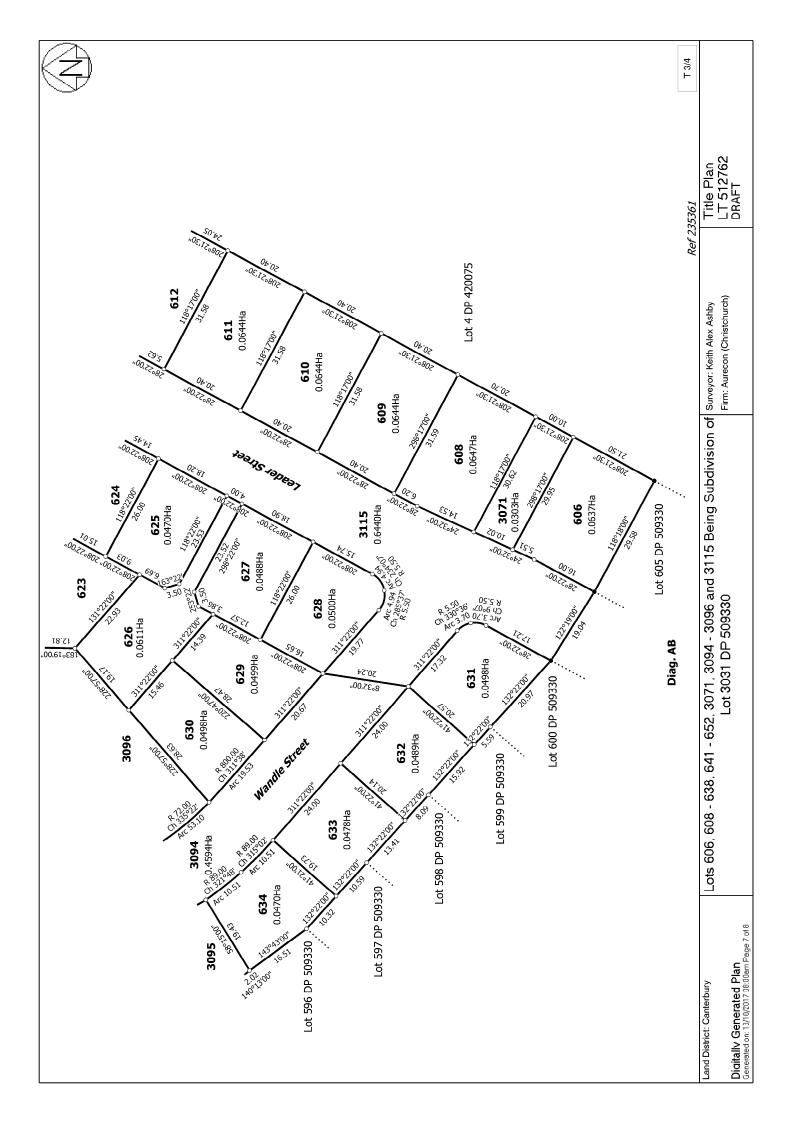

#### **Comprised In**

CT 778767

**Created Parcels** 

| Parcels                        | Parcel Intent          | Area                | CT Reference |
|--------------------------------|------------------------|---------------------|--------------|
| Lot 642 Deposited Plan 512762  | Fee Simple Title       | 0.0450 Ha           | 790748       |
| Lot 643 Deposited Plan 512762  | Fee Simple Title       | 0.0477 Ha           | 790749       |
| Lot 644 Deposited Plan 512762  | Fee Simple Title       | 0.0498 Ha           | 790750       |
| Lot 645 Deposited Plan 512762  | Fee Simple Title       | $0.0450\mathrm{Ha}$ | 790751       |
| Lot 646 Deposited Plan 512762  | Fee Simple Title       | $0.0450\mathrm{Ha}$ | 790752       |
| Lot 647 Deposited Plan 512762  | Fee Simple Title       | $0.0450\mathrm{Ha}$ | 790753       |
| Lot 648 Deposited Plan 512762  | Fee Simple Title       | $0.0450\mathrm{Ha}$ | 790754       |
| Lot 649 Deposited Plan 512762  | Fee Simple Title       | $0.0450\mathrm{Ha}$ | 790755       |
| Lot 650 Deposited Plan 512762  | Fee Simple Title       | 0.0450 Ha           | 790756       |
| Lot 651 Deposited Plan 512762  | Fee Simple Title       | $0.0450\mathrm{Ha}$ | 790757       |
| Lot 652 Deposited Plan 512762  | Fee Simple Title       | 0.0495 Ha           | 790758       |
| Lot 3071 Deposited Plan 512762 | Vesting on Deposit for | 0.0303 Ha           | 790759       |
|                                | Local Purpose Reserve  |                     |              |
| Lot 606 Deposited Plan 512762  | Fee Simple Title       | 0.0637 Ha           | 790715       |
| Lot 608 Deposited Plan 512762  | Fee Simple Title       | 0.0647 Ha           | 790716       |
| Lot 609 Deposited Plan 512762  | Fee Simple Title       | 0.0644 Ha           | 790717       |
| Lot 610 Deposited Plan 512762  | Fee Simple Title       | 0.0644 Ha           | 790718       |
| Lot 611 Deposited Plan 512762  | Fee Simple Title       | 0.0644 Ha           | 790719       |
| Lot 615 Deposited Plan 512762  | Fee Simple Title       | $0.0480\mathrm{Ha}$ | 790723       |
| Lot 616 Deposited Plan 512762  | Fee Simple Title       | 0.0483 Ha           | 790724       |
| Lot 617 Deposited Plan 512762  | Fee Simple Title       | 0.0473 Ha           | 790725       |
|                                |                        |                     |              |

Lot 618 Deposited Plan 512762

Lot 619 Deposited Plan 512762

Fee Simple Title

Fee Simple Title

0.0452 Ha

0.0452 Ha

790726

790727

# **Title Plan - LT 512762**

| Created Parcels                |                                              |                     |              |
|--------------------------------|----------------------------------------------|---------------------|--------------|
| Parcels                        | Parcel Intent                                | Area                | CT Reference |
| Lot 620 Deposited Plan 512762  | Fee Simple Title                             | 0.0484 Ha           | 790728       |
| Lot 623 Deposited Plan 512762  | Fee Simple Title                             | 0.0483 Ha           | 790731       |
| Lot 625 Deposited Plan 512762  | Fee Simple Title                             | 0.0470 Ha           | 790733       |
| Lot 626 Deposited Plan 512762  | Fee Simple Title                             | 0.0611 Ha           | 790734       |
| Lot 627 Deposited Plan 512762  | Fee Simple Title                             | 0.0488 Ha           | 790735       |
| Lot 628 Deposited Plan 512762  | Fee Simple Title                             | 0.0500 Ha           | 790736       |
| Lot 629 Deposited Plan 512762  | Fee Simple Title                             | 0.0499 Ha           | 790737       |
| Lot 630 Deposited Plan 512762  | Fee Simple Title                             | 0.0498 Ha           | 790738       |
| Lot 631 Deposited Plan 512762  | Fee Simple Title                             | 0.0498 Ha           | 790739       |
| Lot 632 Deposited Plan 512762  | Fee Simple Title                             | 0.0489 Ha           | 790740       |
| Lot 633 Deposited Plan 512762  | Fee Simple Title                             | 0.0478 Ha           | 790741       |
| Lot 634 Deposited Plan 512762  | Fee Simple Title                             | 0.0470 Ha           | 790742       |
| Lot 635 Deposited Plan 512762  | Fee Simple Title                             | 0.0485 Ha           | 790743       |
| Lot 636 Deposited Plan 512762  | Fee Simple Title                             | 0.0487 Ha           | 790744       |
| Lot 637 Deposited Plan 512762  | Fee Simple Title                             | 0.0490 Ha           | 790745       |
| Lot 638 Deposited Plan 512762  | Fee Simple Title                             | 0.0500 Ha           | 790746       |
| Lot 3096 Deposited Plan 512762 | Vesting on Deposit for                       | 0.4257 Ha           | 790761       |
|                                | Recreation Reserve                           |                     |              |
|                                | (Territorial Authority)                      |                     |              |
| Lot 613 Deposited Plan 512762  | Fee Simple Title                             | 0.0712 Ha           | 790721       |
| Lot 614 Deposited Plan 512762  | Fee Simple Title                             | 0.0617 Ha           | 790722       |
| Lot 612 Deposited Plan 512762  | Fee Simple Title                             | $0.0640\mathrm{Ha}$ | 790720       |
| Lot 624 Deposited Plan 512762  | Fee Simple Title                             | 0.0476 Ha           | 790732       |
| Lot 622 Deposited Plan 512762  | Fee Simple Title                             | 0.0635 Ha           | 790730       |
| Lot 621 Deposited Plan 512762  | Fee Simple Title                             | 0.0488 Ha           | 790729       |
| Area C Deposited Plan 512762   | Easement                                     |                     |              |
| Lot 3095 Deposited Plan 512762 | Vesting on Deposit for Local Purpose Reserve | 0.0201 Ha           | 790760       |
| Area A Deposited Plan 512762   | Easement                                     |                     |              |
| Area B Deposited Plan 512762   | Easement                                     |                     |              |
| Area D Deposited Plan 512762   | Easement                                     |                     |              |
| Lot 641 Deposited Plan 512762  | Fee Simple Title                             | $0.0450{\rm Ha}$    | 790747       |
| Lot 3094 Deposited Plan 512762 | Vesting on Deposit for Road                  | 0.4594 Ha           |              |
| Lot 3115 Deposited Plan 512762 | Vesting on Deposit for Road                  | 0.6440 Ha           |              |
| Area CA Deposited Plan 512762  | Land Covenant                                |                     |              |
| Area CB Deposited Plan 512762  | Land Covenant                                |                     |              |
| Area CC Deposited Plan 512762  | Land Covenant                                |                     |              |
| Area CD Deposited Plan 512762  | Land Covenant                                |                     |              |
| Area CE Deposited Plan 512762  | Land Covenant                                |                     |              |
| Area CF Deposited Plan 512762  | Land Covenant                                |                     |              |
| Area CG Deposited Plan 512762  | Land Covenant                                |                     |              |
| Area CH Deposited Plan 512762  | Land Covenant                                |                     |              |
| r                              |                                              |                     |              |

# **Title Plan - LT 512762**

| Created Parcels               |               |           |              |
|-------------------------------|---------------|-----------|--------------|
| Parcels                       | Parcel Intent | Area      | CT Reference |
| Area CI Deposited Plan 512762 | Land Covenant |           |              |
| Area CJ Deposited Plan 512762 | Land Covenant |           |              |
| Area CK Deposited Plan 512762 | Land Covenant |           |              |
| Area CL Deposited Plan 512762 | Land Covenant |           |              |
| Total Area                    |               | 3.8369 Ha |              |

### **NOTES:**

Areas CA, CB, CC, CD, CE, CF, CG, CH, Cl, CJ, CK, & CL are to be subject to a Land Covenant. Lots 3094 & 3115 are to vest as Road in the Christchurch City Council.

Lots 3071 & 3095 are to vest as Local Purpose (Utility) Reserves in the Christchurch City Council. Lot 3096 is to vest as Recreation Reserve in the Christchurch City Council.