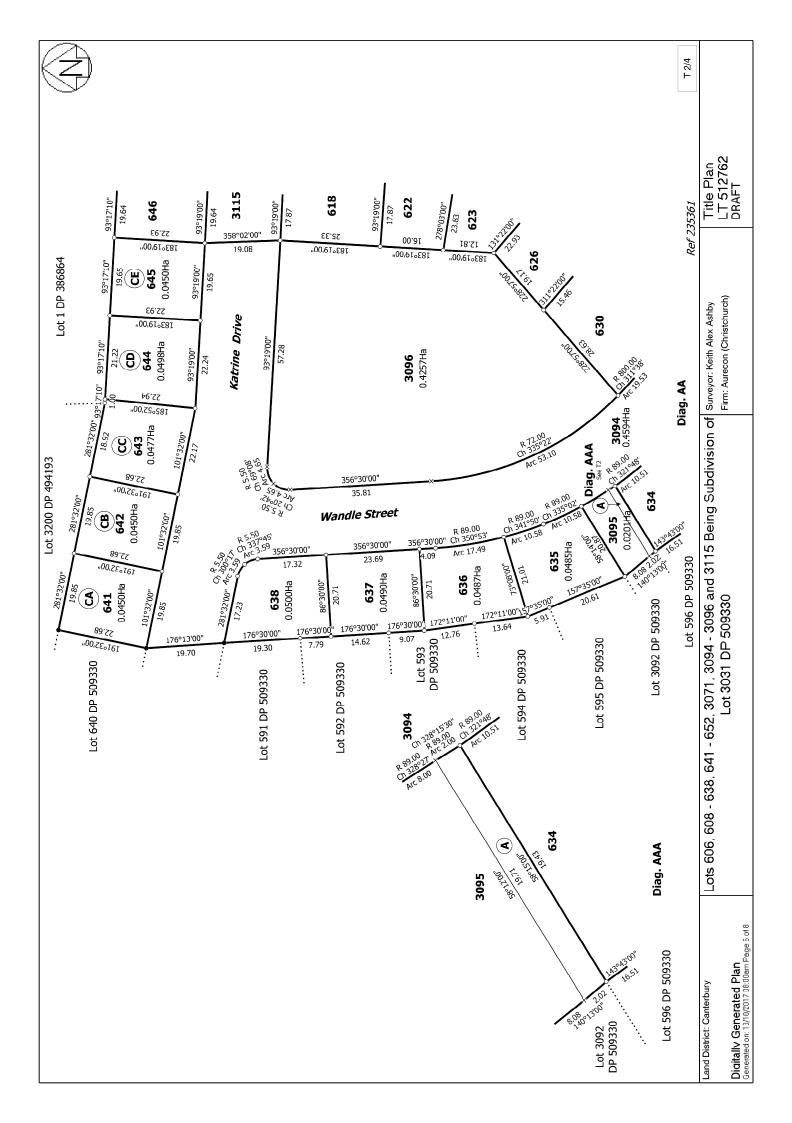

#### **Comprised In**

CT 778767

**Created Parcels** 

| Parcels                        | Parcel Intent          | Area                | CT Reference |
|--------------------------------|------------------------|---------------------|--------------|
| Lot 642 Deposited Plan 512762  | Fee Simple Title       | 0.0450 Ha           | 790748       |
| Lot 643 Deposited Plan 512762  | Fee Simple Title       | 0.0477 Ha           | 790749       |
| Lot 644 Deposited Plan 512762  | Fee Simple Title       | 0.0498 Ha           | 790750       |
| Lot 645 Deposited Plan 512762  | Fee Simple Title       | $0.0450\mathrm{Ha}$ | 790751       |
| Lot 646 Deposited Plan 512762  | Fee Simple Title       | $0.0450\mathrm{Ha}$ | 790752       |
| Lot 647 Deposited Plan 512762  | Fee Simple Title       | $0.0450\mathrm{Ha}$ | 790753       |
| Lot 648 Deposited Plan 512762  | Fee Simple Title       | $0.0450\mathrm{Ha}$ | 790754       |
| Lot 649 Deposited Plan 512762  | Fee Simple Title       | $0.0450\mathrm{Ha}$ | 790755       |
| Lot 650 Deposited Plan 512762  | Fee Simple Title       | 0.0450 Ha           | 790756       |
| Lot 651 Deposited Plan 512762  | Fee Simple Title       | $0.0450\mathrm{Ha}$ | 790757       |
| Lot 652 Deposited Plan 512762  | Fee Simple Title       | 0.0495 Ha           | 790758       |
| Lot 3071 Deposited Plan 512762 | Vesting on Deposit for | 0.0303 Ha           | 790759       |
|                                | Local Purpose Reserve  |                     |              |
| Lot 606 Deposited Plan 512762  | Fee Simple Title       | 0.0637 Ha           | 790715       |
| Lot 608 Deposited Plan 512762  | Fee Simple Title       | 0.0647 Ha           | 790716       |
| Lot 609 Deposited Plan 512762  | Fee Simple Title       | 0.0644 Ha           | 790717       |
| Lot 610 Deposited Plan 512762  | Fee Simple Title       | 0.0644 Ha           | 790718       |
| Lot 611 Deposited Plan 512762  | Fee Simple Title       | 0.0644 Ha           | 790719       |
| Lot 615 Deposited Plan 512762  | Fee Simple Title       | $0.0480\mathrm{Ha}$ | 790723       |
| Lot 616 Deposited Plan 512762  | Fee Simple Title       | 0.0483 Ha           | 790724       |
| Lot 617 Deposited Plan 512762  | Fee Simple Title       | 0.0473 Ha           | 790725       |
|                                |                        |                     |              |

Lot 618 Deposited Plan 512762

Lot 619 Deposited Plan 512762

Fee Simple Title

Fee Simple Title

0.0452 Ha

0.0452 Ha

790726

790727

# **Title Plan - LT 512762**

| Created Parcels                |                                              |                     |              |
|--------------------------------|----------------------------------------------|---------------------|--------------|
| Parcels                        | Parcel Intent                                | Area                | CT Reference |
| Lot 620 Deposited Plan 512762  | Fee Simple Title                             | 0.0484 Ha           | 790728       |
| Lot 623 Deposited Plan 512762  | Fee Simple Title                             | 0.0483 Ha           | 790731       |
| Lot 625 Deposited Plan 512762  | Fee Simple Title                             | 0.0470 Ha           | 790733       |
| Lot 626 Deposited Plan 512762  | Fee Simple Title                             | 0.0611 Ha           | 790734       |
| Lot 627 Deposited Plan 512762  | Fee Simple Title                             | 0.0488 Ha           | 790735       |
| Lot 628 Deposited Plan 512762  | Fee Simple Title                             | 0.0500 Ha           | 790736       |
| Lot 629 Deposited Plan 512762  | Fee Simple Title                             | 0.0499 Ha           | 790737       |
| Lot 630 Deposited Plan 512762  | Fee Simple Title                             | 0.0498 Ha           | 790738       |
| Lot 631 Deposited Plan 512762  | Fee Simple Title                             | 0.0498 Ha           | 790739       |
| Lot 632 Deposited Plan 512762  | Fee Simple Title                             | 0.0489 Ha           | 790740       |
| Lot 633 Deposited Plan 512762  | Fee Simple Title                             | 0.0478 Ha           | 790741       |
| Lot 634 Deposited Plan 512762  | Fee Simple Title                             | 0.0470 Ha           | 790742       |
| Lot 635 Deposited Plan 512762  | Fee Simple Title                             | 0.0485 Ha           | 790743       |
| Lot 636 Deposited Plan 512762  | Fee Simple Title                             | 0.0487 Ha           | 790744       |
| Lot 637 Deposited Plan 512762  | Fee Simple Title                             | 0.0490 Ha           | 790745       |
| Lot 638 Deposited Plan 512762  | Fee Simple Title                             | 0.0500 Ha           | 790746       |
| Lot 3096 Deposited Plan 512762 | Vesting on Deposit for                       | 0.4257 Ha           | 790761       |
|                                | Recreation Reserve                           |                     |              |
|                                | (Territorial Authority)                      |                     |              |
| Lot 613 Deposited Plan 512762  | Fee Simple Title                             | 0.0712 Ha           | 790721       |
| Lot 614 Deposited Plan 512762  | Fee Simple Title                             | 0.0617 Ha           | 790722       |
| Lot 612 Deposited Plan 512762  | Fee Simple Title                             | $0.0640\mathrm{Ha}$ | 790720       |
| Lot 624 Deposited Plan 512762  | Fee Simple Title                             | 0.0476 Ha           | 790732       |
| Lot 622 Deposited Plan 512762  | Fee Simple Title                             | 0.0635 Ha           | 790730       |
| Lot 621 Deposited Plan 512762  | Fee Simple Title                             | 0.0488 Ha           | 790729       |
| Area C Deposited Plan 512762   | Easement                                     |                     |              |
| Lot 3095 Deposited Plan 512762 | Vesting on Deposit for Local Purpose Reserve | 0.0201 Ha           | 790760       |
| Area A Deposited Plan 512762   | Easement                                     |                     |              |
| Area B Deposited Plan 512762   | Easement                                     |                     |              |
| Area D Deposited Plan 512762   | Easement                                     |                     |              |
| Lot 641 Deposited Plan 512762  | Fee Simple Title                             | $0.0450{\rm Ha}$    | 790747       |
| Lot 3094 Deposited Plan 512762 | Vesting on Deposit for Road                  | 0.4594 Ha           |              |
| Lot 3115 Deposited Plan 512762 | Vesting on Deposit for Road                  | 0.6440 Ha           |              |
| Area CA Deposited Plan 512762  | Land Covenant                                |                     |              |
| Area CB Deposited Plan 512762  | Land Covenant                                |                     |              |
| Area CC Deposited Plan 512762  | Land Covenant                                |                     |              |
| Area CD Deposited Plan 512762  | Land Covenant                                |                     |              |
| Area CE Deposited Plan 512762  | Land Covenant                                |                     |              |
| Area CF Deposited Plan 512762  | Land Covenant                                |                     |              |
| Area CG Deposited Plan 512762  | Land Covenant                                |                     |              |
| Area CH Deposited Plan 512762  | Land Covenant                                |                     |              |
| r                              |                                              |                     |              |

# **Title Plan - LT 512762**

| Created Parcels               |               |           |              |
|-------------------------------|---------------|-----------|--------------|
| Parcels                       | Parcel Intent | Area      | CT Reference |
| Area CI Deposited Plan 512762 | Land Covenant |           |              |
| Area CJ Deposited Plan 512762 | Land Covenant |           |              |
| Area CK Deposited Plan 512762 | Land Covenant |           |              |
| Area CL Deposited Plan 512762 | Land Covenant |           |              |
| Total Area                    |               | 3.8369 Ha |              |

### **NOTES:**

Areas CA, CB, CC, CD, CE, CF, CG, CH, Cl, CJ, CK, & CL are to be subject to a Land Covenant. Lots 3094 & 3115 are to vest as Road in the Christchurch City Council.

Lots 3071 & 3095 are to vest as Local Purpose (Utility) Reserves in the Christchurch City Council. Lot 3096 is to vest as Recreation Reserve in the Christchurch City Council.