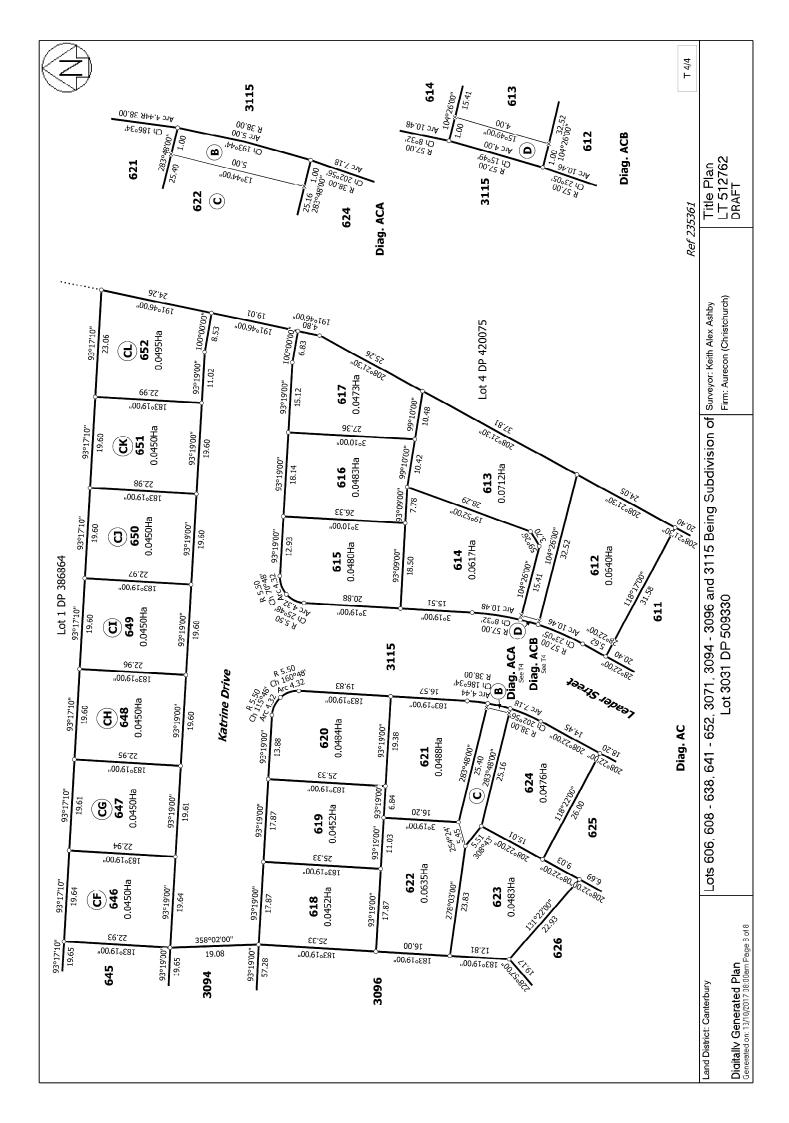

#### **Comprised In**

CT 778767

**Created Parcels** 

| Parcels                        | Parcel Intent          | Area                | CT Reference |
|--------------------------------|------------------------|---------------------|--------------|
| Lot 642 Deposited Plan 512762  | Fee Simple Title       | 0.0450 Ha           | 790748       |
| Lot 643 Deposited Plan 512762  | Fee Simple Title       | 0.0477 Ha           | 790749       |
| Lot 644 Deposited Plan 512762  | Fee Simple Title       | 0.0498 Ha           | 790750       |
| Lot 645 Deposited Plan 512762  | Fee Simple Title       | $0.0450\mathrm{Ha}$ | 790751       |
| Lot 646 Deposited Plan 512762  | Fee Simple Title       | $0.0450\mathrm{Ha}$ | 790752       |
| Lot 647 Deposited Plan 512762  | Fee Simple Title       | $0.0450\mathrm{Ha}$ | 790753       |
| Lot 648 Deposited Plan 512762  | Fee Simple Title       | $0.0450\mathrm{Ha}$ | 790754       |
| Lot 649 Deposited Plan 512762  | Fee Simple Title       | $0.0450\mathrm{Ha}$ | 790755       |
| Lot 650 Deposited Plan 512762  | Fee Simple Title       | 0.0450 Ha           | 790756       |
| Lot 651 Deposited Plan 512762  | Fee Simple Title       | $0.0450\mathrm{Ha}$ | 790757       |
| Lot 652 Deposited Plan 512762  | Fee Simple Title       | 0.0495 Ha           | 790758       |
| Lot 3071 Deposited Plan 512762 | Vesting on Deposit for | 0.0303 Ha           | 790759       |
|                                | Local Purpose Reserve  |                     |              |
| Lot 606 Deposited Plan 512762  | Fee Simple Title       | 0.0637 Ha           | 790715       |
| Lot 608 Deposited Plan 512762  | Fee Simple Title       | 0.0647 Ha           | 790716       |
| Lot 609 Deposited Plan 512762  | Fee Simple Title       | 0.0644 Ha           | 790717       |
| Lot 610 Deposited Plan 512762  | Fee Simple Title       | 0.0644 Ha           | 790718       |
| Lot 611 Deposited Plan 512762  | Fee Simple Title       | 0.0644 Ha           | 790719       |
| Lot 615 Deposited Plan 512762  | Fee Simple Title       | $0.0480\mathrm{Ha}$ | 790723       |
| Lot 616 Deposited Plan 512762  | Fee Simple Title       | 0.0483 Ha           | 790724       |
| Lot 617 Deposited Plan 512762  | Fee Simple Title       | 0.0473 Ha           | 790725       |
|                                |                        |                     |              |

Lot 618 Deposited Plan 512762

Lot 619 Deposited Plan 512762

Fee Simple Title

Fee Simple Title

0.0452 Ha

0.0452 Ha

790726

790727

# **Title Plan - LT 512762**

| Created Parcels                |                                              |                     |              |
|--------------------------------|----------------------------------------------|---------------------|--------------|
| Parcels                        | Parcel Intent                                | Area                | CT Reference |
| Lot 620 Deposited Plan 512762  | Fee Simple Title                             | 0.0484 Ha           | 790728       |
| Lot 623 Deposited Plan 512762  | Fee Simple Title                             | 0.0483 Ha           | 790731       |
| Lot 625 Deposited Plan 512762  | Fee Simple Title                             | 0.0470 Ha           | 790733       |
| Lot 626 Deposited Plan 512762  | Fee Simple Title                             | 0.0611 Ha           | 790734       |
| Lot 627 Deposited Plan 512762  | Fee Simple Title                             | 0.0488 Ha           | 790735       |
| Lot 628 Deposited Plan 512762  | Fee Simple Title                             | 0.0500 Ha           | 790736       |
| Lot 629 Deposited Plan 512762  | Fee Simple Title                             | 0.0499 Ha           | 790737       |
| Lot 630 Deposited Plan 512762  | Fee Simple Title                             | 0.0498 Ha           | 790738       |
| Lot 631 Deposited Plan 512762  | Fee Simple Title                             | 0.0498 Ha           | 790739       |
| Lot 632 Deposited Plan 512762  | Fee Simple Title                             | 0.0489 Ha           | 790740       |
| Lot 633 Deposited Plan 512762  | Fee Simple Title                             | 0.0478 Ha           | 790741       |
| Lot 634 Deposited Plan 512762  | Fee Simple Title                             | 0.0470 Ha           | 790742       |
| Lot 635 Deposited Plan 512762  | Fee Simple Title                             | 0.0485 Ha           | 790743       |
| Lot 636 Deposited Plan 512762  | Fee Simple Title                             | 0.0487 Ha           | 790744       |
| Lot 637 Deposited Plan 512762  | Fee Simple Title                             | 0.0490 Ha           | 790745       |
| Lot 638 Deposited Plan 512762  | Fee Simple Title                             | 0.0500 Ha           | 790746       |
| Lot 3096 Deposited Plan 512762 | Vesting on Deposit for                       | 0.4257 Ha           | 790761       |
|                                | Recreation Reserve                           |                     |              |
|                                | (Territorial Authority)                      |                     |              |
| Lot 613 Deposited Plan 512762  | Fee Simple Title                             | 0.0712 Ha           | 790721       |
| Lot 614 Deposited Plan 512762  | Fee Simple Title                             | 0.0617 Ha           | 790722       |
| Lot 612 Deposited Plan 512762  | Fee Simple Title                             | $0.0640\mathrm{Ha}$ | 790720       |
| Lot 624 Deposited Plan 512762  | Fee Simple Title                             | 0.0476 Ha           | 790732       |
| Lot 622 Deposited Plan 512762  | Fee Simple Title                             | 0.0635 Ha           | 790730       |
| Lot 621 Deposited Plan 512762  | Fee Simple Title                             | 0.0488 Ha           | 790729       |
| Area C Deposited Plan 512762   | Easement                                     |                     |              |
| Lot 3095 Deposited Plan 512762 | Vesting on Deposit for Local Purpose Reserve | 0.0201 Ha           | 790760       |
| Area A Deposited Plan 512762   | Easement                                     |                     |              |
| Area B Deposited Plan 512762   | Easement                                     |                     |              |
| Area D Deposited Plan 512762   | Easement                                     |                     |              |
| Lot 641 Deposited Plan 512762  | Fee Simple Title                             | $0.0450{\rm Ha}$    | 790747       |
| Lot 3094 Deposited Plan 512762 | Vesting on Deposit for Road                  | 0.4594 Ha           |              |
| Lot 3115 Deposited Plan 512762 | Vesting on Deposit for Road                  | 0.6440 Ha           |              |
| Area CA Deposited Plan 512762  | Land Covenant                                |                     |              |
| Area CB Deposited Plan 512762  | Land Covenant                                |                     |              |
| Area CC Deposited Plan 512762  | Land Covenant                                |                     |              |
| Area CD Deposited Plan 512762  | Land Covenant                                |                     |              |
| Area CE Deposited Plan 512762  | Land Covenant                                |                     |              |
| Area CF Deposited Plan 512762  | Land Covenant                                |                     |              |
| Area CG Deposited Plan 512762  | Land Covenant                                |                     |              |
| Area CH Deposited Plan 512762  | Land Covenant                                |                     |              |
| r                              |                                              |                     |              |

# **Title Plan - LT 512762**

| Created Parcels               |               |           |              |
|-------------------------------|---------------|-----------|--------------|
| Parcels                       | Parcel Intent | Area      | CT Reference |
| Area CI Deposited Plan 512762 | Land Covenant |           |              |
| Area CJ Deposited Plan 512762 | Land Covenant |           |              |
| Area CK Deposited Plan 512762 | Land Covenant |           |              |
| Area CL Deposited Plan 512762 | Land Covenant |           |              |
| Total Area                    |               | 3.8369 Ha |              |

### **NOTES:**

Areas CA, CB, CC, CD, CE, CF, CG, CH, Cl, CJ, CK, & CL are to be subject to a Land Covenant. Lots 3094 & 3115 are to vest as Road in the Christchurch City Council.

Lots 3071 & 3095 are to vest as Local Purpose (Utility) Reserves in the Christchurch City Council. Lot 3096 is to vest as Recreation Reserve in the Christchurch City Council.