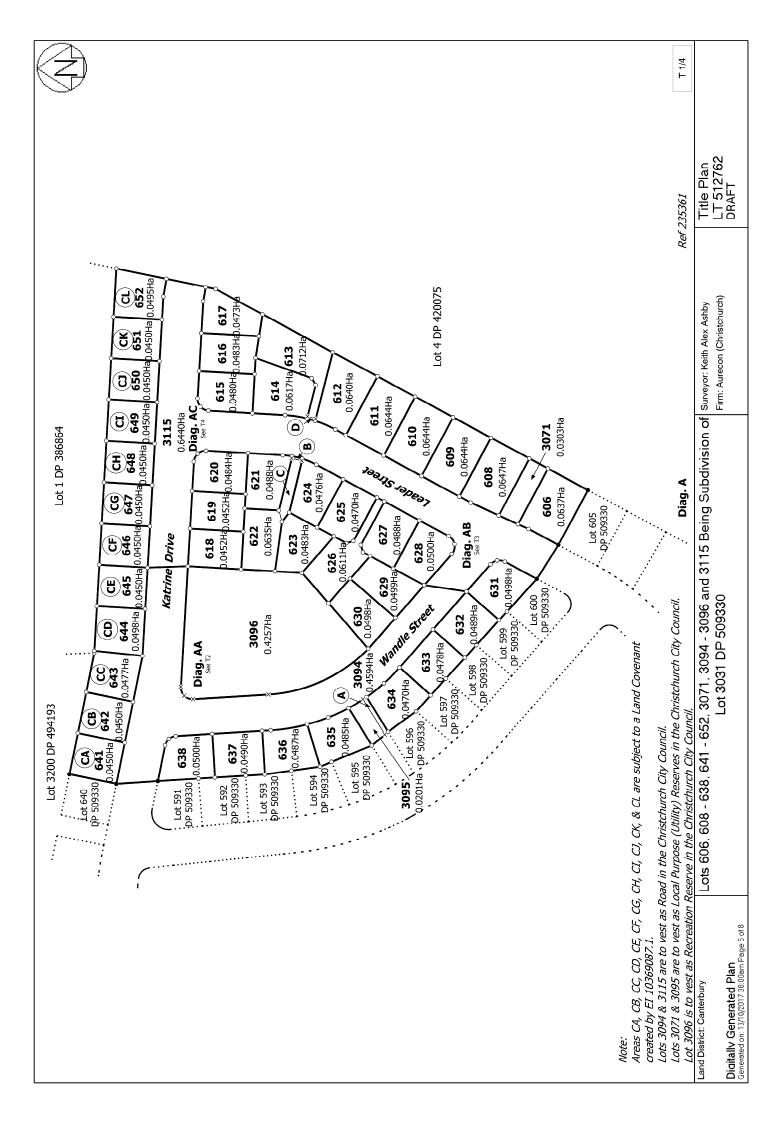

#### **Comprised In**

CT 778767

**Created Parcels** 

| Parcels                        | Parcel Intent          | Area                | CT Reference |
|--------------------------------|------------------------|---------------------|--------------|
| Lot 642 Deposited Plan 512762  | Fee Simple Title       | 0.0450 Ha           | 790748       |
| Lot 643 Deposited Plan 512762  | Fee Simple Title       | 0.0477 Ha           | 790749       |
| Lot 644 Deposited Plan 512762  | Fee Simple Title       | 0.0498 Ha           | 790750       |
| Lot 645 Deposited Plan 512762  | Fee Simple Title       | $0.0450\mathrm{Ha}$ | 790751       |
| Lot 646 Deposited Plan 512762  | Fee Simple Title       | $0.0450\mathrm{Ha}$ | 790752       |
| Lot 647 Deposited Plan 512762  | Fee Simple Title       | $0.0450\mathrm{Ha}$ | 790753       |
| Lot 648 Deposited Plan 512762  | Fee Simple Title       | $0.0450\mathrm{Ha}$ | 790754       |
| Lot 649 Deposited Plan 512762  | Fee Simple Title       | $0.0450\mathrm{Ha}$ | 790755       |
| Lot 650 Deposited Plan 512762  | Fee Simple Title       | 0.0450 Ha           | 790756       |
| Lot 651 Deposited Plan 512762  | Fee Simple Title       | $0.0450\mathrm{Ha}$ | 790757       |
| Lot 652 Deposited Plan 512762  | Fee Simple Title       | 0.0495 Ha           | 790758       |
| Lot 3071 Deposited Plan 512762 | Vesting on Deposit for | 0.0303 Ha           | 790759       |
|                                | Local Purpose Reserve  |                     |              |
| Lot 606 Deposited Plan 512762  | Fee Simple Title       | 0.0637 Ha           | 790715       |
| Lot 608 Deposited Plan 512762  | Fee Simple Title       | 0.0647 Ha           | 790716       |
| Lot 609 Deposited Plan 512762  | Fee Simple Title       | 0.0644 Ha           | 790717       |
| Lot 610 Deposited Plan 512762  | Fee Simple Title       | 0.0644 Ha           | 790718       |
| Lot 611 Deposited Plan 512762  | Fee Simple Title       | 0.0644 Ha           | 790719       |
| Lot 615 Deposited Plan 512762  | Fee Simple Title       | $0.0480\mathrm{Ha}$ | 790723       |
| Lot 616 Deposited Plan 512762  | Fee Simple Title       | 0.0483 Ha           | 790724       |
| Lot 617 Deposited Plan 512762  | Fee Simple Title       | 0.0473 Ha           | 790725       |
|                                |                        |                     |              |

Lot 618 Deposited Plan 512762

Lot 619 Deposited Plan 512762

Fee Simple Title

Fee Simple Title

0.0452 Ha

0.0452 Ha

790726

790727

# **Title Plan - LT 512762**

| Created Parcels                |                                              |                     |              |
|--------------------------------|----------------------------------------------|---------------------|--------------|
| Parcels                        | Parcel Intent                                | Area                | CT Reference |
| Lot 620 Deposited Plan 512762  | Fee Simple Title                             | 0.0484 Ha           | 790728       |
| Lot 623 Deposited Plan 512762  | Fee Simple Title                             | 0.0483 Ha           | 790731       |
| Lot 625 Deposited Plan 512762  | Fee Simple Title                             | 0.0470 Ha           | 790733       |
| Lot 626 Deposited Plan 512762  | Fee Simple Title                             | 0.0611 Ha           | 790734       |
| Lot 627 Deposited Plan 512762  | Fee Simple Title                             | 0.0488 Ha           | 790735       |
| Lot 628 Deposited Plan 512762  | Fee Simple Title                             | 0.0500 Ha           | 790736       |
| Lot 629 Deposited Plan 512762  | Fee Simple Title                             | 0.0499 Ha           | 790737       |
| Lot 630 Deposited Plan 512762  | Fee Simple Title                             | 0.0498 Ha           | 790738       |
| Lot 631 Deposited Plan 512762  | Fee Simple Title                             | 0.0498 Ha           | 790739       |
| Lot 632 Deposited Plan 512762  | Fee Simple Title                             | 0.0489 Ha           | 790740       |
| Lot 633 Deposited Plan 512762  | Fee Simple Title                             | 0.0478 Ha           | 790741       |
| Lot 634 Deposited Plan 512762  | Fee Simple Title                             | 0.0470 Ha           | 790742       |
| Lot 635 Deposited Plan 512762  | Fee Simple Title                             | 0.0485 Ha           | 790743       |
| Lot 636 Deposited Plan 512762  | Fee Simple Title                             | 0.0487 Ha           | 790744       |
| Lot 637 Deposited Plan 512762  | Fee Simple Title                             | 0.0490 Ha           | 790745       |
| Lot 638 Deposited Plan 512762  | Fee Simple Title                             | 0.0500 Ha           | 790746       |
| Lot 3096 Deposited Plan 512762 | Vesting on Deposit for                       | 0.4257 Ha           | 790761       |
|                                | Recreation Reserve                           |                     |              |
|                                | (Territorial Authority)                      |                     |              |
| Lot 613 Deposited Plan 512762  | Fee Simple Title                             | 0.0712 Ha           | 790721       |
| Lot 614 Deposited Plan 512762  | Fee Simple Title                             | 0.0617 Ha           | 790722       |
| Lot 612 Deposited Plan 512762  | Fee Simple Title                             | $0.0640\mathrm{Ha}$ | 790720       |
| Lot 624 Deposited Plan 512762  | Fee Simple Title                             | 0.0476 Ha           | 790732       |
| Lot 622 Deposited Plan 512762  | Fee Simple Title                             | 0.0635 Ha           | 790730       |
| Lot 621 Deposited Plan 512762  | Fee Simple Title                             | 0.0488 Ha           | 790729       |
| Area C Deposited Plan 512762   | Easement                                     |                     |              |
| Lot 3095 Deposited Plan 512762 | Vesting on Deposit for Local Purpose Reserve | 0.0201 Ha           | 790760       |
| Area A Deposited Plan 512762   | Easement                                     |                     |              |
| Area B Deposited Plan 512762   | Easement                                     |                     |              |
| Area D Deposited Plan 512762   | Easement                                     |                     |              |
| Lot 641 Deposited Plan 512762  | Fee Simple Title                             | $0.0450{\rm Ha}$    | 790747       |
| Lot 3094 Deposited Plan 512762 | Vesting on Deposit for Road                  | 0.4594 Ha           |              |
| Lot 3115 Deposited Plan 512762 | Vesting on Deposit for Road                  | 0.6440 Ha           |              |
| Area CA Deposited Plan 512762  | Land Covenant                                |                     |              |
| Area CB Deposited Plan 512762  | Land Covenant                                |                     |              |
| Area CC Deposited Plan 512762  | Land Covenant                                |                     |              |
| Area CD Deposited Plan 512762  | Land Covenant                                |                     |              |
| Area CE Deposited Plan 512762  | Land Covenant                                |                     |              |
| Area CF Deposited Plan 512762  | Land Covenant                                |                     |              |
| Area CG Deposited Plan 512762  | Land Covenant                                |                     |              |
| Area CH Deposited Plan 512762  | Land Covenant                                |                     |              |
| r                              |                                              |                     |              |

# **Title Plan - LT 512762**

| Created Parcels               |               |           |              |
|-------------------------------|---------------|-----------|--------------|
| Parcels                       | Parcel Intent | Area      | CT Reference |
| Area CI Deposited Plan 512762 | Land Covenant |           |              |
| Area CJ Deposited Plan 512762 | Land Covenant |           |              |
| Area CK Deposited Plan 512762 | Land Covenant |           |              |
| Area CL Deposited Plan 512762 | Land Covenant |           |              |
| Total Area                    |               | 3.8369 Ha |              |

### **NOTES:**

Areas CA, CB, CC, CD, CE, CF, CG, CH, Cl, CJ, CK, & CL are to be subject to a Land Covenant. Lots 3094 & 3115 are to vest as Road in the Christchurch City Council.

Lots 3071 & 3095 are to vest as Local Purpose (Utility) Reserves in the Christchurch City Council. Lot 3096 is to vest as Recreation Reserve in the Christchurch City Council.