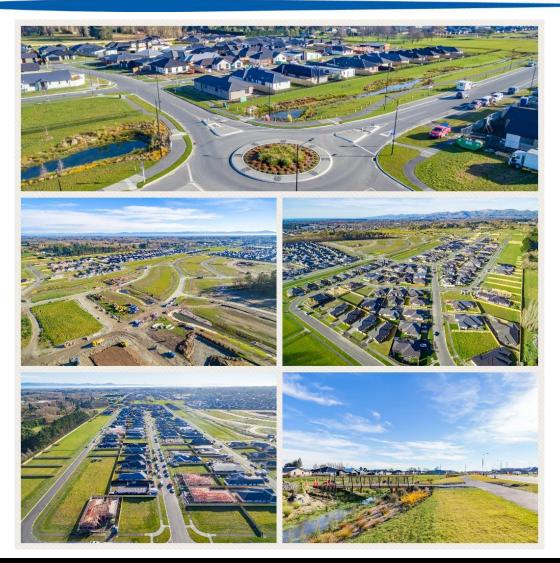

## PRESTONS PARK

## **Development Update**

With the successful release and uptake of sections in Stage P (50 Lots), CDL Land has pushed ahead and constructed Stage W (74 lots) and anticipates titles for this stage will be issued on or around 25-Aug-2017. Professionals Christchurch will be releasing 42 sections from Stage W for sale as a first release to the market on **28**<sup>th</sup> **July 2017.** As we have already received a flurry of expressions of interest for sections in Stage W, we urge prospective purchasers to make early contact with Colin Lock (Mob: 027-453-9401) at Professionals to secure the section of your choice.

Construction of Stage X (44 Lots) is currently underway and the contractors are making good progress, considering the wet weather experienced lately. Titles for Stage X are expected to be issued on or around 24-Nov-2017. CDL is currently reviewing the market release date for Stage X and will provide an update in due course.